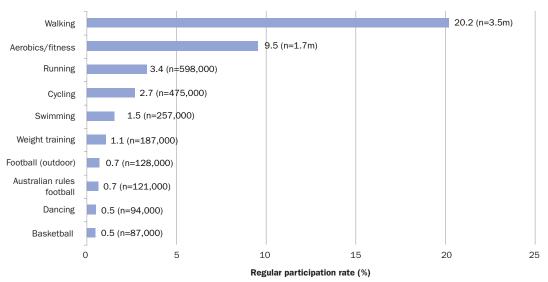

24.9    | 0.1                    | 0.1     | 0.1     |  |
| Water volleyball / Rafting / Other water sports  | 14.6            | 9.9     | 27.5    | 0.2                    | 0.1     | 0.1     |  |
| Waterskiing / Powerboating                       | 66.1            | 15.6    | 88.7    | 0.7                    | 0.2     | 0.5     |  |
| Weight lifting / Powerlifting /<br>Body building | 37.7            | 15.1    | 52.8    | 0.4                    | 0.2     | 0.3     |  |
| Yoga                                             | 38.9            | 282.7   | 317.5   | 0.4                    | 3.0     | 1.7     |  |



### Participation in Exercise, Recreation and Sport - Annual Report 2010

Australian Government - Australian Sports Commission

Figure 12: Top ten regular physical activities, 2010



Base: All persons aged 15 years and over (n=21,603)

Figure 13: Frequency of participation in non-organised physical activity, 2010



Base: All persons aged 15 years and over (n=21,603)

2.0 2.0 2.0 2.0 1.9 Median number of times per week 1.6 1.6 1.6 1.5 1.4 1.2 1.2 1.1 1.1 1.0 1.0 1.0 1.0 1.0 0.9 0.7 0.6 0.6 0.5 Males — Females — Persons 0.0 2002 2003 2005 2001 2004 2007 2008 2009 2010

Figure 14: Median frequency of participation per week in non-organised physical activity by sex and year

Base: All persons aged 15 years and over in 2010 (n=17,603), 2009 (n=21,031), in 2008 (n=17,293), in 2007 (n=16,400), in 2006 (n=13,708); in 2005 (n=13,726); in 2004 (n=13,662); in 2003 (n=13,703); in 2002 (n=13,632); and in 2001 (n=13,424)



Figure 15: All participants in non-organised physical ac