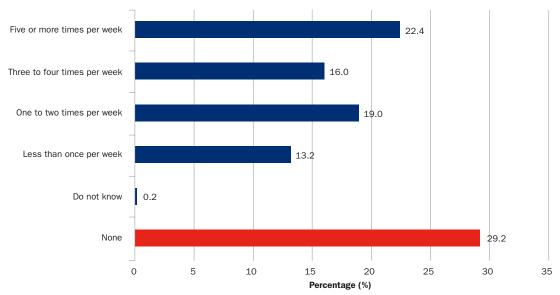

| 27.5    | 0.2                    | 0.1     | 0.1     |  |
| Waterskiing / Powerboating                       | 66.1            | 15.6    | 88.7    | 0.7                    | 0.2     | 0.5     |  |
| Weight lifting / Powerlifting /<br>Body building | 37.7            | 15.1    | 52.8    | 0.4                    | 0.2     | 0.3     |  |
| Yoga                                             | 38.9            | 282.7   | 317.5   | 0.4                    | 3.0     | 1.7     |  |



### Participation in Exercise, Recreation and Sport - Annual Report 2010

Australian Government - Australian Sports Commission

Figure 12: Top ten regular physical activities, 2010



Base: All persons aged 15 years and over (n=21,603)

Figure 13: Frequency of participation in non-organised physical activity, 2010



Base: All persons aged 15 years and over (n=21,603)

2.0 2.0 2.0 2.0 1.9 Median number of times per week 1.6 1.6 1.6 1.5 1.4 1.2 1.2 1.1 1.1 1.0 1.0 1.0 1.0 1.0 0.9 0.7 0.6 0.6 0.5 Males — Females — Persons 0.0 2002 2003 2005 2001 2004 2007 2008 2009 2010

Figure 14: Median frequency of participation per week in non-organised physical activity by sex and year

Base: All persons aged 15 years and over in 2010 (n=17,603), 2009 (n=21,031), in 2008 (n=17,293), in 2007 (n=16,400), in 2006 (n=13,708); in 2005 (n=13,726); in 2004 (n=13,662); in 2003 (n=13,703); in 2002 (n=13,632); and in 2001 (n=13,424)



Figure 15: All participants in non-organised physical activity — median frequency of participation per week in non-organised physical activity by sex and year

Base: All participants in non-o