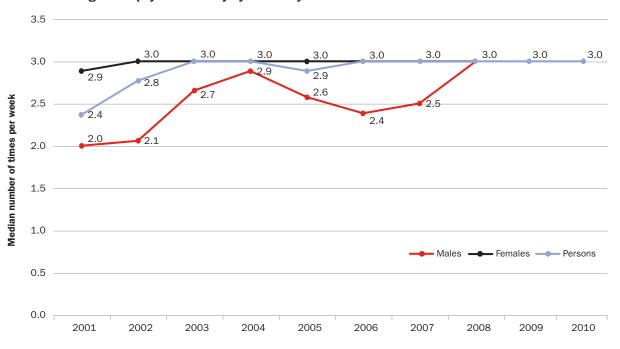

on

Figure 12: Top ten regular physical activities, 2010



Base: All persons aged 15 years and over (n=21,603)

Figure 13: Frequency of participation in non-organised physical activity, 2010



Base: All persons aged 15 years and over (n=21,603)

2.0 2.0 2.0 2.0 1.9 Median number of times per week 1.6 1.6 1.6 1.5 1.4 1.2 1.2 1.1 1.1 1.0 1.0 1.0 1.0 1.0 0.9 0.7 0.6 0.6 0.5 Males — Females — Persons 0.0 2002 2003 2005 2001 2004 2007 2008 2009 2010

Figure 14: Median frequency of participation per week in non-organised physical activity by sex and year

Base: All persons aged 15 years and over in 2010 (n=17,603), 2009 (n=21,031), in 2008 (n=17,293), in 2007 (n=16,400), in 2006 (n=13,708); in 2005 (n=13,726); in 2004 (n=13,662); in 2003 (n=13,703); in 2002 (n=13,632); and in 2001 (n=13,424)



Figure 15: All participants in non-organised physical activity — median frequency of participation per week in non-organised physical activity by sex and year

Base: All participants in non-organised physical activity who provided a frequency in 2010 (n=15,291), 2009 (n=14,748), in 2008 (n=12,493), in 2007 (n=10,771); in 2006 (n=9,309); in 2005 (n=9,557); in 2004 (n=9,560); in 2003 (n=9,394); in 2002 (n=8,648); and in 2001 (n=8,395)

Table 47: New South Wales participants — total participation in specific activities (organised and non-organised) by sex, 2010 (a)

|                                               | MALES         |               | FEN            | MALES          | PERSONS        |               |  |
|-----------------------------------------------|---------------|-----------