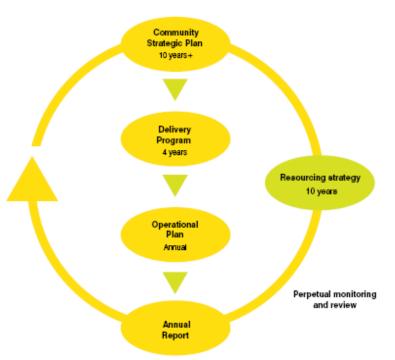

#### The Integrated Planning and Reporting Framework

A new mandatory integrated planning and reporting framework for NSW Local Government has been introduced, as shown in the diagram below. These reforms of the Local Government Act 1993 replace the former Management Plan and Social Plan structures.

The City of Sydney's response to this statutory framework for planning and reporting is embodied in the suite of Integrated Planning documents which were adopted following public exhibition in May-June 2011. This is explained below.

The Operational Plan 2011/12 is derived from the Corporate Plan as an annual instalment of the program. It also includes the detailed annual budget and revenue policy, including rates and fees and charges.

#### How the documents relate

How the City of Sydney's Integrated Planning and Reporting documents work together is illustrated by the diagram below. All of the key plans are tested and refreshed annually and subject to a major review following the election of each new Council. The next major review will be in 2012/13.