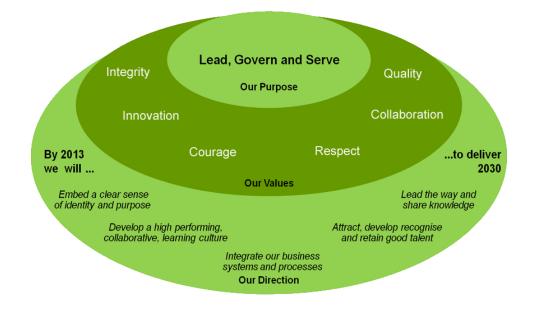

### Organisational Purpose, Values and Direction

The City of Sydney has recently undertaken a major organisational development project to define and articulate the organisation's Purpose, Values and Direction for the coming years, under the overall imperative to deliver *Sustainable Sydney 2030* 

The outcomes of this exercise are shown in the diagram below:

Each Division and Business Unit is required to build the Purpose, Values and Direction into its own business plans and workforce planning priorities.

These organisational directions are aligned with the Workforce Strategy for 2012-2015, which is now part of our Integrated Planning and Reporting framework (explained in more detail above). This will help drive the further development of the organisation and its workforce and workplace in the term of this Operational Plan.