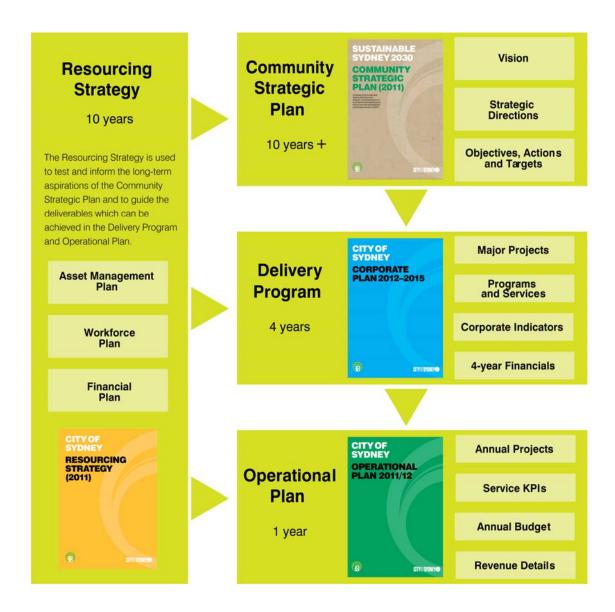

The aspiration of a Green Global and Connected City, as it is defined in *Sustainable Sydney 2030*, will be achieved over time by accumulated actions and incremental and step changes in the City.

The Corporate Plan 2012-2015 is the City of Sydney's four year Delivery Program in response to the community vision and strategy expressed in *Sustainable Sydney 2030*. It identifies what we will achieve in the period (financial years) 2012-2015 and the steps we will take towards the longer term vision and objectives.

The Corporate Plan will enable the community to review and monitor our progress toward achieving the aspirations of *Sustainable Sydney 2030*. It includes indicators to measure the effect of our work on the City and the community, priority projects and programs over this timeframe with targets and key performance indicators to deliver the long-term goals and outcomes specified under each strategic direction. The financial plan for the delivery of this program is also identified.

The Operational Plan 2011/12 is derived from the Corporate Plan as an annual instalment of the program. It also includes the detailed annual budget and revenue policy, including rates and fees and charges.

#### Resourcing the plan

To support the community's objectives expressed in *Sustainable Sydney 2030*, a long-term resourcing strategy is required as part of the Integrated Planning and Reporting framework. This serves to both inform and test the aspirations expressed in the strategic plan and how Council's share of the required actions might be achieved. The deliverables and service standards built into the Corporate Plan are aligned with the Resourcing Strategy.

The *Resourcing Strategy* which accompanies the Community Strategic Plan and the Corporate Plan includes three components:

- Long Term Financial Plan
- Workforce Strategy
- Asset Management Plan

Costs for the principal activities undertaken by the City of Sydney under *Sustainable Sydney 2030*, including the continued provision of current services at the appropriate levels necessary to meet the objectives of the community strategic plan, are brought together in the Long Term Financial Plan. This provides a 10-year view of the costs and what can be funded by the City of Sydney or may be required from other sources.

#### How the documents relate

How the City of Sydney's Integrated Planning and Reporting documents work together is illustrated by the diagram below. All of the key plans are tested and refreshed annually and subject to a major review following the election of each new Council. The next major review will be in 2012/13.