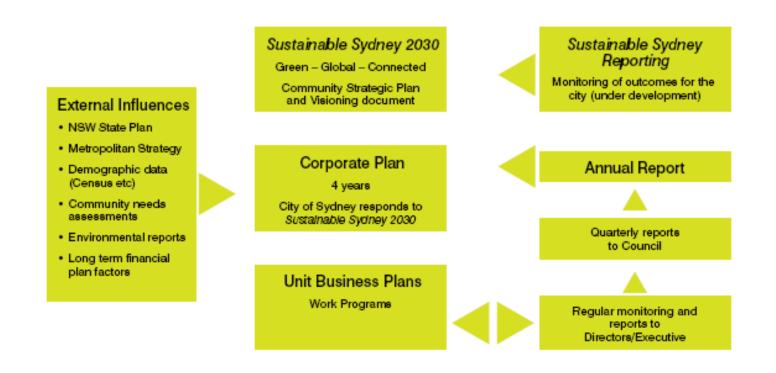

## **Monitoring Progress**

Monitoring of a sustainable Sydney requires a two tier process. First there is *Sustainable Sydney 2030*. As the Community Strategic Plan, this requires a monitoring report against broad sustainability indicators for the community and area as a whole. This is a higher level Sustainability Report that monitors everybody's contribution to a sustainable Sydney.

A major project is being undertaken to establish a comprehensive set of indicators for the City's community wellbeing across social, cultural, environmental, economic and democratic perspectives. Public and stakeholder engagement will be carried out shortly on a draft set of indicators and measures. When finalised, these Community Indicators will add an important new dimension to monitoring and reporting on Sustainable Sydney and to the evidence base for Integrated Planning and Reporting.

The Corporate Plan (the City of Sydney's 4-year Delivery Program) and annual Operational Plan are monitored through quarterly performance, financial and sustainability reports to Council, and the Annual Report. These reports provide details on our operational performance, and our progress towards the *Sustainable Sydney 2030*.