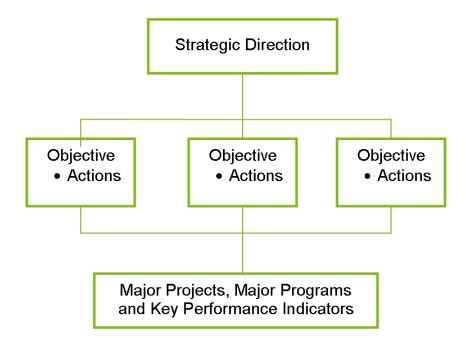

The 10 Strategic Directions and the strategic Objectives and Actions set for each direction of *Sustainable Sydney 2030* provide the framework for this Operational Plan.

- A globally competitive and innovative City
- A leading environmental performer
- Integrated transport for a connected City
- A City for walking and cycling
- A lively and engaging city centre
- Vibrant local communities and economies
- A cultural and creative City
- Housing for a diverse population
- Sustainable development, renewal and design
- Implementation through effective governance and partnerships

This framework drives the Major Projects, Major Programs and Service Area Measures which are the principal activities of the Operational Plan.

Progress is measured against each Strategic Direction as a whole through the delivery of the identified projects and programs and the key performance indicators for the service areas.

Each of the following Strategic Directions are set out to show that City of Sydney works under the principles of **PLAN**, **DO**, **REVIEW**.

That is, the Strategic Direction sets out our high level outcomes and objectives, projects, programs and services identify what it is we are doing to achieve the objectives, and the delivery measures including key performance indicators measure our progress towards the overall outcomes of the Strategic Direction.