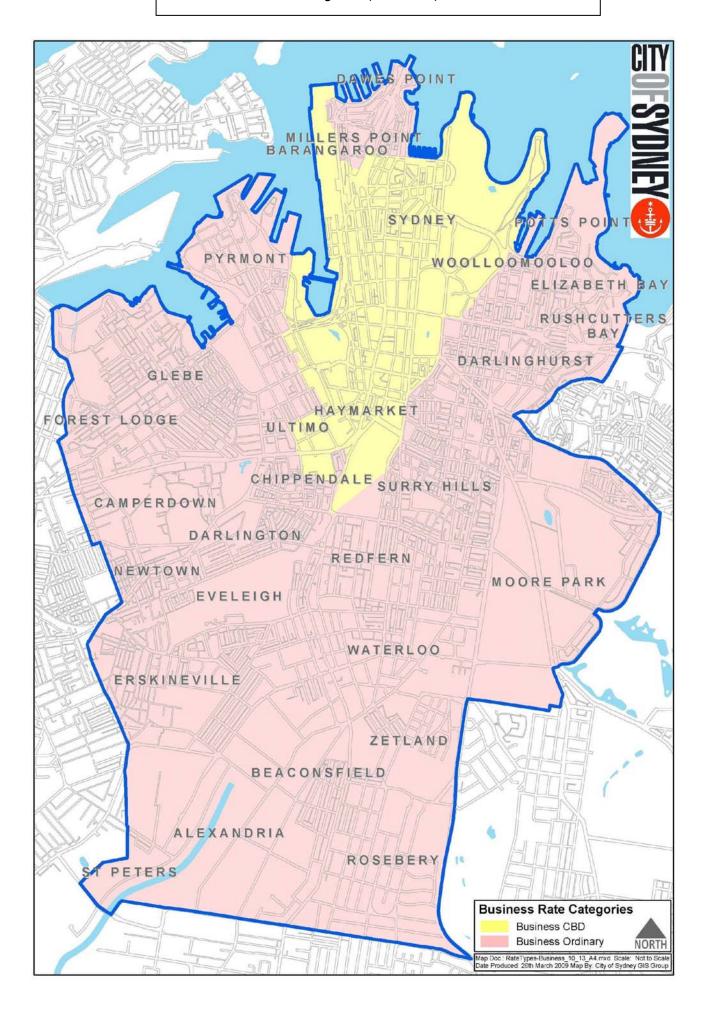

age lots to a residentially rated strata unit, and
- one car space and one storage lot to a business rated strata unit provided that the car and storage lots are:
  - o used in conjunction with the unit; and
  - o used by the occupier of the unit; and
  - not leased out for private purpose.

Council will only aggregate lots if:

- the ownership of each lot is exactly the same for each lot as per the land title; and
- all lots are within the same strata plan or strata scheme or it is noted on the Strata Plan that the lots are used in conjunction; and
- none of the lots include mooring lots.

Applications must be on the approved form found on the City's website. Approved aggregations will attract an aggregated rate from the start of the next quarter following the application received date.



#### **Stormwater Management Service Charge**

The Department of Local Government released guidelines in July 2006 that provides assistance to councils to raise additional funding through the Stormwater Management Service Charge to support them in improving the management of urban stormwater in NSW. This follows the gazettal of the Local Government Amendment (Stormwater) Act 2005.

The City introduced a Stormwater Management Service Charge in 2008 and proposes to continue this charge in 2012/13. The initial stormwater plan proposed \$46M of works over the next 15 years. Initial research and studies have begun and a number of stormwater infrastructure works have begun with more scheduled to commence during the 2012/13 year. The proposed plan indicates the potential for stormwater works to