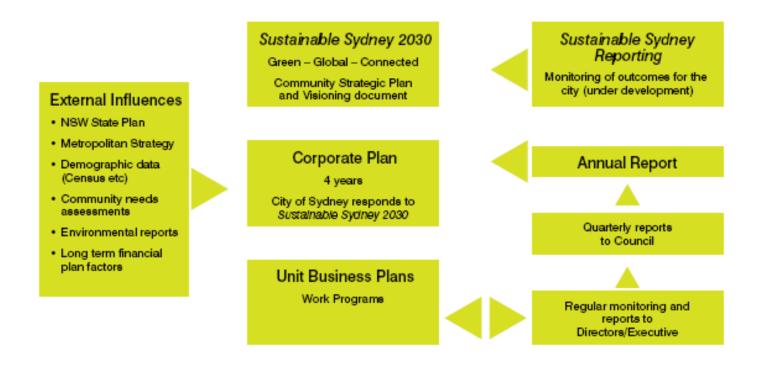

#### The Integrated Planning and Reporting Framework

A new mandatory integrated planning and reporting framework for NSW Local Government has been introduced, as shown in the diagram below. These reforms of the Local Government Act 1993 replace the former Management Plan and Social Plan structures.

The City of Sydney's response to this statutory framework for planning and reporting is embodied in the suite of Integrated Planning documents which were adopted following public exhibition in May-June 2011. This is explained below.

#### How the documents relate

How the City of Sydney's Integrated Planning and Reporting documents work together is illustrated by the diagram below. All of the key plans are tested and refreshed annually and subject to a major review following the election of each new Council. The next major review will be in 2012/13.