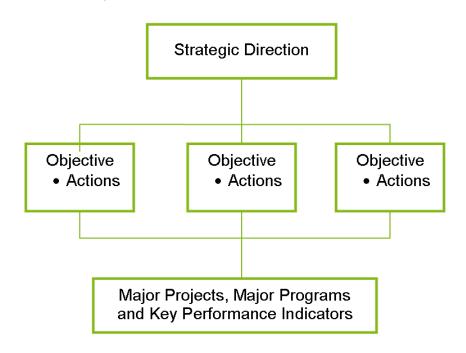

The 10 Strategic Directions and the strategic Objectives and Actions set for each direction of *Sustainable Sydney 2030* provide the framework for this Corporate Plan.

- A globally competitive and innovative City
- A leading environmental performer
- Integrated transport for a connected City
- A City for walking and cycling
- A lively and engaging city centre
- Vibrant local communities and economies
- A cultural and creative City
- Housing for a diverse population
- Sustainable development, renewal and design
- Implementation through effective governance and partnerships

This framework drives the Major Projects, Major Programs and Service Area Measures which are the principal activities of the Corporate Plan.

Progress is measured against each Strategic Direction as a whole through the delivery of the identified projects and programs and the key performance indicators for the service areas.