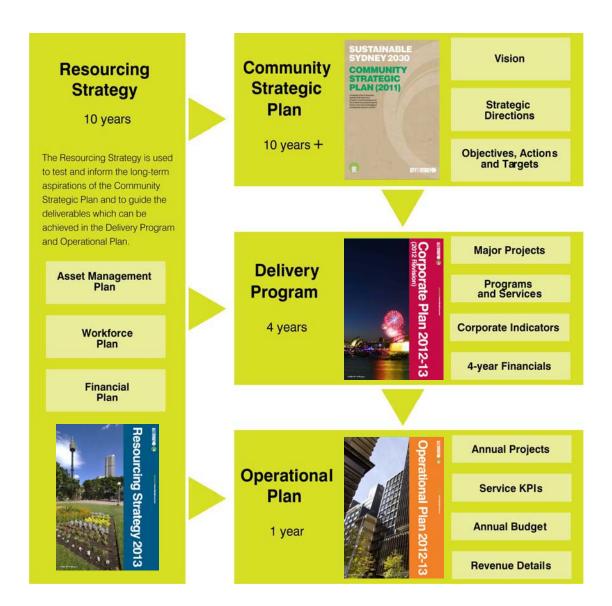

# Resourcing the plan

To support the community's objectives expressed in *Sustainable Sydney 2030*, a long-term resourcing strategy is required as part of the Integrated Planning and Reporting framework. This serves to both inform and test the aspirations expressed in the strategic plan and how Council's share of the required actions might be achieved. The deliverables and service standards built into the Corporate Plan are aligned with the Resourcing Strategy.

The *Resourcing Strategy* which accompanies the Community Strategic Plan and this Corporate Plan includes three components:

- Long Term Financial Plan
- Workforce Strategy
- Asset Management Plan

Costs for the principal activities undertaken by the City of Sydney under *Sustainable Sydney 2030*, including the continued provision of current services at the appropriate levels necessary to meet the objectives of the community strategic plan, are brought together in the Long Term Financial Plan. This provides a 10-year view of the costs and what can be funded by the City of Sydney or may be required from other sources.

The City of Sydney's workforce capacity to meet the objectives of the strategy and the broad challenges and responses to planning our future workforce are outlined in the Workforce Strategy.

The Community Asset Management Plan is the summary of the relevant strategies, condition and actions for the assets critical to our operation. More detailed Asset Management Plans for the critical asset classes will be developed in coming months.

#### How the documents relate

How the City of Sydney's Integrated Planning and Reporting documents work together is illustrated by the diagram below. All of the key plans are tested and refreshed annually and subject to a major review following the election of each new Council. The next major review will be in 2012/13.