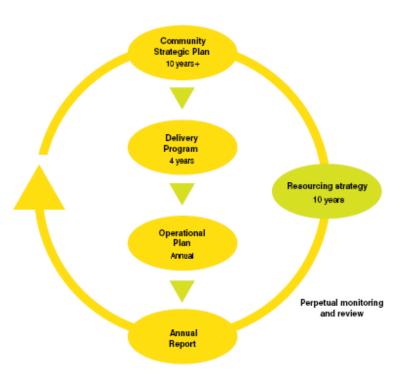

#### The Integrated Planning and Reporting Framework

A new mandatory integrated planning and reporting framework for NSW Local Government has been introduced, as shown in the diagram below. These reforms of the Local Government Act 1993 replace the former Management Plan and Social Plan structures.

The City of Sydney's response to this statutory framework for planning and reporting is embodied in the suite of Integrated Planning documents which were adopted following public exhibition in May-June 2011. This is explained below.

#### How the documents relate

How the City of Sydney's Integrated Planning and Reporting documents work together is illustrated by the diagram below. All of the key plans are tested and refreshed annually and subject to a major review following the election of each new Council. The next major review will be in 2012/13.