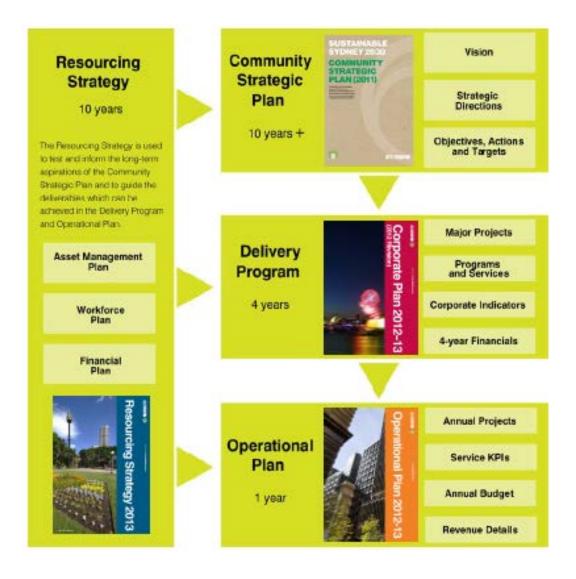

#### **Resourcing the Plan**

To support the community's objectives expressed in Sustainable Sydney 2030, a long term resourcing strategy is required as part of the Integrated Planning and Reporting framework. This serves to both inform and test the aspirations expressed in the strategic plan and how Council's share of the required actions might be achieved.

The Resourcing Strategy (2013) which accompanies this Community Strategic Plan includes three components:

- Long Term Financial Plan
- Workforce Strategy
- Asset Management Strategy

Costs for the principal activities undertaken by the City of Sydney under Sustainable Sydney 2030, including the continued provision of current services at the appropriate levels necessary to meet the objectives of the community strategic plan, are brought together in the Long Term Financial Plan. This provides a 10-year view of the costs and what can be funded by the City of Sydney or may be required from other sources.

The City of Sydney's workforce capacity to meet the objectives of the strategy and the broad challenges and responses to planning our future workforce are outlined in the Workforce Strategy (2013).

Asset management is a critical area of local government responsibilities, governed by legislated standards. The status, needs and resourcing plan for each key asset area in the City's care are shown through the Asset Management Strategy (2013).

#### **How the Documents Relate**

How the City of Sydney's Integrated Planning and Reporting documents work together is illustrated by the diagram on below. All of the key plans are tested and refreshed annually and subject to a review following the election of each new Council. The next review will be in 2016-2017.