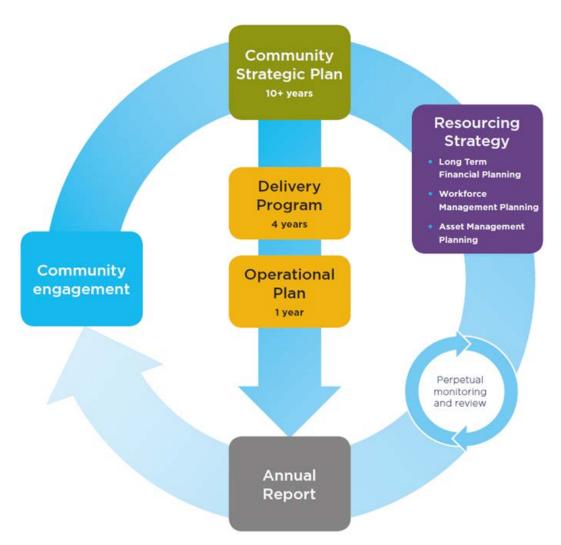

#### The Integrated Planning and Reporting Framework

A new mandatory integrated planning and reporting framework for NSW Local Government was introduced by the NSW State Government as shown in the diagram below.

These reforms of the Local Government Act 1993 replace the former Management Plan and Social Plan structures.

The City of Sydney's response to this statutory framework for planning and reporting is embodied in the suite of Integrated Planning documents which were adopted following public exhibition in May-June 2013.

#### **How the Documents Relate**

How the City of Sydney's Integrated Planning and Reporting documents work together is illustrated by the diagram on below. All of the key plans are tested and refreshed annually and subject to a review following the election of each new Council. The next review will be in 2016-2017.