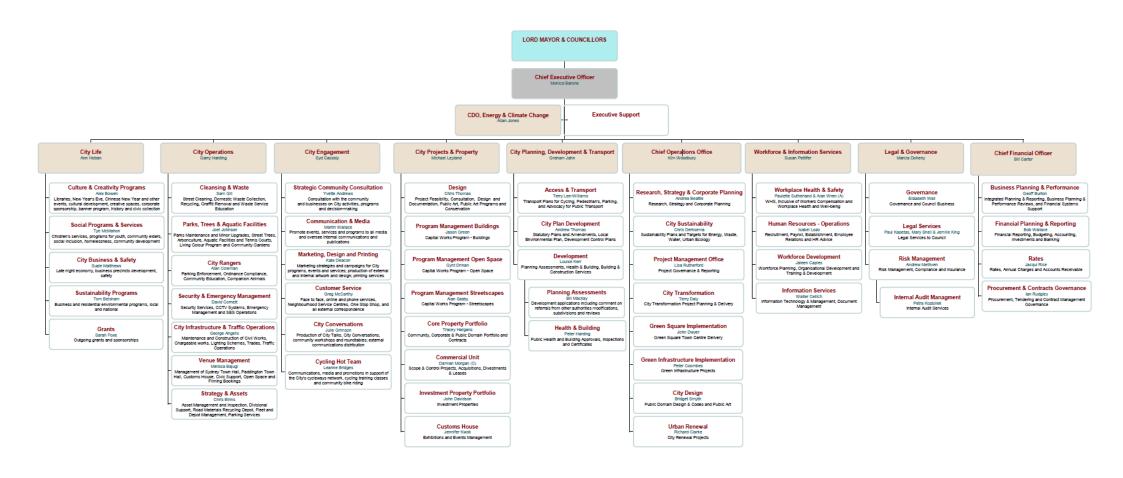

Sustainable Sydney 2030* itself is concerned with the full range of issues which affect the wellbeing of the City and its communities.

#### CONTROL

Core business, statutory responsibilities, service provision. Council facilities and services, buildings and other assets.

Direct decision-making and action is possible (and necessary).

#### INFLUENCE

Areas of partial or shared responsibility or influence

Advocacy, lobbying, education and communication are possible.
Action may be possible in collaboration with other organisations/levels

#### CONCERN

Wide range of issues of importance to the community

Awareness/understanding important, Incorporated into strategic vision (e.g. SS2030). Possible educative, advocacy, lobbying roles.

#### **Organisational Structure and Senior Executive**



#### **Corporate Governance**

The City of Sydney is governed by the requirements of the Local Government Act (1993) and Regulations, the City of Sydney Act (1988) and other relevant legislative provisions.

Council policy, strategic directions and major corporate decisions are determined by the elected Council, chaired by the Lord Mayor. Day to day operations are largely delegated to the Chief Executive Officer or managed in conjunction with the Lord Mayor, as provided for in Council resolutions and delegations, and in accordance with relevant legislation. Corporate performance is monitored through quarterly reports to Council and the community.

#### **Governance Framework**

The governance framework of the organisation is implemented, monitored and reviewed by the executive group thro