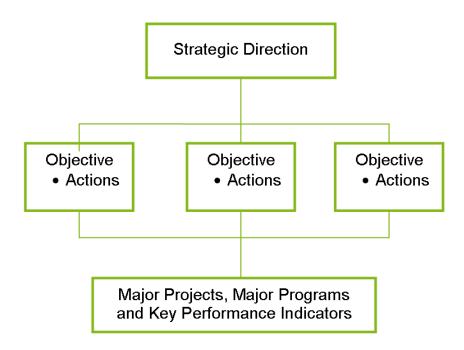

For the purposes of section 404 of the *Local Government Act 1993*, this Corporate Plan is the City of Sydney's four year Delivery Program. In accordance with the *Act*, the following ten Strategic Directions are derived from the Community Strategic Plan (Sustainable Sydney 2030, updated 2013) and contain the City of Sydney's principal activities to respond to the long term strategy within the four year period of (financial years) 2013-2016.

Each of the following Strategic Directions are set out to show that City of Sydney works under the principles of PLAN, DO, REVIEW.

The Strategic Direction sets out our high level outcomes, with objectives, projects, programs and services identifying what it is we are doing to achieve the objectives. Delivery measures, including key performance indicators are used to measure our progress towards the outcomes.