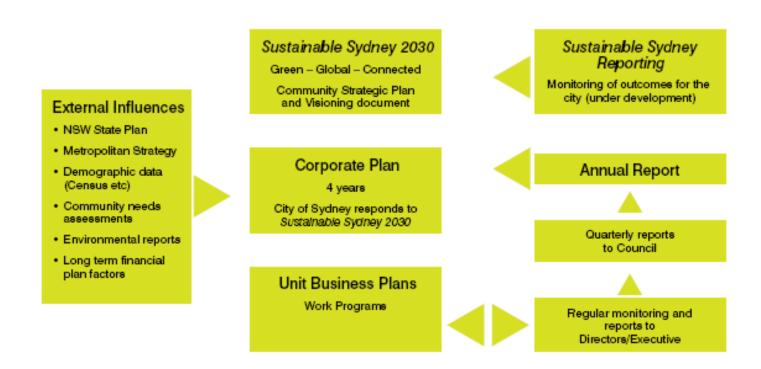

#### The Integrated Planning and Reporting Framework

A new mandatory integrated planning and reporting framework for NSW Local Government was introduced by the NSW State Government as shown in the diagram below.

These reforms of the Local Government Act 1993 replace the former Management Plan and Social Plan structures.

The City of Sydney's response to this statutory framework for planning and reporting is embodied in the suite of Integrated Planning documents which were adopted following public exhibition in May-June 2013.

#### **How the Documents Relate**

How the City of Sydney's Integrated Planning and Reporting documents work together is illustrated by the diagram on below. All of the key plans are tested and refreshed annually and subject to a review following the election of each new Council. The next review will be in 2016-2017.