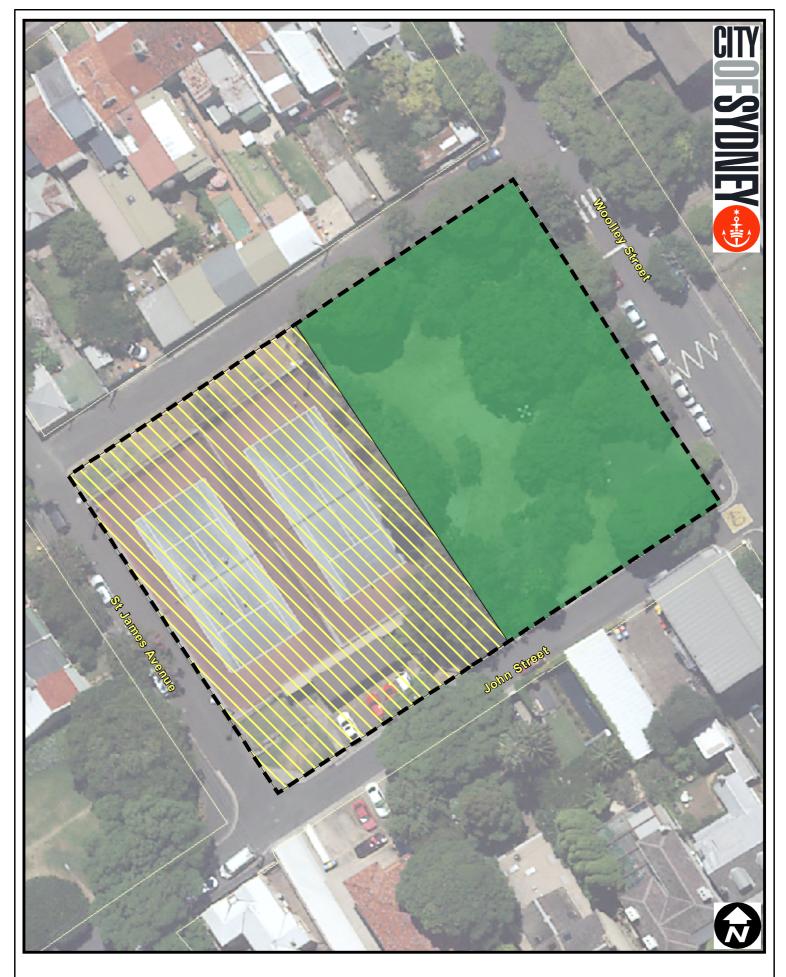

ap may be reproduced without written permission.



General Community





## ID 184 Redfern Community Centre





### ID 76 Rushcutters Bay Park

Copyright ©2012 City of Sydney Council, All Rights Reserved Copyright ©2012 Land and Property Information, All Rights Reserved. AUSIMAGE aerial photography supplied by Sinclair Knight Merz. This map has been compiled from various sources and the publisher and/or contributors accept no responsibility for any injury, loss or damage arising from the use, error or omissions therein. While all care is taken to ensure a high degree of accuracy, users are invited to notify Council's GIS Group of any map discrepancies. No part of this map may be reproduced without written permission.

### Legend

Site

Sile

General Community

Crown Land

Sportsground



### ID 105 St James Park

Legend
Site
Park
Sportsground