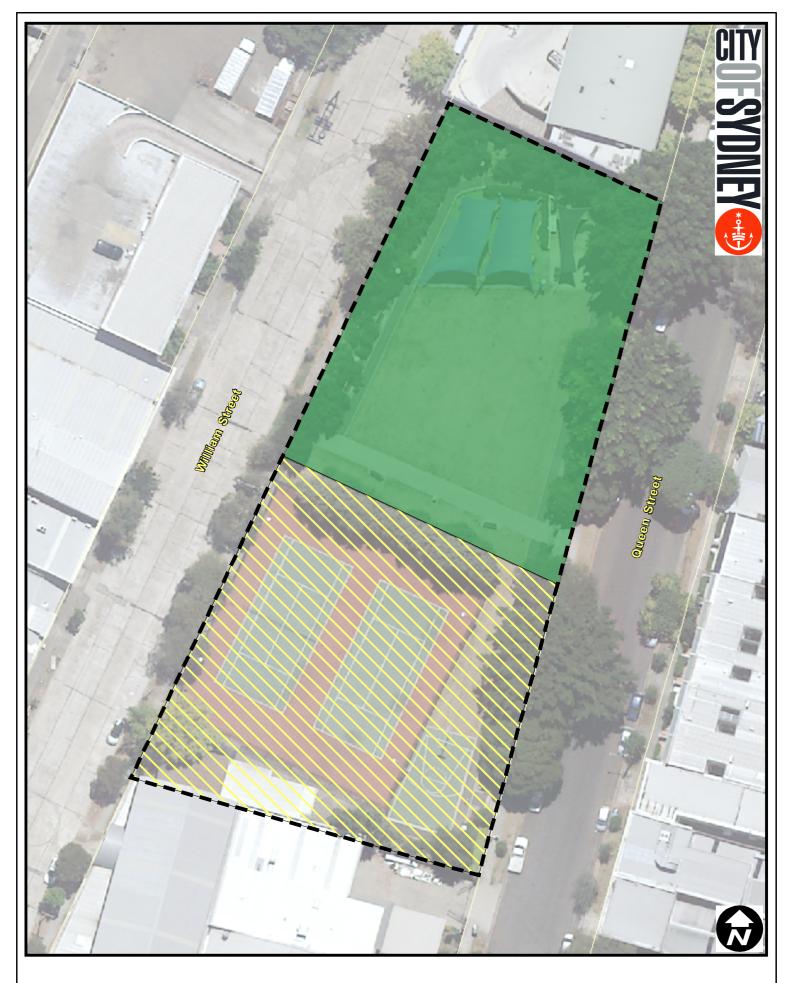

### **ID 81** Albert Sloss Reserve (incl. Heffron Hall)

Copyright ©2012 City of Sydney Council, All Rights Reserved Copyright ©2012 Land and Property Information, All Rights Reserved. AUSIMAGE aerial photography supplied by Sinclair Knight Merz. This map has been compiled from various sources and the publisher and/or contributors accept no responsibility for any injury, loss or damage arising from the use, error or omissions therein. While all care is taken to ensure a high degree of accuracy, users are invited to notify Council's GIS Group of any map discrepancies. No part of this map may be reproduced without written permission.