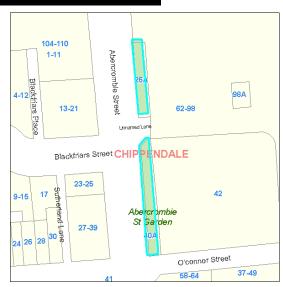

# Abercrombie St Garden

Code:

5

#### Site

Code: 5

Name: Abercrombie St Garden Suburb: Chippendale

Address: Abercrombie St Garden, 40A Abercrombie Street, CHIPPENDALE, 2008

#### Detail

Owner:City Of SydneyProperty Type:Traffic TreatmentLGA 1993 Classification:Community LandTotal Land Area:385 square metres

City of Sydney Interest: Freehold