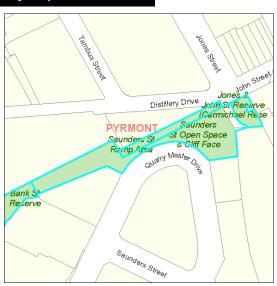

## Locality Map

Real Property Description

Lot 1 DP 173041 Lot 1 DP 1010011

| Saunde                       | rs St Ope                | en Space & Cliff I                                        | Face                                             | Code:                            | 53               |
|------------------------------|--------------------------|-----------------------------------------------------------|--------------------------------------------------|----------------------------------|------------------|
| Site                         |                          |                                                           |                                                  |                                  |                  |
| Code:<br>Name:<br>Address:   |                          | Open Space & Cliff Face<br>Open Space & Cliff Face, 12 Qu | <b>Suburb:</b><br>uarry Master Drive, PYRMONT, 2 | Pyrmont<br>009                   |                  |
|                              | Classification:          | City Of Sydney Community Land                             | Property Type:<br>Total Land Area                | Pocket Park a: 2182 square metre | s                |
|                              | and Heritage             | Freehold  3 - Average                                     | ☐ LEP Heritage Items                             |                                  |                  |
| Available  Playgrou  Skate R |                          | Setball Or Netball Structures gerooms Other Type Facility | Swimming Pool Car F                              |                                  | licket<br>Courts |
|                              | ation s.36(4)  Community | Natural Area <b>☑</b> Park □                              | Area of Cultural Significance                    | ☐ Sportsground                   |                  |
| Real Prop                    | erty Descript            | ion Su                                                    | innorting Occupations                            |                                  |                  |