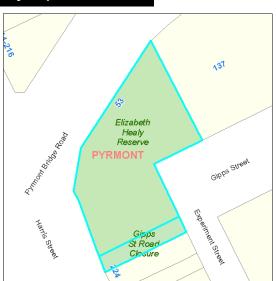

Lot 1 DP 254818

| Elizabe                     | th Healy F                             | Reserve                                                 | Code: <b>52</b>                                                                               |
|-----------------------------|----------------------------------------|---------------------------------------------------------|-----------------------------------------------------------------------------------------------|
| Site                        |                                        |                                                         |                                                                                               |
| Code:<br>Name:<br>Address:  | <b>52 Elizabeth Hea</b> Elizabeth Heal | •                                                       | <b>Suburb:</b> Pyrmont<br>dge Road, PYRMONT, 2009                                             |
|                             | Classification:<br>Iney Interest:      | City Of Sydney<br>Community Land<br>Freehold            | Property Type: Pocket Park  Total Land Area: 1052 square metres                               |
| Condition:                  | and Heritage                           | 2 - Good                                                | ☐ LEP Heritage Items                                                                          |
| Available  Playgrou Skate R |                                        | stball Or Netball Structures erooms Other Type Facility | ☐ Swimming Pool ☐ Car Park ☐ Turf Wicket  y ☐ Sports Fields ☐ Concrete Wicket ☐ Tennis Courts |
|                             | ation s.36(4)                          | Natural Area ☑ Park                                     | ☐ Area of Cultural Significance ☐ Sportsground                                                |

## Locality Map

Real Property Description

Lot 1 DP 173041 Lot 1 DP 1010011

| Saunde                       | rs St Ope                | en Space & Cliff I                                        | Face                                             | Code:                            | 53               |
|------------------------------|--------------------------|-----------------------------------------------------------|--------------------------------------------------|----------------------------------|------------------|
| Site                         |                          |                                                           |                                                  |                                  |                  |
| Code:<br>Name:<br>Address:   |                          | Open Space & Cliff Face<br>Open Space & Cliff Face, 12 Qu | <b>Suburb:</b><br>uarry Master Drive, PYRMONT, 2 | Pyrmont<br>009                   |                  |
|                              | Classification:          | City Of Sydney Community Land                             | Property Type:<br>Total Land Area                | Pocket Park a: 2182 square metre | s                |
|                              | and Heritage             | Freehold  3 - Average                                     | ☐ LEP Heritage Items                             |                                  |                  |
| Available  Playgrou  Skate R |                          | Setball Or Netball Structures gerooms Other Type Facility | Swimming Pool Car F                              |                                  | licket<br>Courts |
|                              | ation s.36(4)  Community | Natural Area <b>☑</b> Park □                              | Area of Cultural Significance                    | ☐ Sportsground                   |                  |
| Real Prop                    | erty Descript            | ion Su                                                    | innorting Occupations                            |                                  |                  |