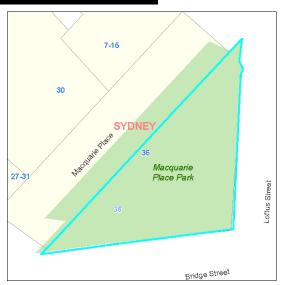

Lot 2 DP 829164

| Macqua      | rie Place       | Code:                        | 39                              |                    |        |
|-------------|-----------------|------------------------------|---------------------------------|--------------------|--------|
| Site        |                 |                              |                                 |                    |        |
| Code:       | 39              |                              |                                 |                    |        |
| Name:       | Macquarie Pla   | ace Park                     | Suburb: Syd                     | ney                |        |
| Address:    | Macquarie Pla   | ce Park, 36 Bridge Street, S | YDNEY, 2000                     |                    |        |
| Detail      |                 |                              |                                 |                    |        |
| Owner:      |                 | Crown                        | Property Type:                  | conic Park         |        |
| LGA 1993 (  | Classification: | N/A                          | Total Land Area:                | 2077 square metres | 3      |
| City of Syd | ney Interest:   | Reserve Trust Manager        |                                 |                    |        |
| Condition   | and Heritage    |                              |                                 |                    |        |
| Condition:  |                 | 1 - Excellent                | ✓ LEP Heritage Items            | No of Buildi       | ngs: 1 |
| Available   | Park Facilitie  | s                            |                                 |                    |        |
| ☐ Playgrou  | und 🗌 Baske     | tball Or Netball Structures  | Swimming Pool Car Park          | ☐ Turf W           | icket  |
| Skate R     | amp 🗌 Chang     | perooms Other Type Facility  | ☐ Sports Fields ☐ Concrete V    | Vicket  Tennis     | Courts |
|             |                 |                              |                                 |                    |        |
| Categoris   | ation s.36(4)   |                              |                                 |                    |        |
| General     | Community       | Natural Area                 | Area of Cultural Significance S | portsground        |        |
| Real Prop   | erty Descripti  | ion                          | Supporting Occupations          |                    |        |