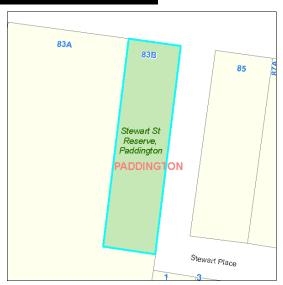

**Supporting Occupations** 

Lot 23 DP 1010780 Lot 1 DP 184403

**Real Property Description** 

| Stewart St Reserve, Paddington          |                |                              | Code: <b>21</b>                             |
|-----------------------------------------|----------------|------------------------------|---------------------------------------------|
| Site                                    |                |                              | <del></del>                                 |
| Code:                                   | 21             |                              |                                             |
| Name:                                   | Stewart St Re  | serve, Paddington            | Suburb: Paddington                          |
| Address:                                | Stewart St Res | serve, Paddington, 83B Stewa | art Street, PADDINGTON, 2021                |
| Detail                                  |                |                              |                                             |
| Owner:                                  |                | City Of Sydney               | Property Type: Pocket Park                  |
| LGA 1993 Classification: Community Land |                | Community Land               | Total Land Area: 267 square metres          |
| City of Sydi                            | ney Interest:  | Freehold                     |                                             |
| Condition                               | and Heritage   | 2                            |                                             |
| Condition:                              |                | 3 - Average                  | ☐ LEP Heritage Items                        |
| Available F                             | Park Facilitie | s                            |                                             |
| ✓ Playgrou                              | nd 🗌 Baske     | tball Or Netball Structures  | Swimming Pool Car Park Turf Wicket          |
| Skate Ra                                | amp 🗌 Chang    | gerooms Other Type Facility  | Sports Fields Concrete Wicket Tennis Courts |
| Categorisa                              | ation s.36(4)  |                              |                                             |
| General                                 | Community      | Natural Area  ✓ Park  ☐      | Area of Cultural Significance Sportsground  |
| Real Prope                              | erty Descript  | ion S                        | upporting Occupations                       |

Lot 2 DP 1042293

| Strong Memorial Reserve  |               |                             | Code: <b>27</b>                             |
|--------------------------|---------------|-----------------------------|---------------------------------------------|
| Site                     |               |                             |                                             |
| Code:                    | 27            |                             |                                             |
| Name:                    | Strong Memo   | rial Reserve                | Suburb: Paddington                          |
| Address:                 | Strong Memor  | ial Reserve, 431-435 Oxford | Street, PADDINGTON, 2021                    |
| Detail                   |               |                             |                                             |
| Owner:                   |               | City Of Sydney              | Property Type: Pocket Park                  |
| LGA 1993 Classification: |               | Community Land              | Total Land Area: 1258 square metres         |
| City of Sydn             | ey Interest:  | Freehold                    |                                             |
| Condition a              | and Heritage  | <b>;</b>                    |                                             |
| Condition:               |               | 3 - Average                 | LEP Heritage Items                          |
| Available P              | ark Facilitie | s                           |                                             |
| Playgrour                | nd 🗌 Baske    | tball Or Netball Structures | Swimming Pool Car Park Turf Wicket          |
| Skate Rai                | mp 🗌 Chang    | gerooms Other Type Facility | Sports Fields Concrete Wicket Tennis Courts |
| Categorisa               | tion s.36(4)  |                             |                                             |
| General C                | Community     | Natural Area 🗹 Park         | Area of Cultural Significance Sportsground  |
| Real Prope               | rty Descript  | ion S                       | upporting Occupations                       |