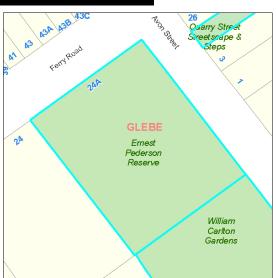

Lot 2 DP 592080

| Ernest F     | Pederson       | Reserve                     |                                 | Code:            | 86        |
|--------------|----------------|-----------------------------|---------------------------------|------------------|-----------|
| Site         |                |                             |                                 |                  |           |
| Code:        | 86             |                             |                                 |                  |           |
| Name:        | Ernest Peders  | son Reserve                 | Suburb: Gle                     | ebe              |           |
| Address:     | Ernest Peders  | on Reserve, 24A Ferry Road  | , GLEBE, 2037                   |                  |           |
| Detail       |                |                             |                                 |                  |           |
| Owner:       |                | City Of Sydney              | Property Type:                  | Pocket Park      |           |
| LGA 1993 C   | lassification: | Community Land              | Total Land Area:                | 1032 square metr | res       |
| City of Sydr | ney Interest:  | Freehold                    |                                 |                  |           |
| Condition    | and Heritage   |                             |                                 |                  |           |
| Condition:   |                | 2 - Good                    | LEP Heritage Items              |                  |           |
| Available F  | Park Facilitie | s                           |                                 |                  |           |
| ✓ Playgroui  | nd 🗌 Baske     | tball Or Netball Structures | Swimming Pool Car Park          | ☐ Turf           | Wicket    |
| Skate Ra     | ımp 🗌 Chang    | erooms Other Type Facility  | Sports Fields Concrete \        | Wicket  Tenn     | is Courts |
| Categorisa   | ntion s.36(4)  |                             |                                 |                  |           |
| General (    | Community      | Natural Area 🗹 Park 🗌       | Area of Cultural Significance S | portsground      |           |
| Real Prope   | erty Descripti | ion S                       | upporting Occupations           |                  |           |