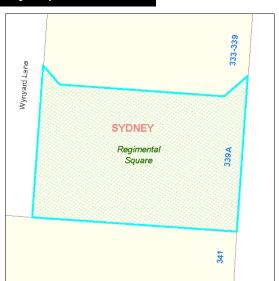

## Locality Map

**Supporting Occupations** 

| Wynyar                       | d Park                               |                                                          |                                    | Code:                           | 44                  |
|------------------------------|--------------------------------------|----------------------------------------------------------|------------------------------------|---------------------------------|---------------------|
| Site                         |                                      |                                                          |                                    |                                 |                     |
| Code:<br>Name:<br>Address:   | <b>44 Wynyard Park</b> Wynyard Park, | 1001 York Street, SYDNE                                  |                                    | Sydney                          |                     |
|                              | Classification:                      | Crown<br>N/A<br>Reserve Trust Manage                     | Property Type:<br>Total Land Area: | Iconic Park<br>6965 square metr | es                  |
| Condition:                   | and Heritage                         | 2 - Good                                                 | ✓ LEP Heritage Items               | No of Buil                      | dings: 1            |
| Available  Playgrou  Skate R |                                      | sball Or Netball Structures<br>erooms Other Type Facilit |                                    |                                 | Wicket<br>is Courts |
|                              | ation s.36(4)  Community             | Natural Area                                             | Area of Cultural Significance      | Sportsground                    |                     |
| Real Prop                    | erty Descrinti                       | on                                                       | Supporting Occupations             |                                 |                     |

Lot 7304 DP 1157738

| Regime       | ntal Squa       | are                          | Code: 48                                       |
|--------------|-----------------|------------------------------|------------------------------------------------|
| Site         |                 |                              |                                                |
| Code:        | 48              |                              |                                                |
| Name:        | Regimental S    | quare                        | Suburb: Sydney                                 |
| Address:     | Regimental So   | quare, 339A George Street    | t, SYDNEY, 2000                                |
| Detail       |                 |                              |                                                |
| Owner:       |                 | Crown                        | Property Type: Civic Space                     |
| LGA 1993 C   | Classification: | N/A                          | Total Land Area: 416 square metres             |
| City of Sydi | ney Interest:   | Reserve Trust Manage         | r                                              |
| Condition    | and Heritage    | 9                            |                                                |
| Condition:   |                 | 3 - Average                  | ✓ LEP Heritage Items                           |
| Available F  | Park Facilitie  | s                            |                                                |
| Playgrou     | nd Baske        | etball Or Netball Structures | Swimming Pool Car Park Turf Wicket             |
| Skate Ra     | amp 🗌 Chanç     | gerooms Other Type Facili    | ty Sports Fields Concrete Wicket Tennis Courts |
| Categorisa   | ation s.36(4)   |                              |                                                |
| General      | Community       | Natural Area                 | Area of Cultural Significance Sportsground     |
| Real Prope   | erty Descript   | ion                          | Supporting Occupations                         |