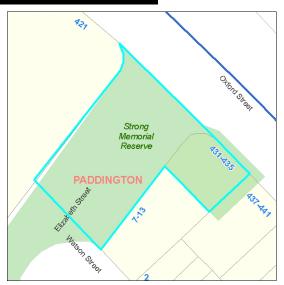

Lot 2 DP 1042293

| Strong Memorial Reserve  |               |                             | Code: <b>27</b>                             |
|--------------------------|---------------|-----------------------------|---------------------------------------------|
| Site                     |               |                             |                                             |
| Code:                    | 27            |                             |                                             |
| Name:                    | Strong Memo   | rial Reserve                | Suburb: Paddington                          |
| Address:                 | Strong Memor  | ial Reserve, 431-435 Oxford | Street, PADDINGTON, 2021                    |
| Detail                   |               |                             |                                             |
| Owner:                   |               | City Of Sydney              | Property Type: Pocket Park                  |
| LGA 1993 Classification: |               | Community Land              | Total Land Area: 1258 square metres         |
| City of Sydn             | ey Interest:  | Freehold                    |                                             |
| Condition a              | and Heritage  | <b>;</b>                    |                                             |
| Condition:               |               | 3 - Average                 | LEP Heritage Items                          |
| Available P              | ark Facilitie | s                           |                                             |
| Playgrour                | nd 🗌 Baske    | tball Or Netball Structures | Swimming Pool Car Park Turf Wicket          |
| Skate Rai                | mp 🗌 Chang    | gerooms Other Type Facility | Sports Fields Concrete Wicket Tennis Courts |
| Categorisa               | tion s.36(4)  |                             |                                             |
| General C                | Community     | Natural Area 🗹 Park         | Area of Cultural Significance Sportsground  |
| Real Prope               | rty Descript  | ion S                       | upporting Occupations                       |

Lot 1 DP 1042508

| Belmore Park (east of Railway) |                     |                                |                               | Code:             | 32       |
|--------------------------------|---------------------|--------------------------------|-------------------------------|-------------------|----------|
| Site                           |                     |                                |                               |                   |          |
| Code:                          | 32                  |                                |                               |                   |          |
| Name:                          | Belmore Park        | (east of Railway)              | Suburb: H                     | laymarket         |          |
| Address:                       | Belmore Park        | (east of Railway), 379 Elizabe | th Street, HAYMARKET, 2000    |                   |          |
| Detail                         |                     |                                |                               |                   |          |
| Owner:                         |                     | Crown                          | Property Type:                | Streetscape       |          |
| LGA 1993 (                     | Classification:     | N/A                            | Total Land Area:              | 1998 square metre | es       |
| City of Syd                    | lney Interest:      | Reserve Trust Manager          |                               |                   |          |
| Condition                      | and Heritage        | 2                              |                               |                   |          |
| Condition:                     |                     | 2 - Good                       | LEP Heritage Items            |                   |          |
| Available                      | Park Facilitie      | S                              |                               |                   |          |
| Playgrou                       | und 🗌 Baske         | tball Or Netball Structures    | Swimming Pool Car Parl        | k Turf V          | Vicket   |
| Skate R                        | tamp                | gerooms Other Type Facility    | ☐ Sports Fields ☐ Concrete    | e Wicket 🔲 Tenni  | s Courts |
|                                |                     |                                |                               |                   |          |
| Categoris                      | ation s.36(4)       |                                |                               |                   |          |
|                                |                     | Natural Area Park              | Area of Cultural Ciamificance | Consultanuarium   |          |
| General                        | Community $\square$ | Natural Area                   | Area of Cultural Significance | Sportsground      |          |
| Real Prop                      | erty Descript       | ion Si                         | inporting Occupations         |                   |          |