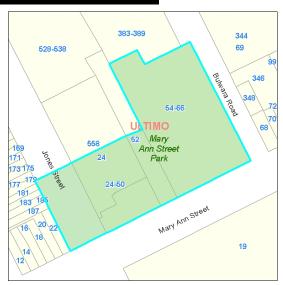

#### **Real Property Description**

**Supporting Occupations** 

Lot 3 DP 630747 Lot 4 DP 630747

| Mary Ann Street Park       |                                     |                                                          |                                             | Code:                             | 9 |
|----------------------------|-------------------------------------|----------------------------------------------------------|---------------------------------------------|-----------------------------------|---|
| Site                       |                                     |                                                          |                                             |                                   |   |
| Code:<br>Name:<br>Address: | 9<br>Mary Ann Stre<br>Mary Ann Stre | eet Park<br>eet Park, 54-66 Mary Ann Street, U           |                                             | JItimo                            |   |
| Detail                     |                                     |                                                          |                                             |                                   |   |
|                            | Classification:<br>ney Interest:    | City Of Sydney<br>Community Land<br>Freehold             | Property Type:<br>Total Land Area:          | Pocket Park<br>1190 square metres |   |
| Condition                  | and Heritage                        | 9                                                        |                                             |                                   |   |
| Condition:                 |                                     | 2 - Good                                                 | LEP Heritage Items                          |                                   |   |
| Available l                | Park Facilitie                      | s                                                        |                                             |                                   |   |
| ☐ Playgrou                 |                                     | etball Or Netball Structures gerooms Other Type Facility | Swimming Pool Car Par Sports Fields Concret | te Wicket  Tennis (               |   |
| Categorisa                 | ation s.36(4)                       |                                                          |                                             |                                   |   |
| General                    | Community                           | Natural Area                                             | rea of Cultural Significance                | Sportsground                      |   |
| Real Prop                  | erty Descript                       | ion Supp                                                 | oorting Occupations                         |                                   |   |