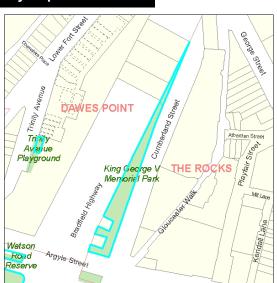

Lot 7048 DP 93668

S289-858

Lot 1 DP 838060 Crown reserve D500036

| King Ge                                 | Code: <b>41</b>     |                             |                                                |  |
|-----------------------------------------|---------------------|-----------------------------|------------------------------------------------|--|
| Site                                    |                     |                             |                                                |  |
| Code:                                   | 41                  |                             |                                                |  |
| Name:                                   | King George         | V Memorial Park             | Suburb: The Rocks                              |  |
| Address:                                | King George V       | Memorial Park, 7 Cumberla   | and Street, THE ROCKS, 2000                    |  |
| Detail                                  |                     |                             |                                                |  |
| Owner: City Of Sydney                   |                     | City Of Sydney              | Property Type: Pocket Park                     |  |
| LGA 1993 Classification: Community Land |                     | Community Land              | Total Land Area: 2000 square metres            |  |
| City of Sydney Interest: Freehold       |                     |                             |                                                |  |
| Condition                               | and Heritage        |                             |                                                |  |
| Condition:                              |                     | 4 - Poor                    | ☐ LEP Heritage Items No of Buildings: 1        |  |
| Available F                             | Park Facilitie      | s                           |                                                |  |
| Playgrou                                | nd 🗌 Baske          | tball Or Netball Structures | ☐ Swimming Pool ☐ Car Park ☐ Turf Wicket       |  |
| Skate Ra                                | amp 🗌 Chang         | erooms Other Type Facility  | Sports Fields Concrete Wicket Tennis Courts    |  |
|                                         | ation s.36(4)       | Natural Area ☑ Park         | Avec of Cultural Circuificance                 |  |
|                                         | Community $\square$ | ivatulai Alea 💌 Falk 🗀      | ☐ Area of Cultural Significance ☐ Sportsground |  |

**Supporting Occupations** 