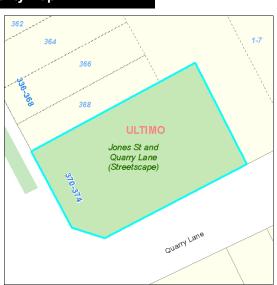

Part Lot 2 DP 868829

| Jones S                         | St and Qu                        | Code:                                                    | 35                                             |                |  |
|---------------------------------|----------------------------------|----------------------------------------------------------|------------------------------------------------|----------------|--|
| Site                            |                                  |                                                          |                                                |                |  |
| Code:<br>Name:<br>Address:      |                                  | Quarry Lane (Streetscape) Quarry Lane (Streetscape), 3   | <b>Subur</b><br>70-374 Jones Street, ULTIMO, 2 |                |  |
|                                 | Classification:<br>ney Interest: | City Of Sydney<br>Community Land<br>Freehold             | Property Typ<br>Total Land A                   |                |  |
| Condition:                      | and Heritage                     | 3 - Average                                              | ☐ LEP Heritage Items                           | S              |  |
| Available I  Playgrou  Skate Ra |                                  | stball Or Netball Structures gerooms Other Type Facility | <b>3</b>                                       | ar Park        |  |
|                                 | Community                        | Natural Area <b>☑</b> Park □                             | Area of Cultural Significance                  | ☐ Sportsground |  |
| Real Prope                      | erty Descript                    | ion S                                                    | upporting Occupations                          |                |  |