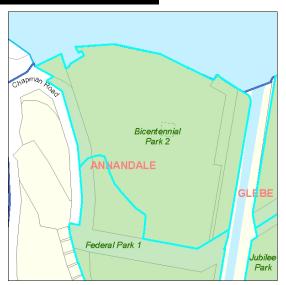

#### **Bicentennial Park 2 79** Code: Site Code: Name: **Bicentennial Park 2** Suburb: Annandale Address: Bicentennial Park 2, 2A Chapman Road, ANNANDALE, 2038 Detail Iconic Park Owner: Crown **Property Type:** N/A LGA 1993 Classification: **Total Land Area:** 21285 square metres City of Sydney Interest: Care and Control **Condition and Heritage** Condition: 2 - Good ☐ LEP Heritage Items