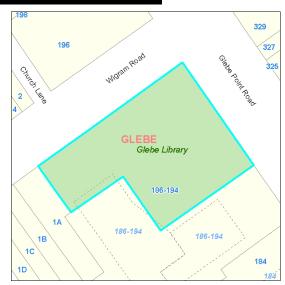

# **Glebe Library Park**

Code:

84

#### Site

Code:

Name: **Glebe Library Park** Suburb: Glebe

Address: Glebe Library, 186-194 Glebe Point Road, GLEBE, 2037

#### Detail

City Of Sydney Owner: Community Land LGA 1993 Classification:

**Total Land Area:** 1158 square metres

City of Sydney Interest: Freehold

## **Real Property Description**

Lot 101 DP 852944