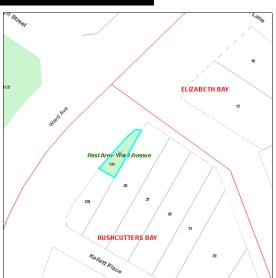

| Rest Are                   | ea- Ward                         | Avenue                                                   | Code: <b>85</b>                                                                                                                                             |
|----------------------------|----------------------------------|----------------------------------------------------------|-------------------------------------------------------------------------------------------------------------------------------------------------------------|
| Site                       |                                  |                                                          |                                                                                                                                                             |
| Code:<br>Name:<br>Address: | <b>85 Rest Area- W</b> a         |                                                          | Suburb: Rushcutters Bay ue, RUSHCUTTERS BAY, 2011                                                                                                           |
|                            | Classification:<br>ney Interest: | City Of Sydney Community Land Freehold                   | Property Type: Pocket Park  Total Land Area: 33 square metres                                                                                               |
| Condition:                 | and Heritage                     | 3 - Average                                              | LEP Heritage Items                                                                                                                                          |
| Available F                |                                  | stball Or Netball Structures gerooms Other Type Facility | <ul> <li>☐ Swimming Pool</li> <li>☐ Car Park</li> <li>☐ Turf Wicket</li> <li>☐ Sports Fields</li> <li>☐ Concrete Wicket</li> <li>☐ Tennis Courts</li> </ul> |
|                            | ation s.36(4) Community          | Natural Area <b>⊻</b> Park                               | ☐ Area of Cultural Significance ☐ Sportsground                                                                                                              |
| Real Prope                 | erty Descript                    | ion                                                      | Supporting Occupations                                                                                                                                      |

Lot 2 DP 592080

| Ernest F     | Pederson       | Reserve                     |                                 | Code:            | 86        |
|--------------|----------------|-----------------------------|---------------------------------|------------------|-----------|
| Site         |                |                             |                                 |                  |           |
| Code:        | 86             |                             |                                 |                  |           |
| Name:        | Ernest Peders  | son Reserve                 | Suburb: Gle                     | ebe              |           |
| Address:     | Ernest Peders  | on Reserve, 24A Ferry Road  | , GLEBE, 2037                   |                  |           |
| Detail       |                |                             |                                 |                  |           |
| Owner:       |                | City Of Sydney              | Property Type:                  | Pocket Park      |           |
| LGA 1993 C   | lassification: | Community Land              | Total Land Area:                | 1032 square metr | res       |
| City of Sydr | ney Interest:  | Freehold                    |                                 |                  |           |
| Condition    | and Heritage   |                             |                                 |                  |           |
| Condition:   |                | 2 - Good                    | LEP Heritage Items              |                  |           |
| Available F  | Park Facilitie | s                           |                                 |                  |           |
| ✓ Playgroui  | nd 🗌 Baske     | tball Or Netball Structures | Swimming Pool Car Park          | ☐ Turf           | Wicket    |
| Skate Ra     | ımp 🗌 Chang    | erooms Other Type Facility  | Sports Fields Concrete \        | Wicket  Tenn     | is Courts |
| Categorisa   | ntion s.36(4)  |                             |                                 |                  |           |
| General (    | Community      | Natural Area 🗹 Park 🗌       | Area of Cultural Significance S | portsground      |           |
| Real Prope   | erty Descripti | ion S                       | upporting Occupations           |                  |           |