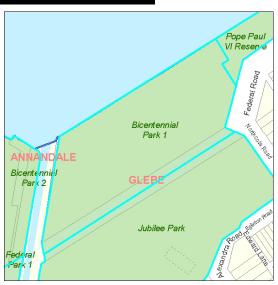

| Bicente                          | nnial Par                                        | k 1                                                    | Code: <b>78</b>                                                  |
|----------------------------------|--------------------------------------------------|--------------------------------------------------------|------------------------------------------------------------------|
| Site                             |                                                  |                                                        |                                                                  |
| Code:<br>Name:<br>Address:       | <b>78 Bicentennial I</b> Bicentennial P          | <b>Park 1</b><br>ark 1, 5 Federal Road, GL             | <b>Suburb:</b> Glebe<br>EBE, 2037                                |
| City of Sydr                     | Classification:<br>ney Interest:<br>and Heritage | Crown<br>N/A<br>Care and Control                       | Property Type: Iconic Park  Total Land Area: 26813 square metres |
| Condition:                       | ana nomage                                       | 1 - Excellent                                          | ☐ LEP Heritage Items                                             |
| Available F  Playgroun  Skate Ra |                                                  | stball Or Netball Structures erooms Other Type Facilit |                                                                  |
| General (                        | ation s.36(4)                                    |                                                        | ☐ Area of Cultural Significance ☐ Sportsground                   |
| Real Prope                       | erty Descripti                                   | on                                                     | Supporting Occupations                                           |

#### **Bicentennial Park 2 79** Code: Site Code: Name: **Bicentennial Park 2** Suburb: Annandale Address: Bicentennial Park 2, 2A Chapman Road, ANNANDALE, 2038 Detail Iconic Park Owner: Crown **Property Type:** N/A LGA 1993 Classification: **Total Land Area:** 21285 square metres City of Sydney Interest: Care and Control **Condition and Heritage** Condition: 2 - Good ☐ LEP Heritage Items