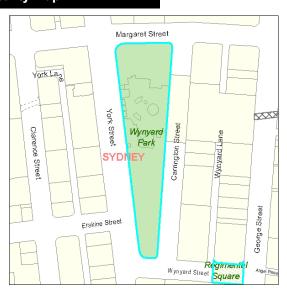

## Locality Map

**Supporting Occupations** 

| Wynyar                       | d Park                               |                                                          |                                    | Code:                           | 44                  |
|------------------------------|--------------------------------------|----------------------------------------------------------|------------------------------------|---------------------------------|---------------------|
| Site                         |                                      |                                                          |                                    |                                 |                     |
| Code:<br>Name:<br>Address:   | <b>44 Wynyard Park</b> Wynyard Park, | 1001 York Street, SYDNE                                  |                                    | Sydney                          |                     |
|                              | Classification:                      | Crown<br>N/A<br>Reserve Trust Manage                     | Property Type:<br>Total Land Area: | Iconic Park<br>6965 square metr | es                  |
| Condition:                   | and Heritage                         | 2 - Good                                                 | ✓ LEP Heritage Items               | No of Buil                      | dings: 1            |
| Available  Playgrou  Skate R |                                      | sball Or Netball Structures<br>erooms Other Type Facilit |                                    |                                 | Wicket<br>is Courts |
|                              | ation s.36(4)  Community             | Natural Area                                             | Area of Cultural Significance      | Sportsground                    |                     |
| Real Prop                    | erty Descrinti                       | on                                                       | Supporting Occupations             |                                 |                     |