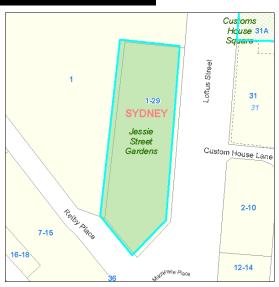

## Locality Map

**Real Property Description** 

Lot 1 DP 909497 Lot 108 DP 264104 Lot 1 DP 56481

| Jessie S                                                         | Street Gar      | Code: <b>43</b>            |                                                  |
|------------------------------------------------------------------|-----------------|----------------------------|--------------------------------------------------|
| Site                                                             |                 |                            |                                                  |
| Code:                                                            | 43              |                            |                                                  |
| Name:                                                            | Jessie Street   | Gardens                    | Suburb: Sydney                                   |
| Address: Jessie Street Gardens, 1-29 Loftus Street, SYDNEY, 2000 |                 |                            |                                                  |
| Detail                                                           |                 |                            |                                                  |
| Owner:                                                           |                 | City Of Sydney             | Property Type: Pocket Park                       |
| LGA 1993 C                                                       | Classification: | Community Land             | Total Land Area: 1355 square metres              |
| City of Syd                                                      | ney Interest:   | Freehold                   |                                                  |
| Condition                                                        | and Heritage    |                            |                                                  |
| Condition:                                                       |                 | 3 - Average                | ☐ LEP Heritage Items                             |
| Available I                                                      | Park Facilities | 5                          |                                                  |
| ☐ Playgrou                                                       | ınd 🗌 Basket    | ball Or Netball Structures | s Swimming Pool Car Park Turf Wicket             |
| Skate Ra                                                         | amp 🗌 Chang     | erooms Other Type Facil    | lity Sports Fields Concrete Wicket Tennis Courts |
|                                                                  |                 |                            |                                                  |
| Categorisa                                                       | ation s.36(4)   |                            |                                                  |
| General                                                          | Community 🗌 I   | Natural Area 🗹 Park        | ☐ Area of Cultural Significance ☐ Sportsground   |

Part Lot 1 DP 75006

**Real Property Description** 