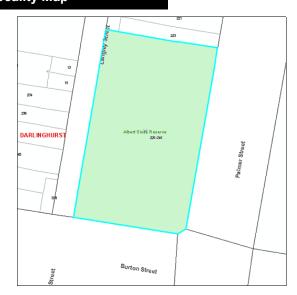

# Albert Sloss Reserve (including Heffron Hall)

Code:

81

#### Site

Code: 8

Name: Albert Sloss Reserve (including Heffron Hall) Suburb: Darlinghurst

Address: Albert Sloss Reserve, 225-245 Palmer Street, DARLINGHURST, 2010