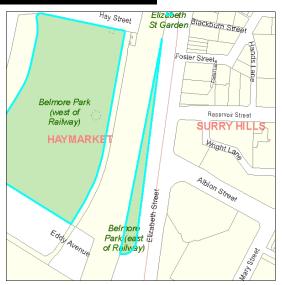

Lot 1 DP 1042508

| Belmore Park (east of Railway) |                     |                                |                               | Code:             | 32       |
|--------------------------------|---------------------|--------------------------------|-------------------------------|-------------------|----------|
| Site                           |                     |                                |                               |                   |          |
| Code:                          | 32                  |                                |                               |                   |          |
| Name:                          | Belmore Park        | (east of Railway)              | Suburb: H                     | laymarket         |          |
| Address:                       | Belmore Park        | (east of Railway), 379 Elizabe | th Street, HAYMARKET, 2000    |                   |          |
| Detail                         |                     |                                |                               |                   |          |
| Owner:                         |                     | Crown                          | Property Type:                | Streetscape       |          |
| LGA 1993 (                     | Classification:     | N/A                            | Total Land Area:              | 1998 square metre | es       |
| City of Syd                    | lney Interest:      | Reserve Trust Manager          |                               |                   |          |
| Condition                      | and Heritage        | 2                              |                               |                   |          |
| Condition:                     |                     | 2 - Good                       | LEP Heritage Items            |                   |          |
| Available                      | Park Facilitie      | S                              |                               |                   |          |
| Playgrou                       | und 🗌 Baske         | tball Or Netball Structures    | Swimming Pool Car Parl        | k Turf V          | Vicket   |
| Skate R                        | tamp                | gerooms Other Type Facility    | ☐ Sports Fields ☐ Concrete    | e Wicket 🔲 Tenni  | s Courts |
|                                |                     |                                |                               |                   |          |
| Categoris                      | ation s.36(4)       |                                |                               |                   |          |
|                                |                     | Natural Area Park              | Area of Cultural Ciamificance | Consultanuarium   |          |
| General                        | Community $\square$ | Natural Area                   | Area of Cultural Significance | Sportsground      |          |
| Real Prop                      | erty Descript       | ion Si                         | inporting Occupations         |                   |          |