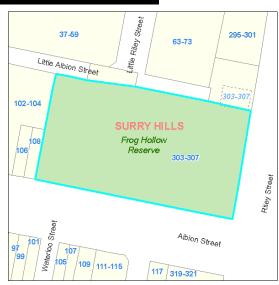

| Frog Ho                      | ollow Res                        | erve                                                      | Code: 14                                                                       |
|------------------------------|----------------------------------|-----------------------------------------------------------|--------------------------------------------------------------------------------|
| Site                         |                                  |                                                           |                                                                                |
| Code:<br>Name:<br>Address:   | 14 Frog Hollow F Frog Hollow Re  | Reserve<br>eserve, 303-307 Riley Street                   | Suburb: Surry Hills<br>t, SURRY HILLS, 2010                                    |
|                              | Classification:<br>ney Interest: | City Of Sydney<br>Community Land<br>Freehold              | Property Type: Pocket Park  Total Land Area: 2218 square metres                |
| Condition:                   | and Heritage                     | 2 - Good                                                  | ☐ LEP Heritage Items                                                           |
| Available  Playgrou Skate Ra |                                  | tball Or Netball Structures<br>erooms Other Type Facility | Swimming Pool Car Park Turf Wicket Sports Fields Concrete Wicket Tennis Courts |
|                              | ation s.36(4)  Community         | Natural Area <b>✓</b> Park [                              | Area of Cultural Significance                                                  |