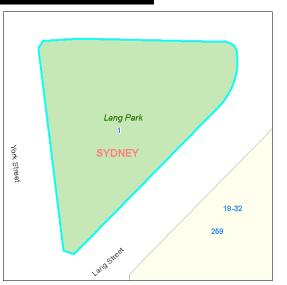

## Locality Map

**Real Property Description** 

Lot 1 DP 909497 Lot 108 DP 264104 Lot 1 DP 56481

| Jessie S                                                         | Street Gar      | Code: <b>43</b>            |                                                  |
|------------------------------------------------------------------|-----------------|----------------------------|--------------------------------------------------|
| Site                                                             |                 |                            |                                                  |
| Code:                                                            | 43              |                            |                                                  |
| Name:                                                            | Jessie Street   | Gardens                    | Suburb: Sydney                                   |
| Address: Jessie Street Gardens, 1-29 Loftus Street, SYDNEY, 2000 |                 |                            |                                                  |
| Detail                                                           |                 |                            |                                                  |
| Owner:                                                           |                 | City Of Sydney             | Property Type: Pocket Park                       |
| LGA 1993 C                                                       | Classification: | Community Land             | Total Land Area: 1355 square metres              |
| City of Syd                                                      | ney Interest:   | Freehold                   |                                                  |
| Condition                                                        | and Heritage    |                            |                                                  |
| Condition:                                                       |                 | 3 - Average                | ☐ LEP Heritage Items                             |
| Available I                                                      | Park Facilities | 5                          |                                                  |
| ☐ Playgrou                                                       | ınd 🗌 Basket    | ball Or Netball Structures | s Swimming Pool Car Park Turf Wicket             |
| Skate Ra                                                         | amp 🗌 Chang     | erooms Other Type Facil    | lity Sports Fields Concrete Wicket Tennis Courts |
|                                                                  |                 |                            |                                                  |
| Categorisa                                                       | ation s.36(4)   |                            |                                                  |
| General                                                          | Community 🗌 I   | Natural Area 🗹 Park        | ☐ Area of Cultural Significance ☐ Sportsground   |

Lot 7302 DP 1164920

Lot 7301 DP 1164920

part land dedication vide S374.858 Gaz 1/7/1887

| Lang Park                                                         |                                                               | Code: <b>45</b>                                                                                                        |
|-------------------------------------------------------------------|---------------------------------------------------------------|------------------------------------------------------------------------------------------------------------------------|
| Site                                                              |                                                               |                                                                                                                        |
| Code: 45 Name: Lang Park Address: Lang Park                       | t<br>, 1 Lang Street, SYDNEY, 2000                            | Suburb: Sydney                                                                                                         |
| Detail  Owner:  LGA 1993 Classification  City of Sydney Interest: |                                                               | Property Type: Neighbourhood Park  Total Land Area: 2170 square metres                                                 |
| Condition and Herita  Condition:  Available Park Facil            | 3 - Average                                                   | ✓ LEP Heritage Items                                                                                                   |
|                                                                   | sketball Or Netball Structures nangerooms Other Type Facility | Swimming Pool       □ Car Park       □ Turf Wicket         Sports Fields       □ Concrete Wicket       □ Tennis Courts |
| Categorisation s.36                                               |                                                               | ☐ Area of Cultural Significance ☐ Sportsground                                                                         |
| Real Property Descr                                               | iption                                                        | Supporting Occupations                                                                                                 |