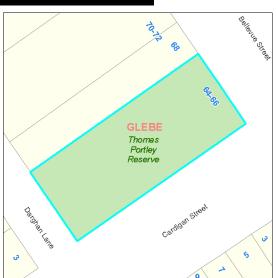

Lot 1 DP 368945 Lot 16 DP 839574 Lot 1 DP 1131382

| Thomas                     | s Portley                      | Reserve                                                  |                                             | Code:                            | 87               |
|----------------------------|--------------------------------|----------------------------------------------------------|---------------------------------------------|----------------------------------|------------------|
| Site                       |                                |                                                          |                                             |                                  |                  |
| Code:<br>Name:<br>Address: | 87<br>Thomas Portle            | ley Reserve<br>ey Reserve, 64-66 Bellevue Street         |                                             | Glebe                            |                  |
|                            | Classification:                | City Of Sydney Community Land Freehold                   | Property Type:<br>Total Land Area:          | Pocket Park<br>350 square metres |                  |
| Condition:                 | and Heritage<br>Park Facilitie | 2 - Good                                                 | LEP Heritage Items                          |                                  |                  |
| ✓ Playgrou  Skate R        | und Baske                      | etball Or Netball Structures gerooms Other Type Facility | Swimming Pool Car Par Sports Fields Concret |                                  | licket<br>Courts |
|                            | ation s.36(4)                  | Natural Area <b>☑</b> Park                               | rea of Cultural Significance                | ] Sportsground                   |                  |
| Real Prop                  | erty Descript                  | ion Supp                                                 | porting Occupations                         |                                  |                  |