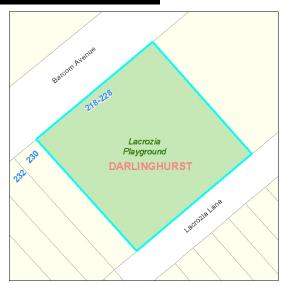

#### Lacrozia Playground 106 Code: Site Code: 106 Name: Lacrozia Playground Suburb: Darlinghurst Address: Lacrozia Playground, 218-228 Barcom Avenue, DARLINGHURST, 2010 Detail Owner: City Of Sydney **Property Type:** Pocket Park Community Land LGA 1993 Classification: **Total Land Area:** 753 square metres City of Sydney Interest: Freehold **Condition and Heritage** ☐ LEP Heritage Items Condition: 3 - Average **Available Park Facilities** ✓ Playground ☐ Basketball Or Netball Structures Swimming Pool Car Park Turf Wicket ☐ Changerooms Other Type Facility Sports Fields Concrete Wicket Tennis Courts Categorisation s.36(4)

☐ Area of Cultural Significance

# Real Property Description Supporting Occupations

**✓** Park

Lot 109 DP 128410

☐ General Community ☐ Natural Area

Lot 110 DP 128410 Lot 111 DP 128410 Lot 106 DP 128410 Lot 107 DP 128410 Lot 108 DP 128410