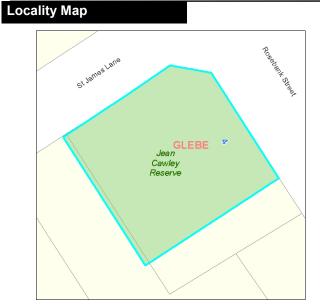

Lot 16 DP 244897

| Jean Ca                    | wley Res                             | serve                                  | Code: 104                                         |  |  |
|----------------------------|--------------------------------------|----------------------------------------|---------------------------------------------------|--|--|
| Site                       |                                      |                                        |                                                   |  |  |
| Code:<br>Name:<br>Address: | <b>104 Jean Cawley</b> Jean Cawley F | Reserve<br>Reserve, 4 Rosebank Street, | Suburb: Glebe<br>et, GLEBE, 2037                  |  |  |
| Detail                     |                                      |                                        |                                                   |  |  |
| Owner:                     |                                      | City Of Sydney                         | Property Type: Pocket Park                        |  |  |
| LGA 1993 (                 | Classification:                      | Community Land                         | Total Land Area: 221 square metres                |  |  |
| City of Syd                | ney Interest:                        | Freehold                               |                                                   |  |  |
| Condition                  | and Heritage                         | <b>;</b>                               |                                                   |  |  |
| Condition:                 |                                      | 2 - Good                               | ☐ LEP Heritage Items                              |  |  |
| Available l                | Park Facilitie                       | s                                      |                                                   |  |  |
| ☐ Playgrou                 | ınd 🗌 Baske                          | tball Or Netball Structures            | ☐ Swimming Pool ☐ Car Park ☐ Turf Wicket          |  |  |
| Skate Ra                   | amp 🗌 Chang                          | gerooms Other Type Facility            | ☐ Sports Fields ☐ Concrete Wicket ☐ Tennis Courts |  |  |
| Categorisa                 | ation s.36(4)                        |                                        |                                                   |  |  |
| General                    | Community                            | Natural Area <b>⊻</b> Park  □          | Area of Cultural Significance                     |  |  |
| Real Propo                 | erty Descript                        | ion S                                  | supporting Occupations                            |  |  |