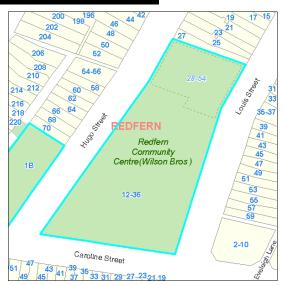

# Locality Map

Real Property Description

Lot 25 Sec 2 DP 3600 Lot 26 Sec 2 DP 3600

| Redfern Commu                                                                                                | nity Centre                                               |                                    | Code:                             | 184             |
|--------------------------------------------------------------------------------------------------------------|-----------------------------------------------------------|------------------------------------|-----------------------------------|-----------------|
| Site                                                                                                         |                                                           |                                    |                                   |                 |
|                                                                                                              | munity Centre<br>munity Centre, 12-36 Caroline Stree      |                                    | edfern                            |                 |
| Owner: LGA 1993 Classification: City of Sydney Interest:                                                     | City Of Sydney Community Land Freehold                    | Property Type:<br>Total Land Area: | Pocket Park<br>2712 square metres | 5               |
| Condition and Heritage  Condition:                                                                           | 3 - Average                                               | ☐ LEP Heritage Items               | No of Buildi                      | ings: 1         |
|                                                                                                              | etball Or Netball Structures  gerooms Other Type Facility | Swimming Pool                      |                                   | icket<br>Courts |
| Categorisation s.36(4)  ✓ General Community                                                                  | Natural Area <b>☑</b> Park                                | ea of Cultural Significance        | Sportsground                      |                 |
| Real Property Descript                                                                                       | ion Supp                                                  | orting Occupations                 |                                   |                 |
| Lot 1 DP 905477<br>Lot 2 DP 191312<br>Lot 1 DP 905882<br>Lot 18 DP 374<br>Lot 1 DP 978950<br>Lot A DP 430803 |                                                           |                                    |                                   |                 |

Lot 1 DP 191312 Lot 1 DP 979576 Lot 1 DP 188899 Lot 17 DP 374

| Crystal                     | Park                                   |                                                          |                                               | Code:                                | 185                 |
|-----------------------------|----------------------------------------|----------------------------------------------------------|-----------------------------------------------|--------------------------------------|---------------------|
| Site                        |                                        |                                                          |                                               |                                      |                     |
| Code:<br>Name:<br>Address:  | 185<br>Crystal Park<br>Crystal Park, 7 | 7A Crystal Street, WATERLOO                              | 2 3 3 3 3 3 3                                 | Vaterloo                             |                     |
|                             | Classification:<br>Iney Interest:      | City Of Sydney Community Land Freehold                   | Property Type:<br>Total Land Area:            | Neighbourhood Pa<br>2000 square metr |                     |
| Condition:                  | and Heritage                           | 1 - Excellent                                            | ☐ LEP Heritage Items                          |                                      |                     |
| Available  Playgrou Skate R |                                        | stball Or Netball Structures gerooms Other Type Facility | Swimming Pool Car Park Sports Fields Concrete |                                      | Wicket<br>is Courts |
|                             | ation s.36(4)  Community               | Natural Area   ✓ Park                                    | Area of Cultural Significance                 | Sportsground                         |                     |
| Real Prop                   | erty Descript                          | ion Su                                                   | pporting Occupations                          |                                      |                     |