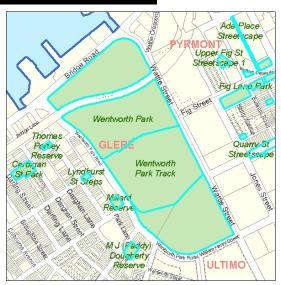

# Locality Map

**Real Property Description** 

Lot 65 DP 1038380 Lot 64 DP 1038380

| Wentworth Park               |                          |                                                          | Code: 191                                                                                                                                         |  |  |
|------------------------------|--------------------------|----------------------------------------------------------|---------------------------------------------------------------------------------------------------------------------------------------------------|--|--|
| Site                         |                          |                                                          |                                                                                                                                                   |  |  |
| Code:<br>Name:<br>Address:   | 191<br>Wentworth Pa      | <b>ark</b><br>rk, 9 Wentworth Park Road, C               | Suburb: Glebe                                                                                                                                     |  |  |
| Detail                       |                          |                                                          |                                                                                                                                                   |  |  |
|                              | Classification:          | Crown<br>N/A<br>Reserve Trust Manager                    | Property Type: Iconic Park  Total Land Area: 82310 square metres                                                                                  |  |  |
| Condition                    | and Heritage             |                                                          |                                                                                                                                                   |  |  |
| Condition:                   |                          | 3 - Average                                              | ✓ LEP Heritage Items No of Buildings: 2                                                                                                           |  |  |
| Available  Playgrou  Skate R |                          | stball Or Netball Structures perooms Other Type Facility | <ul> <li>Swimming Pool</li> <li>Car Park</li> <li>Turf Wicket</li> <li>✓ Sports Fields</li> <li>Concrete Wicket</li> <li>Tennis Courts</li> </ul> |  |  |
|                              | ation s.36(4)  Community | Natural Area 🔲 Park 🗌                                    | Area of Cultural Significance                                                                                                                     |  |  |
| Real Prop                    | erty Descript            | ion Si                                                   | upporting Occupations                                                                                                                             |  |  |

Part Lot 679 DP 729635 Lot 677 DP 729635

| Streetscape                  | e - Newcombe Street                                                 | Code: 194                                      |  |  |
|------------------------------|---------------------------------------------------------------------|------------------------------------------------|--|--|
| Site                         |                                                                     |                                                |  |  |
| Code: 194                    |                                                                     |                                                |  |  |
| Name: Stre                   | eetscape - Newcombe Street                                          | Suburb: Paddington                             |  |  |
| Address: Stre                | Streetscape - Newcombe Street, 1A Newcombe Street, PADDINGTON, 2021 |                                                |  |  |
| Detail                       |                                                                     |                                                |  |  |
| Owner:                       | City Of Sydney                                                      | Property Type: Streetscape                     |  |  |
| LGA 1993 Classif             | ication: Community Land                                             | Total Land Area: 930 square metres             |  |  |
| City of Sydney In            | terest: Freehold                                                    |                                                |  |  |
| Condition and                | Heritage                                                            |                                                |  |  |
| Condition:                   | 4 - Poor                                                            | ☐ LEP Heritage Items                           |  |  |
| Available Park               | Facilities                                                          |                                                |  |  |
| Playground                   | Basketball Or Netball Structures                                    | ☐ Swimming Pool ☐ Car Park ☐ Turf Wicket       |  |  |
| Skate Ramp                   | Changerooms Other Type Facility                                     | Sports Fields Concrete Wicket Tennis Courts    |  |  |
| Categorisation  General Comm |                                                                     | ☐ Area of Cultural Significance ☐ Sportsground |  |  |