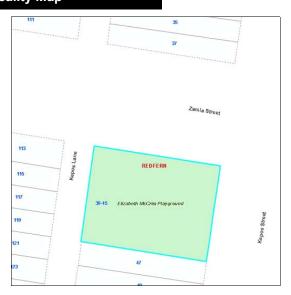

# Elizabeth McCrea Playground

Code:

182

#### Site

Code: 182

Name: Elizabeth McCrea Playground Suburb: Redfern

Address: Elizabeth McCrea Playground, 39-45 Kepos Street, REDFERN, 2016

## **Locality Map**

| Jack O'                           | Brien Res           | serve 2                     | Code: 183                                      |
|-----------------------------------|---------------------|-----------------------------|------------------------------------------------|
| Site                              |                     |                             |                                                |
| Code:<br>Name:                    | 183<br>Jack O'Brien | Paganya 2                   | Suburb: Redfern                                |
| Address:                          |                     | Reserve 2, 87 Kepos Stree   | 2.00                                           |
| Detail                            |                     |                             |                                                |
| Owner:                            |                     | City Of Sydney              | Property Type: Pocket Park                     |
| LGA 1993 Classification: Communit |                     | Community Land              | Total Land Area: 235 square metres             |
| City of Sydney Interest: Freehold |                     | Freehold                    |                                                |
| Condition                         | and Heritage        |                             |                                                |
| Condition:                        |                     | 2 - Good                    | ☐ LEP Heritage Items                           |
| Available                         | Park Facilitie      | s                           |                                                |
| ☐ Playgrou                        | und 🗌 Baske         | tball Or Netball Structures | Swimming Pool                                  |
| ☐ Skate R                         | amp 🗌 Chang         | gerooms Other Type Facilit  | ty Sports Fields Concrete Wicket Tennis Courts |
| Categoris                         | ation s.36(4)       |                             |                                                |
| General                           | Community           | Natural Area 🗹 Park         | ☐ Area of Cultural Significance ☐ Sportsground |