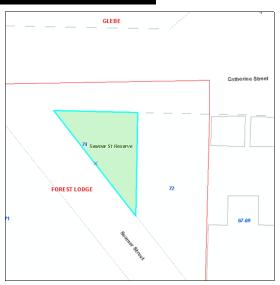

Lot 3 DP 434099

| Seamer                              | St Reserv                             | /e                                                       | Code: 116                                                                       |
|-------------------------------------|---------------------------------------|----------------------------------------------------------|---------------------------------------------------------------------------------|
| Site                                |                                       |                                                          |                                                                                 |
| Code:<br>Name:<br>Address:          | 116<br>Seamer St Res<br>Seamer St Res | erve<br>erve, 74 Catherine Street,                       | Suburb: Forest Lodge FOREST LODGE, 2037                                         |
|                                     | Classification:<br>ney Interest:      | City Of Sydney<br>Community Land<br>Freehold             | Property Type: Pocket Park  Total Land Area: 240 square metres                  |
| Condition:                          | and Heritage                          | 3 - Average                                              | ☐ LEP Heritage Items                                                            |
| Available I  ✓ Playgrou  ☐ Skate Ra |                                       | pall Or Netball Structures<br>erooms Other Type Facility | Swimming Pool Car Park Turf Wicket  Sports Fields Concrete Wicket Tennis Courts |
| Categorisa                          | ation s.36(4)                         |                                                          |                                                                                 |

# Real Property Description

☐ General Community ☐ Natural Area ✔ Park

**Supporting Occupations** 

☐ Area of Cultural Significance

Lot 1 DP 89140