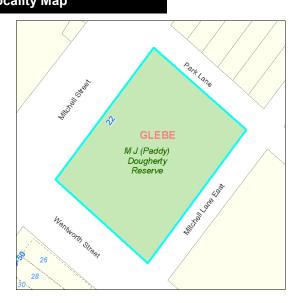

| M J (Pa                                                                                                                   | ddy) Dou      | gherty Reserve                                           |                                           | Code:        | 102                 |
|---------------------------------------------------------------------------------------------------------------------------|---------------|----------------------------------------------------------|-------------------------------------------|--------------|---------------------|
| Site                                                                                                                      |               |                                                          |                                           |              |                     |
| Code:<br>Name:<br>Address:                                                                                                |               | Dougherty Reserve<br>ougherty Reserve, 22 Mitchell S     |                                           | Glebe        |                     |
| Owner: City Of Sydney  LGA 1993 Classification: Community Land  City of Sydney Interest: Freehold  Condition and Heritage |               | Property Type:<br>Total Land Area:                       | Pocket Park<br>1058 square metr           | es           |                     |
| Condition:                                                                                                                | and Heritage  | 1 - Excellent                                            | LEP Heritage Items                        |              |                     |
| Available  Playgrou Skate R                                                                                               |               | stball Or Netball Structures perooms Other Type Facility | Swimming Pool Car Pa Sports Fields Concre | _            | Wicket<br>is Courts |
| General                                                                                                                   | ation s.36(4) |                                                          | Area of Cultural Significance             | Sportsground |                     |
| Real Prop                                                                                                                 | erty Descript | ion Su                                                   | pporting Occupations                      |              |                     |

Lot 16 DP 244897

| Jean Ca                    | wley Res                             | serve                                  | Code: 104                                         |  |  |
|----------------------------|--------------------------------------|----------------------------------------|---------------------------------------------------|--|--|
| Site                       |                                      |                                        |                                                   |  |  |
| Code:<br>Name:<br>Address: | <b>104 Jean Cawley</b> Jean Cawley F | Reserve<br>Reserve, 4 Rosebank Street, | Suburb: Glebe<br>et, GLEBE, 2037                  |  |  |
| Detail                     |                                      |                                        |                                                   |  |  |
| Owner:                     |                                      | City Of Sydney                         | Property Type: Pocket Park                        |  |  |
| LGA 1993 (                 | Classification:                      | Community Land                         | Total Land Area: 221 square metres                |  |  |
| City of Syd                | ney Interest:                        | Freehold                               |                                                   |  |  |
| Condition                  | and Heritage                         | <b>;</b>                               |                                                   |  |  |
| Condition:                 |                                      | 2 - Good                               | ☐ LEP Heritage Items                              |  |  |
| Available l                | Park Facilitie                       | s                                      |                                                   |  |  |
| ☐ Playgrou                 | ınd 🗌 Baske                          | tball Or Netball Structures            | ☐ Swimming Pool ☐ Car Park ☐ Turf Wicket          |  |  |
| Skate Ra                   | amp 🗌 Chang                          | gerooms Other Type Facility            | ☐ Sports Fields ☐ Concrete Wicket ☐ Tennis Courts |  |  |
| Categorisa                 | ation s.36(4)                        |                                        |                                                   |  |  |
| General                    | Community                            | Natural Area <b>⊻</b> Park  □          | Area of Cultural Significance                     |  |  |
| Real Propo                 | erty Descript                        | ion S                                  | supporting Occupations                            |  |  |