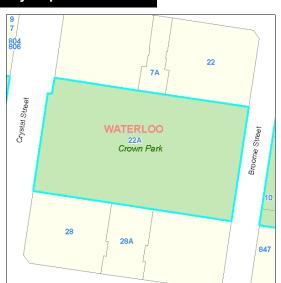

# Locality Map

| Watchful Harry Square      |                                        |                                                  |                                                     |            | Code:            | 188       |
|----------------------------|----------------------------------------|--------------------------------------------------|-----------------------------------------------------|------------|------------------|-----------|
| Site                       |                                        |                                                  |                                                     |            |                  |           |
| Code:<br>Name:<br>Address: | 188<br>Watchful Harr<br>Watchful Harry | r <b>y Square</b><br>y Square, 847A South Dowlin | <b>Suburb:</b> Waterloo<br>g Street, WATERLOO, 2017 |            |                  |           |
| Detail                     |                                        |                                                  |                                                     |            |                  |           |
| Owner:                     |                                        | City Of Sydney                                   | Property                                            | / Type:    | Pocket Park      |           |
| LGA 1993 Classification:   |                                        | Multiple                                         | Total La                                            | nd Area:   | 1000 square metr | es        |
| City of Syd                | Iney Interest:                         | Freehold                                         |                                                     |            |                  |           |
| Condition                  | and Heritage                           | •                                                |                                                     |            |                  |           |
| Condition:                 |                                        | 3 - Average                                      | LEP Heritage                                        | Items      |                  |           |
| Available                  | Park Facilitie                         | s                                                |                                                     |            |                  |           |
| ☐ Playgrou                 | und 🗌 Baske                            | tball Or Netball Structures                      | Swimming Pool                                       | Car Park   | ☐ Turf           | Wicket    |
| Skate R                    | amp 🗌 Chang                            | gerooms Other Type Facility                      | Sports Fields                                       | Concrete \ | Wicket  Tenn     | is Courts |
|                            |                                        |                                                  |                                                     |            |                  |           |
| Categoris                  | ation s.36(4)                          |                                                  |                                                     |            |                  |           |
| General                    | Community $\square$                    | Natural Area 🗹 Park                              | Area of Cultural Significa                          | nce 🗌 S    | portsground      |           |

# Locality Map

**Real Property Description** 

Lot 65 DP 1038380 Lot 64 DP 1038380

| Wentworth Park               |                          |                                                          | Code: 191                                                                                                                                         |  |  |
|------------------------------|--------------------------|----------------------------------------------------------|---------------------------------------------------------------------------------------------------------------------------------------------------|--|--|
| Site                         |                          |                                                          |                                                                                                                                                   |  |  |
| Code:<br>Name:<br>Address:   | 191<br>Wentworth Pa      | <b>ark</b><br>rk, 9 Wentworth Park Road, C               | Suburb: Glebe                                                                                                                                     |  |  |
| Detail                       |                          |                                                          |                                                                                                                                                   |  |  |
|                              | Classification:          | Crown<br>N/A<br>Reserve Trust Manager                    | Property Type: Iconic Park  Total Land Area: 82310 square metres                                                                                  |  |  |
| Condition                    | and Heritage             |                                                          |                                                                                                                                                   |  |  |
| Condition:                   |                          | 3 - Average                                              | ✓ LEP Heritage Items No of Buildings: 2                                                                                                           |  |  |
| Available  Playgrou  Skate R |                          | stball Or Netball Structures perooms Other Type Facility | <ul> <li>Swimming Pool</li> <li>Car Park</li> <li>Turf Wicket</li> <li>✓ Sports Fields</li> <li>Concrete Wicket</li> <li>Tennis Courts</li> </ul> |  |  |
|                              | ation s.36(4)  Community | Natural Area 🔲 Park 🗌                                    | Area of Cultural Significance                                                                                                                     |  |  |
| Real Prop                    | erty Descript            | ion Si                                                   | upporting Occupations                                                                                                                             |  |  |