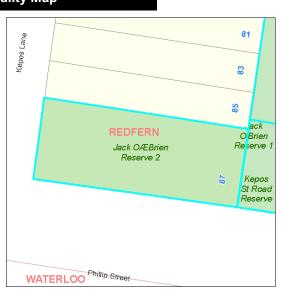

## **Locality Map**

| Jack O'                           | Brien Res           | serve 2                     | Code: 183                                      |
|-----------------------------------|---------------------|-----------------------------|------------------------------------------------|
| Site                              |                     |                             |                                                |
| Code:<br>Name:                    | 183<br>Jack O'Brien | Paganya 2                   | Suburb: Redfern                                |
| Address:                          |                     | Reserve 2, 87 Kepos Stree   | 2.00                                           |
| Detail                            |                     |                             |                                                |
| Owner:                            |                     | City Of Sydney              | Property Type: Pocket Park                     |
| LGA 1993 Classification: Communit |                     | Community Land              | Total Land Area: 235 square metres             |
| City of Sydney Interest: Freehold |                     | Freehold                    |                                                |
| Condition                         | and Heritage        |                             |                                                |
| Condition:                        |                     | 2 - Good                    | ☐ LEP Heritage Items                           |
| Available                         | Park Facilitie      | s                           |                                                |
| ☐ Playgrou                        | und 🗌 Baske         | tball Or Netball Structures | Swimming Pool                                  |
| ☐ Skate R                         | amp 🗌 Chang         | gerooms Other Type Facilit  | ty Sports Fields Concrete Wicket Tennis Courts |
| Categoris                         | ation s.36(4)       |                             |                                                |
| General                           | Community           | Natural Area 🗹 Park         | ☐ Area of Cultural Significance ☐ Sportsground |

# Locality Map

Real Property Description

Lot 25 Sec 2 DP 3600 Lot 26 Sec 2 DP 3600

| Redfern Commu                                                                                                | nity Centre                                               |                                    | Code:                             | 184             |
|--------------------------------------------------------------------------------------------------------------|-----------------------------------------------------------|------------------------------------|-----------------------------------|-----------------|
| Site                                                                                                         |                                                           |                                    |                                   |                 |
|                                                                                                              | munity Centre<br>munity Centre, 12-36 Caroline Stree      |                                    | edfern                            |                 |
| Owner: LGA 1993 Classification: City of Sydney Interest:                                                     | City Of Sydney Community Land Freehold                    | Property Type:<br>Total Land Area: | Pocket Park<br>2712 square metres | 5               |
| Condition and Heritage  Condition:                                                                           | 3 - Average                                               | ☐ LEP Heritage Items               | No of Buildi                      | ings: 1         |
|                                                                                                              | etball Or Netball Structures  gerooms Other Type Facility | Swimming Pool                      |                                   | icket<br>Courts |
| Categorisation s.36(4)  ✓ General Community                                                                  | Natural Area <b>☑</b> Park                                | ea of Cultural Significance        | Sportsground                      |                 |
| Real Property Descript                                                                                       | ion Supp                                                  | orting Occupations                 |                                   |                 |
| Lot 1 DP 905477<br>Lot 2 DP 191312<br>Lot 1 DP 905882<br>Lot 18 DP 374<br>Lot 1 DP 978950<br>Lot A DP 430803 |                                                           |                                    |                                   |                 |