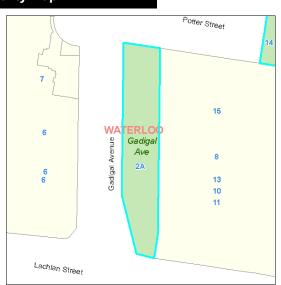

Lot 53 DP 1038380

| Gadigal A                                  | venue                                                     | Park                                                     | Code:187                                                                                                                                       |
|--------------------------------------------|-----------------------------------------------------------|----------------------------------------------------------|------------------------------------------------------------------------------------------------------------------------------------------------|
| Site                                       |                                                           |                                                          |                                                                                                                                                |
| Name: (                                    | 187 Gadigal Avenue Park 2A Gadigal Avenue, WATERLOO, 2017 |                                                          | Suburb: Waterloo                                                                                                                               |
| Owner:<br>LGA 1993 Class<br>City of Sydney |                                                           | City Of Sydney<br>Community Land<br>Freehold             | Property Type: Pocket Park  Total Land Area: 1700 square metres                                                                                |
| Condition an                               | nd Heritage                                               | 2 - Good                                                 | LEP Heritage Items                                                                                                                             |
| Available Pa                               | Baske                                                     | stball Or Netball Structures gerooms Other Type Facility | □ Swimming Pool           □ Car Park           □ Turf Wicket             □ Sports Fields           □ Concrete Wicket           □ Tennis Courts |
| Categorisation                             |                                                           | Natural Area <b>☑</b> Park □                             | ☐ Area of Cultural Significance ☐ Sportsground                                                                                                 |
| Real Propert                               | y Descript                                                | ion S                                                    | upporting Occupations                                                                                                                          |

Lot 63 DP 1038380