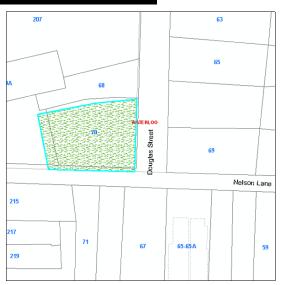

# **Locality Map**

| Dougla                                                         | s St Playg                             | round 2                                                 |                                 |                            | Code:                   | 142                 |
|----------------------------------------------------------------|----------------------------------------|---------------------------------------------------------|---------------------------------|----------------------------|-------------------------|---------------------|
| Site                                                           |                                        |                                                         |                                 |                            |                         |                     |
| Code:<br>Name:<br>Address:                                     | <b>142 Douglas St Pl</b> 70-74 Douglas | <b>ayground 2</b><br>St Wateroo 2017 - Douglas          | Subu<br>St Playground 2         | ı <b>rb:</b> Waterloo      | o                       |                     |
| Detail                                                         |                                        |                                                         |                                 |                            |                         |                     |
| Owner:<br>LGA 1993 Classification:<br>City of Sydney Interest: |                                        | City Of Sydney<br>Community Land<br>Freehold            | Property Ty<br>Total Land       |                            | et Park<br>square metre | S                   |
| Condition:                                                     | and Heritage                           | 3 - Average                                             | LEP Heritage Item               | ns                         |                         |                     |
| Available  ✓ Playgrou  ☐ Skate R                               |                                        | stball Or Netball Structures erooms Other Type Facility |                                 | Car Park<br>Concrete Wicke |                         | Vicket<br>is Courts |
|                                                                | ation s.36(4)                          | Natural Area <b>☑</b> Park                              | ☐ Area of Cultural Significance | e 🗌 Sports                 | ground                  |                     |

**Supporting Occupations** 

Lot 2660 DP 1151052

**Real Property Description** 