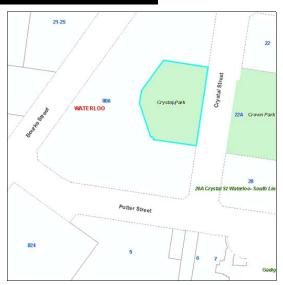

Lot 1 DP 191312 Lot 1 DP 979576 Lot 1 DP 188899 Lot 17 DP 374

| Crystal                     | Park                                   |                                                          |                                               | Code:                                | 185                 |
|-----------------------------|----------------------------------------|----------------------------------------------------------|-----------------------------------------------|--------------------------------------|---------------------|
| Site                        |                                        |                                                          |                                               |                                      |                     |
| Code:<br>Name:<br>Address:  | 185<br>Crystal Park<br>Crystal Park, 7 | 7A Crystal Street, WATERLOO                              | 2 3 3 3 3 3 3                                 | Vaterloo                             |                     |
|                             | Classification:<br>Iney Interest:      | City Of Sydney Community Land Freehold                   | Property Type:<br>Total Land Area:            | Neighbourhood Pa<br>2000 square metr |                     |
| Condition:                  | and Heritage                           | 1 - Excellent                                            | ☐ LEP Heritage Items                          |                                      |                     |
| Available  Playgrou Skate R |                                        | stball Or Netball Structures gerooms Other Type Facility | Swimming Pool Car Park Sports Fields Concrete |                                      | Wicket<br>is Courts |
|                             | ation s.36(4)  Community               | Natural Area   ✓ Park                                    | Area of Cultural Significance                 | Sportsground                         |                     |
| Real Prop                   | erty Descript                          | ion Su                                                   | pporting Occupations                          |                                      |                     |

Lot 51 DP 1038380

| Crown F                              | Park                               |                                                          |                                    | Code:                                | 186                 |
|--------------------------------------|------------------------------------|----------------------------------------------------------|------------------------------------|--------------------------------------|---------------------|
| Site                                 |                                    |                                                          |                                    |                                      |                     |
| Code:<br>Name:<br>Address:           | 186<br>Crown Park<br>Crown Park, 2 | 2A Crystal Street, WATERLC                               |                                    | Waterloo                             |                     |
| Owner:<br>LGA 1993 C<br>City of Sydn | lassification:<br>ney Interest:    | City Of Sydney<br>Community Land<br>Freehold             | Property Type:<br>Total Land Area: | Neighbourhood Pa<br>5600 square metr |                     |
| Condition a                          | and Heritage                       | 2 - Good                                                 | LEP Heritage Items                 |                                      |                     |
| Available P  Playgrour  Skate Ra     |                                    | stball Or Netball Structures gerooms Other Type Facility | Swimming Pool Car Pa               | = -                                  | Wicket<br>is Courts |
|                                      | tion s.36(4)                       | Natural Area ☑ Park ☐                                    | Area of Cultural Significance      | ] Sportsground                       |                     |
| Real Prope                           | rty Descript                       | ion S                                                    | upporting Occupations              |                                      |                     |