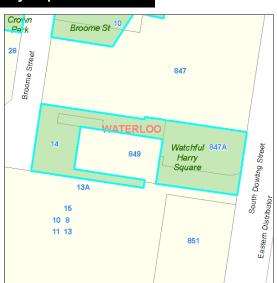

# Locality Map

| Watchful Harry Square      |                                        |                                                  |                                                     |            | Code:            | 188       |
|----------------------------|----------------------------------------|--------------------------------------------------|-----------------------------------------------------|------------|------------------|-----------|
| Site                       |                                        |                                                  |                                                     |            |                  |           |
| Code:<br>Name:<br>Address: | 188<br>Watchful Harr<br>Watchful Harry | r <b>y Square</b><br>y Square, 847A South Dowlin | <b>Suburb:</b> Waterloo<br>g Street, WATERLOO, 2017 |            |                  |           |
| Detail                     |                                        |                                                  |                                                     |            |                  |           |
| Owner:                     |                                        | City Of Sydney                                   | Property                                            | / Type:    | Pocket Park      |           |
| LGA 1993 Classification:   |                                        | Multiple                                         | Total La                                            | nd Area:   | 1000 square metr | es        |
| City of Syd                | Iney Interest:                         | Freehold                                         |                                                     |            |                  |           |
| Condition                  | and Heritage                           | •                                                |                                                     |            |                  |           |
| Condition:                 |                                        | 3 - Average                                      | LEP Heritage                                        | Items      |                  |           |
| Available                  | Park Facilitie                         | s                                                |                                                     |            |                  |           |
| ☐ Playgrou                 | und 🗌 Baske                            | tball Or Netball Structures                      | Swimming Pool                                       | Car Park   | ☐ Turf           | Wicket    |
| Skate R                    | amp 🗌 Chang                            | gerooms Other Type Facility                      | Sports Fields                                       | Concrete \ | Wicket  Tenn     | is Courts |
|                            |                                        |                                                  |                                                     |            |                  |           |
| Categoris                  | ation s.36(4)                          |                                                  |                                                     |            |                  |           |
| General                    | Community $\square$                    | Natural Area 🗹 Park                              | Area of Cultural Significa                          | nce 🗌 S    | portsground      |           |

# Locality Map

**Real Property Description** 

Lot 65 DP 1038380 Lot 64 DP 1038380

| Wentworth Park               |                          |                                                          | Code: 191                                                                                                                                         |  |  |
|------------------------------|--------------------------|----------------------------------------------------------|---------------------------------------------------------------------------------------------------------------------------------------------------|--|--|
| Site                         |                          |                                                          |                                                                                                                                                   |  |  |
| Code:<br>Name:<br>Address:   | 191<br>Wentworth Pa      | <b>ark</b><br>rk, 9 Wentworth Park Road, C               | Suburb: Glebe                                                                                                                                     |  |  |
| Detail                       |                          |                                                          |                                                                                                                                                   |  |  |
|                              | Classification:          | Crown<br>N/A<br>Reserve Trust Manager                    | Property Type: Iconic Park  Total Land Area: 82310 square metres                                                                                  |  |  |
| Condition                    | and Heritage             |                                                          |                                                                                                                                                   |  |  |
| Condition:                   |                          | 3 - Average                                              | ✓ LEP Heritage Items No of Buildings: 2                                                                                                           |  |  |
| Available  Playgrou  Skate R |                          | stball Or Netball Structures perooms Other Type Facility | <ul> <li>Swimming Pool</li> <li>Car Park</li> <li>Turf Wicket</li> <li>✓ Sports Fields</li> <li>Concrete Wicket</li> <li>Tennis Courts</li> </ul> |  |  |
|                              | ation s.36(4)  Community | Natural Area 🔲 Park 🗌                                    | Area of Cultural Significance                                                                                                                     |  |  |
| Real Prop                    | erty Descript            | ion Si                                                   | upporting Occupations                                                                                                                             |  |  |