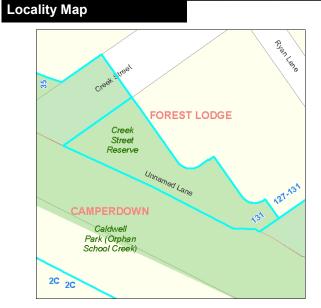

#### Caldwell Park (Orphan School Creek) 111 Code: Site Code: Name: Caldwell Park (Orphan School Creek) Suburb: Forest Lodge Address: Caldwell Park (Orphan School Creek), 22 Wood Street, FOREST LODGE, 2037 Detail City Of Sydney Owner: **Property Type:** Pocket Park Multiple LGA 1993 Classification: **Total Land Area:** 1329 square metres City of Sydney Interest: Freehold **Condition and Heritage** Condition: 3 - Average LEP Heritage Items **Available Park Facilities** ✓ Playground ☐ Basketball Or Netball Structures Swimming Pool Car Park Turf Wicket ☐ Changerooms Other Type Facility Sports Fields Concrete Wicket Tennis Courts Categorisation s.36(4) **✓** Park ☐ General Community ☐ Natural Area ☐ Area of Cultural Significance Sportsground **Real Property Description Supporting Occupations** Lot 34 DP 1147720 Lot 37 DP 664777

Lot 2 DP 995083 Lot 33 DP 1147720

Lots 1-28 DP 87376

LOT 11 DP 865208 (public reserve)

Lot 4 DP 868794 Lot 1 DP 567661 Lot 1 DP 1004875

Lot 15 DP 270241 Lot 1 DP 995083

| Minogu                       | e Reservo                           | 9                                                        |                                    | Code:                           | 112                 |
|------------------------------|-------------------------------------|----------------------------------------------------------|------------------------------------|---------------------------------|---------------------|
| Site                         |                                     |                                                          |                                    |                                 |                     |
| Code:<br>Name:<br>Address:   | 112<br>Minogue Rese<br>Minogue Rese | <b>erve</b><br>rve, 2-6 Franklyn Street, GL              |                                    | Glebe                           |                     |
|                              | Classification:                     | City Of Sydney Community Land Freehold                   | Property Type:<br>Total Land Area: | Pocket Park<br>2428 square metr | es                  |
| Condition:                   | and Heritage                        | 3 - Average                                              | ✓ LEP Heritage Items               |                                 |                     |
| Available  Playgrou  Skate R |                                     | Stball Or Netball Structures gerooms Other Type Facility | Swimming Pool Car Parl             |                                 | Wicket<br>is Courts |
| General                      | , _                                 | Natural Area <b>☑</b> Park [                             | Area of Cultural Significance      | Sportsground                    |                     |
|                              | erty Descript                       | [0](                                                     | Supporting Occupations             |                                 |                     |