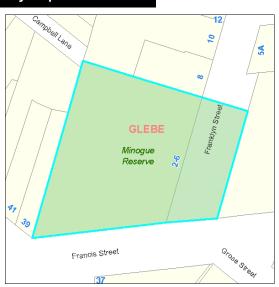

| J V McN                      | Mahon Re                                        | serve                                                   |                                               | Code:             | 109                |
|------------------------------|-------------------------------------------------|---------------------------------------------------------|-----------------------------------------------|-------------------|--------------------|
| Site                         |                                                 |                                                         |                                               |                   |                    |
| Code:<br>Name:<br>Address:   | <b>109</b><br><b>J V McMahon</b><br>J V McMahon | Reserve<br>Reserve, 11 Minogue Cresco                   |                                               | orest Lodge       |                    |
| Detail Owner:                |                                                 | City Of Sydney                                          | Property Type:                                | Pocket Park       |                    |
|                              |                                                 | Community Land                                          | Total Land Area:                              | 969 square metres |                    |
| Condition:                   | and Heritage                                    | 3 - Average                                             | ☐ LEP Heritage Items                          |                   |                    |
| Available  Playgrou  Skate R |                                                 | tball Or Netball Structures perooms Other Type Facility | Swimming Pool Car Park Sports Fields Concrete |                   | Vicket<br>s Courts |
|                              | ation s.36(4)                                   | Natural Area <b>✓</b> Park    [                         | Area of Cultural Significance                 | Sportsground      |                    |

Lot 1 DP 799735

Real Property Description