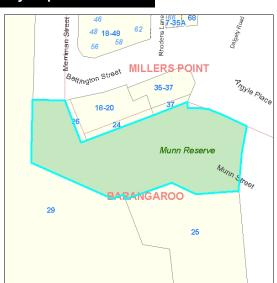

# Locality Map

**Real Property Description** 

Crown Land Reserve No. 96178

| Munn R                     | eserve                              |                                                           | Code: 167                                                                       |
|----------------------------|-------------------------------------|-----------------------------------------------------------|---------------------------------------------------------------------------------|
| Site                       |                                     |                                                           |                                                                                 |
| Code:<br>Name:<br>Address: | 167<br>Munn Reserve<br>Munn Reserve | e<br>e, 5010 Munn Street, BARA                            | Suburb: Barangaroo                                                              |
| Detail Owner:              |                                     | Crown                                                     | Property Type: Pocket Park                                                      |
|                            |                                     | N/A<br>Care and Control                                   | Total Land Area: 1631 square metres                                             |
| Condition                  | and Heritage                        | <b>;</b>                                                  |                                                                                 |
| Condition:                 |                                     | 2 - Good                                                  | LEP Heritage Items                                                              |
| Available                  | Park Facilitie                      | s                                                         |                                                                                 |
| ☐ Playgrou                 |                                     | tball Or Netball Structures<br>perooms Other Type Facilit | Swimming Pool Car Park Turf Wicket  Sports Fields Concrete Wicket Tennis Courts |
|                            | ation s.36(4)                       | Natural Area                                              | ☐ Area of Cultural Significance ☐ Sportsground                                  |
| Real Prop                  | erty Descript                       | ion                                                       | Supporting Occupations                                                          |

Lot 7 DP 43776