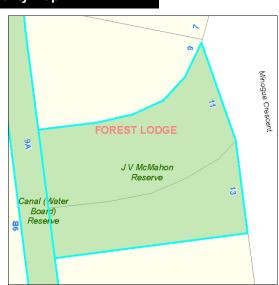

| J V McN                      | Mahon Re                                        | serve                                                   |                                               | Code:             | 109                |
|------------------------------|-------------------------------------------------|---------------------------------------------------------|-----------------------------------------------|-------------------|--------------------|
| Site                         |                                                 |                                                         |                                               |                   |                    |
| Code:<br>Name:<br>Address:   | <b>109</b><br><b>J V McMahon</b><br>J V McMahon | Reserve<br>Reserve, 11 Minogue Cresco                   |                                               | orest Lodge       |                    |
| Detail Owner:                |                                                 | City Of Sydney                                          | Property Type:                                | Pocket Park       |                    |
|                              |                                                 | Community Land                                          | Total Land Area:                              | 969 square metres |                    |
| Condition:                   | and Heritage                                    | 3 - Average                                             | ☐ LEP Heritage Items                          |                   |                    |
| Available  Playgrou  Skate R |                                                 | tball Or Netball Structures perooms Other Type Facility | Swimming Pool Car Park Sports Fields Concrete |                   | Vicket<br>s Courts |
|                              | ation s.36(4)                                   | Natural Area <b>✓</b> Park    [                         | Area of Cultural Significance                 | Sportsground      |                    |

Lot 1 DP 799735

Real Property Description

# **Locality Map**

| Ross St P                                                                 | Playgrou                             | und                                                        |                                               | Code:                    | 110             |
|---------------------------------------------------------------------------|--------------------------------------|------------------------------------------------------------|-----------------------------------------------|--------------------------|-----------------|
| Site                                                                      |                                      |                                                            |                                               |                          |                 |
| Name: R                                                                   | 10<br>Ross St Playo<br>Ross St Playg | ground<br>round, 22 Minogue Crescent, FC                   |                                               | orest Lodge              |                 |
| Detail Owner:                                                             |                                      | City Of Sydney                                             | Property Type:                                | Pocket Park              |                 |
| LGA 1993 Classification: Community Land City of Sydney Interest: Freehold |                                      | Community Land                                             | Total Land Area:                              | 507 square metres        |                 |
| Condition an                                                              | d Heritage                           |                                                            |                                               |                          |                 |
| Condition:                                                                |                                      | 4 - Poor                                                   | ☐ LEP Heritage Items                          |                          |                 |
| Available Par                                                             | rk Facilitie                         | s                                                          |                                               |                          |                 |
| ✓ Playground  Skate Ramp                                                  |                                      | tball Or Netball Structures [gerooms Other Type Facility [ | Swimming Pool Car Park Sports Fields Concrete | ☐ Turf W Wicket ☐ Tennis | icket<br>Courts |
| Categorisation  General Cor                                               |                                      | Natural Area <b> </b>                                      | rea of Cultural Significance                  | Sportsground             |                 |
| Real Property                                                             | y Descript                           | ion Sup                                                    | porting Occupations                           |                          |                 |