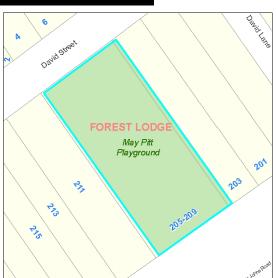

#### \_

Lot 2 DP 810028

| May Pit                                                                   | t Playgro                               | und                                                     |                                                                                                      | Code:                   | 115                |
|---------------------------------------------------------------------------|-----------------------------------------|---------------------------------------------------------|------------------------------------------------------------------------------------------------------|-------------------------|--------------------|
| Site                                                                      |                                         |                                                         |                                                                                                      |                         |                    |
| Code:<br>Name:<br>Address:                                                | 115<br>May Pitt Plays<br>May Pitt Plays | ground<br>round, 205-209 St Johns Road                  | <b>Suburb:</b> Forest , FOREST LODGE, 2037                                                           | Lodge                   |                    |
| Detail Owner:                                                             |                                         | City Of Sydney                                          | Property Type: Poc                                                                                   | ket Park                |                    |
| LGA 1993 Classification: Community Land City of Sydney Interest: Freehold |                                         | ,                                                       |                                                                                                      | square metres           |                    |
| Condition                                                                 | and Heritage                            |                                                         |                                                                                                      |                         |                    |
| Condition:                                                                |                                         | 2 - Good                                                | LEP Heritage Items                                                                                   |                         |                    |
| Available l                                                               | Park Facilitie                          | s                                                       |                                                                                                      |                         |                    |
| ✓ Playgrou  Skate Ra                                                      |                                         | tball Or Netball Structures gerooms Other Type Facility | <ul><li>☐ Swimming Pool</li><li>☐ Car Park</li><li>☐ Sports Fields</li><li>☐ Concrete Wick</li></ul> | ☐ Turf V<br>ket ☐ Tenni | /icket<br>s Courts |
|                                                                           | ation s.36(4)                           | Natural Area <b> ✓</b> Park  □                          | Area of Cultural Significance                                                                        | tsground                |                    |
| Real Prop                                                                 | erty Descript                           | ion Su                                                  | pporting Occupations                                                                                 |                         |                    |

Lot 3 DP 434099

| Seamer                              | St Reserv                             | /e                                                       | Code: 116                                                                       |
|-------------------------------------|---------------------------------------|----------------------------------------------------------|---------------------------------------------------------------------------------|
| Site                                |                                       |                                                          |                                                                                 |
| Code:<br>Name:<br>Address:          | 116<br>Seamer St Res<br>Seamer St Res | erve<br>erve, 74 Catherine Street,                       | Suburb: Forest Lodge FOREST LODGE, 2037                                         |
|                                     | Classification:<br>ney Interest:      | City Of Sydney<br>Community Land<br>Freehold             | Property Type: Pocket Park  Total Land Area: 240 square metres                  |
| Condition:                          | and Heritage                          | 3 - Average                                              | ☐ LEP Heritage Items                                                            |
| Available I  ✓ Playgrou  ☐ Skate Ra |                                       | pall Or Netball Structures<br>erooms Other Type Facility | Swimming Pool Car Park Turf Wicket  Sports Fields Concrete Wicket Tennis Courts |
| Categorisa                          | ation s.36(4)                         |                                                          |                                                                                 |