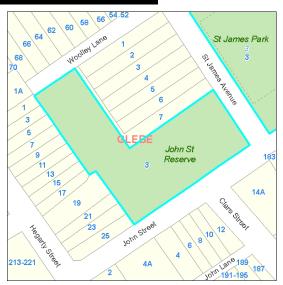

\_\_\_\_

Lot 1 DP 228488

| St Jame                    | es Park                               |                                                         |                                    | Code:                             | 105    |
|----------------------------|---------------------------------------|---------------------------------------------------------|------------------------------------|-----------------------------------|--------|
| Site                       |                                       |                                                         |                                    |                                   |        |
| Code:<br>Name:<br>Address: | 105<br>St James Park<br>St James Park | k<br>k, 3 Woolley Street, GLEBE, 200                    | <b>Suburb</b> : Glebe              |                                   |        |
|                            | Classification:                       | City Of Sydney<br>Community Land<br>Freehold            | Property Type:<br>Total Land Area: | Pocket Park<br>3548 square metres |        |
| Condition:                 | and Heritage<br>Park Facilitie        | 4 - Poor                                                | LEP Heritage Items                 | No of Buildir                     | ngs: 1 |
| ✓ Playgrou  Skate R        | und Baske                             | tball Or Netball Structures gerooms Other Type Facility | Swimming Pool Car Park             |                                   |        |
|                            | ation s.36(4)                         | Natural Area <b>☑</b> Park                              | Area of Cultural Significance      | Sportsground                      |        |
| Real Prop                  | erty Descript                         | ion Sup                                                 | oporting Occupations               |                                   |        |

Lot 248 DP 540316