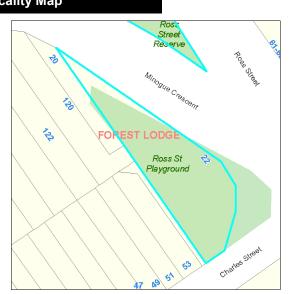

# **Locality Map**

| Ross St P                                                                 | Playgrou                             | und                                                        |                                               | Code:                    | 110             |
|---------------------------------------------------------------------------|--------------------------------------|------------------------------------------------------------|-----------------------------------------------|--------------------------|-----------------|
| Site                                                                      |                                      |                                                            |                                               |                          |                 |
| Name: R                                                                   | 10<br>Ross St Playo<br>Ross St Playg | ground<br>round, 22 Minogue Crescent, FC                   |                                               | orest Lodge              |                 |
| Detail Owner:                                                             |                                      | City Of Sydney                                             | Property Type:                                | Pocket Park              |                 |
| LGA 1993 Classification: Community Land City of Sydney Interest: Freehold |                                      | Community Land                                             | Total Land Area:                              | 507 square metres        |                 |
| Condition an                                                              | d Heritage                           |                                                            |                                               |                          |                 |
| Condition:                                                                |                                      | 4 - Poor                                                   | ☐ LEP Heritage Items                          |                          |                 |
| Available Par                                                             | rk Facilitie                         | s                                                          |                                               |                          |                 |
| ✓ Playground  Skate Ramp                                                  |                                      | tball Or Netball Structures [gerooms Other Type Facility [ | Swimming Pool Car Park Sports Fields Concrete | ☐ Turf W Wicket ☐ Tennis | icket<br>Courts |
| Categorisation  General Cor                                               |                                      | Natural Area <b> </b>                                      | rea of Cultural Significance                  | Sportsground             |                 |
| Real Property                                                             | y Descript                           | ion Sup                                                    | porting Occupations                           |                          |                 |