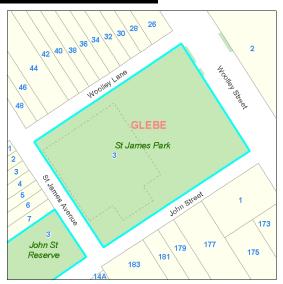

\_\_\_\_

Lot 1 DP 228488

| St Jame                    | es Park                               |                                                         |                                    | Code:                             | 105    |
|----------------------------|---------------------------------------|---------------------------------------------------------|------------------------------------|-----------------------------------|--------|
| Site                       |                                       |                                                         |                                    |                                   |        |
| Code:<br>Name:<br>Address: | 105<br>St James Park<br>St James Park | k<br>k, 3 Woolley Street, GLEBE, 200                    | <b>Suburb</b> : Glebe              |                                   |        |
|                            | Classification:                       | City Of Sydney<br>Community Land<br>Freehold            | Property Type:<br>Total Land Area: | Pocket Park<br>3548 square metres |        |
| Condition:                 | and Heritage<br>Park Facilitie        | 4 - Poor                                                | LEP Heritage Items                 | No of Buildir                     | ngs: 1 |
| ✓ Playgrou  Skate R        | und Baske                             | tball Or Netball Structures gerooms Other Type Facility | Swimming Pool Car Park             |                                   |        |
|                            | ation s.36(4)                         | Natural Area <b>☑</b> Park                              | Area of Cultural Significance      | Sportsground                      |        |
| Real Prop                  | erty Descript                         | ion Sup                                                 | oporting Occupations               |                                   |        |

Lot 248 DP 540316