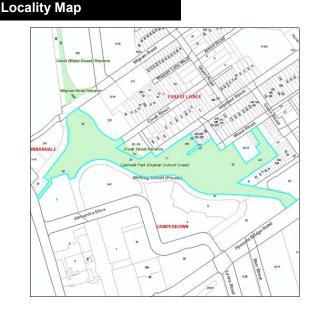

#### Caldwell Park (Orphan School Creek) 111 Code: Site Code: Name: Caldwell Park (Orphan School Creek) Suburb: Forest Lodge Address: Caldwell Park (Orphan School Creek), 22 Wood Street, FOREST LODGE, 2037 Detail City Of Sydney Owner: **Property Type:** Pocket Park Multiple LGA 1993 Classification: **Total Land Area:** 1329 square metres City of Sydney Interest: Freehold **Condition and Heritage** Condition: 3 - Average LEP Heritage Items **Available Park Facilities** ✓ Playground ☐ Basketball Or Netball Structures Swimming Pool Car Park Turf Wicket ☐ Changerooms Other Type Facility Sports Fields Concrete Wicket Tennis Courts Categorisation s.36(4) **✓** Park ☐ General Community ☐ Natural Area ☐ Area of Cultural Significance Sportsground **Real Property Description Supporting Occupations** Lot 34 DP 1147720 Lot 37 DP 664777

Lot 2 DP 995083 Lot 33 DP 1147720

Lots 1-28 DP 87376

LOT 11 DP 865208 (public reserve)

Lot 4 DP 868794 Lot 1 DP 567661 Lot 1 DP 1004875

Lot 15 DP 270241 Lot 1 DP 995083

| Minogu                       | e Reservo                           | 9                                                        |                                    | Code:                           | 112                 |
|------------------------------|-------------------------------------|----------------------------------------------------------|------------------------------------|---------------------------------|---------------------|
| Site                         |                                     |                                                          |                                    |                                 |                     |
| Code:<br>Name:<br>Address:   | 112<br>Minogue Rese<br>Minogue Rese | <b>erve</b><br>rve, 2-6 Franklyn Street, GL              |                                    | Glebe                           |                     |
|                              | Classification:                     | City Of Sydney Community Land Freehold                   | Property Type:<br>Total Land Area: | Pocket Park<br>2428 square metr | es                  |
| Condition:                   | and Heritage                        | 3 - Average                                              | ✓ LEP Heritage Items               |                                 |                     |
| Available  Playgrou  Skate R |                                     | Stball Or Netball Structures gerooms Other Type Facility | Swimming Pool Car Parl             |                                 | Wicket<br>is Courts |
| General                      | , _                                 | Natural Area <b>☑</b> Park [                             | Area of Cultural Significance      | Sportsground                    |                     |
|                              | erty Descript                       | [0](                                                     | Supporting Occupations             |                                 |                     |