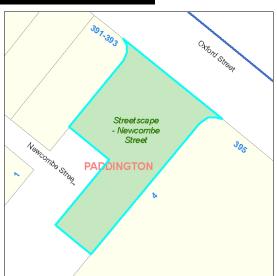

| ☐ LEP Heritage Items                           |  |  |
| Available Park               | Facilities                                                          |                                                |  |  |
| Playground                   | Basketball Or Netball Structures                                    | ☐ Swimming Pool ☐ Car Park ☐ Turf Wicket       |  |  |
| Skate Ramp                   | Changerooms Other Type Facility                                     | Sports Fields Concrete Wicket Tennis Courts    |  |  |
| Categorisation  General Comm |                                                                     | ☐ Area of Cultural Significance ☐ Sportsground |  |  |

Lot 10 DP 606238

**Real Property Description** 

# Locality Map