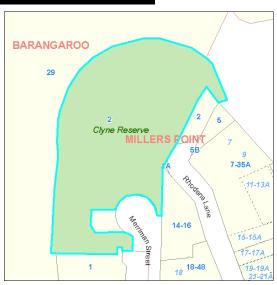

# Locality Map

| Clyne R                      | leserve         |                            |                                       | Code:            | 166    |
|------------------------------|-----------------|----------------------------|---------------------------------------|------------------|--------|
| Site                         |                 |                            |                                       |                  |        |
| Code:                        | 166             |                            |                                       |                  |        |
| Name:                        | Clyne Reserve   |                            | Suburb: Millers                       | s Point          |        |
| Address:                     | Clyne Reserve   | , 2 Merriman Street, MIL   | LERS POINT, 2000                      |                  |        |
| Detail                       |                 |                            |                                       |                  |        |
| Owner:                       |                 | Crown                      | Property Type: Po                     | cket Park        |        |
| LGA 1993 Classification:     |                 | N/A                        | Total Land Area: 28                   | 70 square metres | 5      |
| City of Sydney Interest: Car |                 | Care and Control           |                                       |                  |        |
| Condition                    | and Heritage    |                            |                                       |                  |        |
| Condition:                   |                 | 3 - Average                | ✓ LEP Heritage Items                  |                  |        |
| Available                    | Park Facilities | 5                          |                                       |                  |        |
| ✓ Playgrou                   | und 🗌 Basket    | tball Or Netball Structure | es Swimming Pool Car Park             | ☐ Turf W         | icket  |
| Skate R                      | amp 🗌 Chang     | erooms Other Type Fac      | ility Sports Fields Concrete Wid      | ket 🗌 Tennis     | Courts |
|                              |                 |                            |                                       |                  |        |
| Categorisa                   | ation s.36(4)   |                            |                                       |                  |        |
| General                      | Community 🗌 I   | Natural Area               | ☐ Area of Cultural Significance ☐ Spo | rtsground        |        |

# Locality Map

**Real Property Description** 

Crown Land Reserve No. 96178

| Munn R                     | eserve                              |                                                           | Code: 167                                                                       |
|----------------------------|-------------------------------------|-----------------------------------------------------------|---------------------------------------------------------------------------------|
| Site                       |                                     |                                                           |                                                                                 |
| Code:<br>Name:<br>Address: | 167<br>Munn Reserve<br>Munn Reserve | e<br>e, 5010 Munn Street, BARA                            | Suburb: Barangaroo                                                              |
| Detail Owner:              |                                     | Crown                                                     | Property Type: Pocket Park                                                      |
|                            |                                     | N/A<br>Care and Control                                   | Total Land Area: 1631 square metres                                             |
| Condition                  | and Heritage                        | <b>;</b>                                                  |                                                                                 |
| Condition:                 |                                     | 2 - Good                                                  | LEP Heritage Items                                                              |
| Available                  | Park Facilitie                      | s                                                         |                                                                                 |
| ☐ Playgrou                 |                                     | tball Or Netball Structures<br>perooms Other Type Facilit | Swimming Pool Car Park Turf Wicket  Sports Fields Concrete Wicket Tennis Courts |
|                            | ation s.36(4)                       | Natural Area                                              | ☐ Area of Cultural Significance ☐ Sportsground                                  |
| Real Prop                  | erty Descript                       | ion                                                       | Supporting Occupations                                                          |