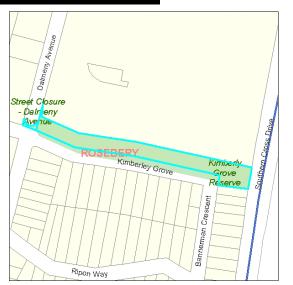

Lot 1 DP 912582

| Kimber         | ly Grove I          | Reserve                      |                               | Code:             | 344    |
|----------------|---------------------|------------------------------|-------------------------------|-------------------|--------|
| Site           |                     |                              |                               |                   |        |
| Code:<br>Name: | 344<br>Kimberly Gro | ve Reserve                   | Suburb: R                     | Rosebery          |        |
| Address:       | Kimberly Grov       | e Reserve, 81 Dalmeny Avenue | e, ROSEBERY, 2018             |                   |        |
| Detail         |                     |                              |                               |                   |        |
| Owner:         |                     | City Of Sydney               | Property Type:                | Neighbourhood Par | ·k     |
| LGA 1993 (     | Classification:     | Community Land               | Total Land Area:              | 8759 square metre | S      |
| City of Syd    | ney Interest:       | Freehold                     |                               |                   |        |
| Condition      | and Heritage        | <del>,</del>                 |                               |                   |        |
| Condition:     |                     | 2 - Good                     | LEP Heritage Items            |                   |        |
| Available      | Park Facilitie      | s                            |                               |                   |        |
| ✓ Playgrou     | und 🗌 Baske         | tball Or Netball Structures  | Swimming Pool Car Park        | c ☐ Turf W        | 'icket |
| Skate R        | amp 🗌 Chang         | gerooms Other Type Facility  | Sports Fields Concrete        | e Wicket   Tennis | Courts |
| Categorisa     | ation s.36(4)       |                              |                               |                   |        |
| General        | Community           | Natural Area <b>⊻</b> Park □ | Area of Cultural Significance | Sportsground      |        |
| Real Prop      | erty Descript       | ion Su                       | pporting Occupations          |                   |        |