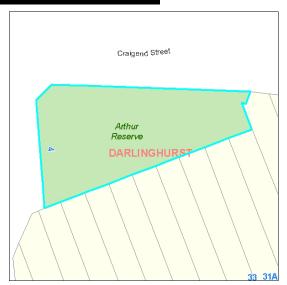

Lot 30 DP 237387

| Arthur I                         | Reserve                           |                                                          |                                             | Code:                            | 347                |
|----------------------------------|-----------------------------------|----------------------------------------------------------|---------------------------------------------|----------------------------------|--------------------|
| Site                             |                                   |                                                          |                                             |                                  |                    |
| Code:<br>Name:<br>Address:       | 347 Arthur Reserve                | <b>/e</b><br>e, 4 Oswald Lane, DARLING                   |                                             | Darlinghurst                     |                    |
| Detail                           |                                   |                                                          |                                             |                                  |                    |
|                                  | Classification:<br>Iney Interest: | City Of Sydney Community Land Freehold                   | Property Type:<br>Total Land Area:          | Pocket Park<br>564 square metres | ;                  |
| Condition                        | and Heritage                      |                                                          |                                             |                                  |                    |
| Condition:                       |                                   | 3 - Average                                              | LEP Heritage Items                          |                                  |                    |
| Available  ✓ Playgrou  ☐ Skate R |                                   | stball Or Netball Structures gerooms Other Type Facility | Swimming Pool Car Par Sports Fields Concret |                                  | Vicket<br>s Courts |
|                                  | ation s.36(4)  Community          | Natural Area                                             | Area of Cultural Significance               | Sportsground                     |                    |
| Real Prop                        | erty Descript                     | ion                                                      | upporting Occupations                       |                                  |                    |
| Lot 4 DP 5<br>Lot 1 DP 2         |                                   |                                                          |                                             |                                  |                    |

Lot 2 DP 557391

| Womerah Garde                                            | ens                                              |                                    | Code:                            | 348                |
|----------------------------------------------------------|--------------------------------------------------|------------------------------------|----------------------------------|--------------------|
| Site                                                     |                                                  |                                    |                                  |                    |
| Code: 348  Name: Womerah G  Address: Womerah G           | <b>ardens</b><br>ardens, 25A Womerah Avenue, DAR |                                    | Darlinghurst                     |                    |
| Owner: LGA 1993 Classification: City of Sydney Interest: | City Of Sydney Community Land Freehold           | Property Type:<br>Total Land Area: | Pocket Park<br>939 square metres |                    |
| Condition and Heritage                                   | 3 - Average                                      | LEP Heritage Items                 |                                  |                    |
|                                                          | xetball Or Netball Structures                    | Swimming Pool                      |                                  | /icket<br>s Courts |
| Categorisation s.36(4)  General Community                |                                                  | a of Cultural Significance         | Sportsground                     |                    |
| Real Property Descrip                                    | Suppo                                            | orting Occupations                 |                                  |                    |