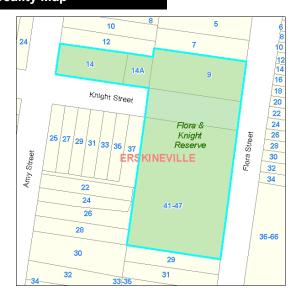

## Flora & Knight Reserve

Code:

376

### Site

Code: 376

Name: Flora & Knight Reserve Suburb: Erskineville

Address: Flora & Knight Reserve, 41-47 Knight Street, ERSKINEVILLE, 2043