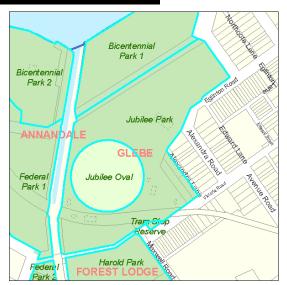

Lot 270 DP 752049 Lot 672 DP 729295

| Federal Pa                                                                             | ark 2                                                   |                                                 |                                                                                                   | Code: 3                              | 79 |
|----------------------------------------------------------------------------------------|---------------------------------------------------------|-------------------------------------------------|---------------------------------------------------------------------------------------------------|--------------------------------------|----|
| Site                                                                                   |                                                         |                                                 |                                                                                                   |                                      |    |
| Name: Fe                                                                               | <b>79</b><br><b>ederal Park 2</b><br>ederal Park 2, 363 | 3 Nelson Street, ANNAN                          |                                                                                                   | nandale                              |    |
| Detail                                                                                 |                                                         |                                                 |                                                                                                   |                                      |    |
| Owner:                                                                                 | С                                                       | rown                                            | Property Type:                                                                                    | Iconic Park                          |    |
| LGA 1993 Class<br>City of Sydney                                                       |                                                         | /A<br>are and Control                           | Total Land Area:                                                                                  | 8000 square metres                   |    |
| Condition and                                                                          | d Heritage                                              |                                                 |                                                                                                   |                                      |    |
| Condition:                                                                             | 3                                                       | - Average                                       | ✓ LEP Heritage Items                                                                              |                                      |    |
| Available Par                                                                          | k Facilities                                            |                                                 |                                                                                                   |                                      |    |
| ☐ Playground☐ Skate Ramp                                                               |                                                         | Or Netball Structures<br>ms Other Type Facility | <ul><li>☐ Swimming Pool</li><li>☐ Car Park</li><li>☐ Sports Fields</li><li>☐ Concrete N</li></ul> | ☐ Turf Wicket Vicket ☐ Tennis Courts |    |
| Categorisatio                                                                          |                                                         | ral Area                                        | Area of Cultural Significance S                                                                   | portsground                          |    |
| Real Property                                                                          | / Description                                           | S                                               | upporting Occupations                                                                             |                                      |    |
| Lot 1 DP 59080<br>Lot 714 DP 472<br>Lot 717 DP 472<br>Lot 718 DP 472<br>Lot 719 DP 472 | 216<br>216<br>216                                       |                                                 |                                                                                                   |                                      |    |

Lot 721 DP 47216 Lot 722 DP 47216 Pt Lot 1 DP 179865 Pt Lot 1 DP 80142 Pt Lot 1 DP 80141

Lot 7 Sec K DP2063

Lot 1 DP 181675 Lot 2 DP 179865

Lot 2 DP 180911

Pt Lot 1 DP 179865 Pt Lot 1 DP 80142

Lot 715 DP 47216 Lot 713 DP 47216 Lot 716 DP 47216