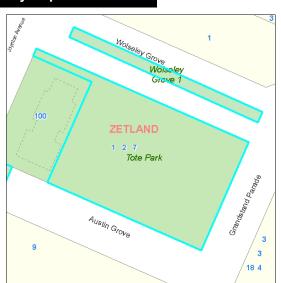

Lot 15 DP 1016882

| North S                     | outh Setk                        | oack 2                                                   | Code: 308                                                                                                                                      |  |
|-----------------------------|----------------------------------|----------------------------------------------------------|------------------------------------------------------------------------------------------------------------------------------------------------|--|
| Site                        |                                  |                                                          |                                                                                                                                                |  |
| Code:<br>Name:<br>Address:  | 308<br>North South S             | <b>Setback 2</b><br>etback 2, 23A Gadigal Avenu          | Suburb: Zetland<br>ue, ZETLAND, 2017                                                                                                           |  |
| Detail Owner:               |                                  | City Of Sydney                                           | Property Type: Pocket Park                                                                                                                     |  |
|                             | Classification:<br>ney Interest: | Community Land<br>Freehold                               | Total Land Area: 600 square metres                                                                                                             |  |
| Condition                   | and Heritage                     |                                                          |                                                                                                                                                |  |
| Condition:                  |                                  | 2 - Good                                                 | ☐ LEP Heritage Items                                                                                                                           |  |
| Available  Playgrou Skate R |                                  | stball Or Netball Structures perooms Other Type Facility | □ Swimming Pool           □ Car Park           □ Turf Wicket             □ Sports Fields           □ Concrete Wicket           □ Tennis Courts |  |
|                             | ation s.36(4)                    | Natural Area <b>☑</b> Park                               | ☐ Area of Cultural Significance ☐ Sportsground                                                                                                 |  |