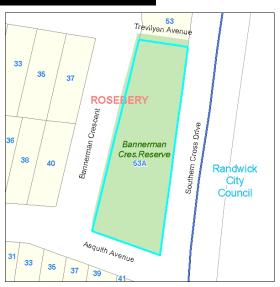

### Bannerman Cres.Reserve 345 Code: Site Code: 345 Name: Suburb: Rosebery Bannerman Cres.Reserve Address: Bannerman Cres.Reserve, 53A Bannerman Crescent, ROSEBERY, 2018 Detail City Of Sydney Owner: **Property Type:** Pocket Park Community Land LGA 1993 Classification: **Total Land Area:** 3952 square metres City of Sydney Interest: Freehold **Condition and Heritage** ☐ LEP Heritage Items Condition: 2 - Good **Available Park Facilities** ✓ Playground ☐ Basketball Or Netball Structures Swimming Pool Car Park Turf Wicket Skate Ramp ☐ Changerooms Other Type Facility Sports Fields Concrete Wicket Tennis Courts Categorisation s.36(4) **✓** Park ☐ General Community ☐ Natural Area ☐ Area of Cultural Significance Sportsground

### Real Property Description

**Supporting Occupations** 

Lot 33 DP 237387

Lot 31 DP 237387

Lot 34 DP 237387

Lot 28 DP 237387

Lot 32 DP 237387

Lot 29 DP 237387

Lot 30 DP 237387

| Arthur I                         | Reserve                           |                                                          |                                             | Code:                            | 347                |
|----------------------------------|-----------------------------------|----------------------------------------------------------|---------------------------------------------|----------------------------------|--------------------|
| Site                             |                                   |                                                          |                                             |                                  |                    |
| Code:<br>Name:<br>Address:       | 347 Arthur Reserve                | <b>/e</b><br>e, 4 Oswald Lane, DARLING                   |                                             | Darlinghurst                     |                    |
| Detail                           |                                   |                                                          |                                             |                                  |                    |
|                                  | Classification:<br>Iney Interest: | City Of Sydney Community Land Freehold                   | Property Type:<br>Total Land Area:          | Pocket Park<br>564 square metres | ;                  |
| Condition                        | and Heritage                      |                                                          |                                             |                                  |                    |
| Condition:                       |                                   | 3 - Average                                              | LEP Heritage Items                          |                                  |                    |
| Available  ✓ Playgrou  ☐ Skate R |                                   | stball Or Netball Structures gerooms Other Type Facility | Swimming Pool Car Par Sports Fields Concret |                                  | Vicket<br>s Courts |
|                                  | ation s.36(4)  Community          | Natural Area                                             | Area of Cultural Significance               | Sportsground                     |                    |
| Real Prop                        | erty Descript                     | ion                                                      | upporting Occupations                       |                                  |                    |
| Lot 4 DP 5<br>Lot 1 DP 2         |                                   |                                                          |                                             |                                  |                    |