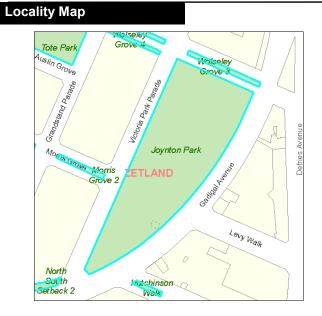

# Reservoir Street Reserve SURRY HILLS

| Joyntor     | n Avenue                         | 1                                                    | Code: 304                                      |  |  |  |
|-------------|----------------------------------|------------------------------------------------------|------------------------------------------------|--|--|--|
| Site        |                                  |                                                      |                                                |  |  |  |
| Code:       | 304                              |                                                      |                                                |  |  |  |
| Name:       | Joynton Avenue 1 Suburb: Zetland |                                                      |                                                |  |  |  |
| Address:    | Joynton Avenu                    | Joynton Avenue 1, 102A Joynton Avenue, ZETLAND, 2017 |                                                |  |  |  |
| Detail      |                                  |                                                      |                                                |  |  |  |
| Owner:      |                                  | City Of Sydney                                       | Property Type: Pocket Park                     |  |  |  |
| LGA 1993 (  | Classification:                  | Community Land                                       | <b>Total Land Area:</b> 740 square metres      |  |  |  |
| City of Syd | Iney Interest:                   | Freehold                                             |                                                |  |  |  |
| Condition   | and Heritage                     | <b>;</b>                                             |                                                |  |  |  |
| Condition:  |                                  | 3 - Average                                          | ☐ LEP Heritage Items                           |  |  |  |
| Available   | Park Facilitie                   | s                                                    |                                                |  |  |  |
| ☐ Playgrou  | und 🗌 Baske                      | tball Or Netball Structures                          | Swimming Pool Car Park Turf Wicket             |  |  |  |
| ☐ Skate R   | amp   Chang                      | gerooms Other Type Facil                             | ty Sports Fields Concrete Wicket Tennis Courts |  |  |  |
|             |                                  |                                                      |                                                |  |  |  |
| Categoris   | ation s.36(4)                    |                                                      |                                                |  |  |  |
| General     | Community                        | Natural Area 🗹 Park                                  | ☐ Area of Cultural Significance ☐ Sportsground |  |  |  |
| Real Prop   | erty Descript                    | ion                                                  | Supporting Occupations                         |  |  |  |

Lot 13 DP 1016882

| Tote Pa                    | rk                                  |                                                           |                                               | Code:                               | 307                  |
|----------------------------|-------------------------------------|-----------------------------------------------------------|-----------------------------------------------|-------------------------------------|----------------------|
| Site                       |                                     |                                                           |                                               |                                     |                      |
| Code:<br>Name:<br>Address: | <b>307 Tote Park</b> Tote Park, 7 G | randstand Parade, ZETLAND                                 |                                               | etland                              |                      |
|                            | lassification:<br>ney Interest:     | City Of Sydney<br>Community Land<br>Freehold              | Property Type:<br>Total Land Area:            | Neighbourhood P<br>2655 square meti |                      |
| Condition:                 | and Heritage<br>Park Facilities     | 2 - Good                                                  | ☐ LEP Heritage Items                          |                                     |                      |
| ✓ Playgrou  Skate Ra       | nd Baske                            | tball Or Netball Structures<br>erooms Other Type Facility | Swimming Pool Car Park Sports Fields Concrete |                                     | Wicket<br>nis Courts |
| General (                  | , _                                 | Natural Area <b>✓</b> Park □                              | Area of Cultural Significance                 | Sportsground                        |                      |
| Real Prope                 | erty Descripti                      | on Sเ                                                     | upporting Occupations                         |                                     |                      |

Lot 15 DP 1016882

| North S                     | outh Setk                        | oack 2                                                   | Code: 308                                                                                                                                      |  |
|-----------------------------|----------------------------------|----------------------------------------------------------|------------------------------------------------------------------------------------------------------------------------------------------------|--|
| Site                        |                                  |                                                          |                                                                                                                                                |  |
| Code:<br>Name:<br>Address:  | 308<br>North South S             | <b>Setback 2</b><br>etback 2, 23A Gadigal Avenu          | Suburb: Zetland<br>ue, ZETLAND, 2017                                                                                                           |  |
| Detail Owner:               |                                  | City Of Sydney                                           | Property Type: Pocket Park                                                                                                                     |  |
|                             | Classification:<br>ney Interest: | Community Land<br>Freehold                               | Total Land Area: 600 square metres                                                                                                             |  |
| Condition                   | and Heritage                     |                                                          |                                                                                                                                                |  |
| Condition:                  |                                  | 2 - Good                                                 | ☐ LEP Heritage Items                                                                                                                           |  |
| Available  Playgrou Skate R |                                  | stball Or Netball Structures perooms Other Type Facility | □ Swimming Pool           □ Car Park           □ Turf Wicket             □ Sports Fields           □ Concrete Wicket           □ Tennis Courts |  |
|                             | ation s.36(4)                    | Natural Area <b>☑</b> Park                               | ☐ Area of Cultural Significance ☐ Sportsground                                                                                                 |  |

**Supporting Occupations** 

Lot 4 DP 1016882

**Real Property Description** 

| Joyntor                       | n Park                                |                                                          |                                               | Code:            | 309                 |
|-------------------------------|---------------------------------------|----------------------------------------------------------|-----------------------------------------------|------------------|---------------------|
| Site                          |                                       |                                                          |                                               |                  |                     |
| Code:<br>Name:<br>Address:    | <b>309 Joynton Park</b> Joynton Park, | 21 Gadigal Avenue, ZETLAN                                | <b>Suburb:</b> Zo<br>D, 2017                  | etland           |                     |
|                               | Classification:<br>ney Interest:      | City Of Sydney<br>Community Land<br>Freehold             | Property Type:<br>Total Land Area:            | Neighbourhood Pa |                     |
| Condition:                    | and Heritage                          | 2 - Good                                                 | ☐ LEP Heritage Items                          | No of Buil       | dings: 1            |
| Available I Playgrou Skate Ra |                                       | stball Or Netball Structures perooms Other Type Facility | Swimming Pool Car Park Sports Fields Concrete |                  | Wicket<br>is Courts |
|                               | ation s.36(4) Community               | Natural Area                                             | Area of Cultural Significance                 | Sportsground     |                     |
| Real Prop                     | erty Descript                         | ion Si                                                   | upporting Occupations                         |                  |                     |

Lot 10 DP 1016882

| South S                    | Sydney Ro                         | otary Park 3                                               | Code: 3                                        | 310 |
|----------------------------|-----------------------------------|------------------------------------------------------------|------------------------------------------------|-----|
| Site                       |                                   |                                                            |                                                |     |
| Code:<br>Name:<br>Address: |                                   | r Rotary Park 3<br>Rotary Park 3, 4A Station Pl            | Suburb: Everleigh lace, EVELEIGH, 2015         |     |
| Detail Owner:              |                                   | City Of Sydney                                             | Property Type: Pocket Park                     |     |
|                            | Classification:<br>Iney Interest: | Community Land Freehold                                    | Total Land Area: 658 square metres             |     |
| Condition                  | and Heritage                      |                                                            |                                                |     |
| Condition:                 |                                   | 4 - Poor                                                   | ☐ LEP Heritage Items                           |     |
| Available                  | Park Facilitie                    | s                                                          |                                                |     |
| ☐ Playgrou                 |                                   | tball Or Netball Structures<br>perooms Other Type Facility |                                                |     |
|                            | ation s.36(4)                     | Natural Area <b>☑</b> Park [                               | ☐ Area of Cultural Significance ☐ Sportsground |     |