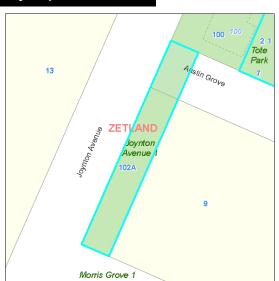

# Reservoir Street Reserve SURRY HILLS

| Joyntor     | n Avenue                         | 1                                                    | Code: 304                                      |  |  |  |
|-------------|----------------------------------|------------------------------------------------------|------------------------------------------------|--|--|--|
| Site        |                                  |                                                      |                                                |  |  |  |
| Code:       | 304                              |                                                      |                                                |  |  |  |
| Name:       | Joynton Avenue 1 Suburb: Zetland |                                                      |                                                |  |  |  |
| Address:    | Joynton Avenu                    | Joynton Avenue 1, 102A Joynton Avenue, ZETLAND, 2017 |                                                |  |  |  |
| Detail      |                                  |                                                      |                                                |  |  |  |
| Owner:      |                                  | City Of Sydney                                       | Property Type: Pocket Park                     |  |  |  |
| LGA 1993 (  | Classification:                  | Community Land                                       | <b>Total Land Area:</b> 740 square metres      |  |  |  |
| City of Syd | Iney Interest:                   | Freehold                                             |                                                |  |  |  |
| Condition   | and Heritage                     | <b>;</b>                                             |                                                |  |  |  |
| Condition:  |                                  | 3 - Average                                          | ☐ LEP Heritage Items                           |  |  |  |
| Available   | Park Facilitie                   | s                                                    |                                                |  |  |  |
| ☐ Playgrou  | und 🗌 Baske                      | tball Or Netball Structures                          | Swimming Pool Car Park Turf Wicket             |  |  |  |
| ☐ Skate R   | amp   Chang                      | gerooms Other Type Facil                             | ty Sports Fields Concrete Wicket Tennis Courts |  |  |  |
|             |                                  |                                                      |                                                |  |  |  |
| Categoris   | ation s.36(4)                    |                                                      |                                                |  |  |  |
| General     | Community                        | Natural Area 🗹 Park                                  | ☐ Area of Cultural Significance ☐ Sportsground |  |  |  |
| Real Prop   | erty Descript                    | ion                                                  | Supporting Occupations                         |  |  |  |