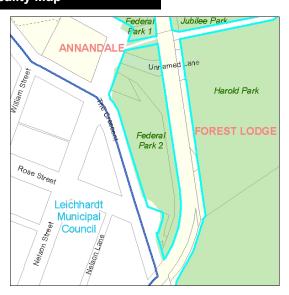

Lot 270 DP 752049 Lot 672 DP 729295

| Federal Pa                                                                             | ark 2                                                   |                                                 |                                                                                                   | Code: 3                              | 79 |
|----------------------------------------------------------------------------------------|---------------------------------------------------------|-------------------------------------------------|---------------------------------------------------------------------------------------------------|--------------------------------------|----|
| Site                                                                                   |                                                         |                                                 |                                                                                                   |                                      |    |
| Name: Fe                                                                               | <b>79</b><br><b>ederal Park 2</b><br>ederal Park 2, 363 | 3 Nelson Street, ANNAN                          |                                                                                                   | nandale                              |    |
| Detail                                                                                 |                                                         |                                                 |                                                                                                   |                                      |    |
| Owner:                                                                                 | С                                                       | rown                                            | Property Type:                                                                                    | Iconic Park                          |    |
| LGA 1993 Class<br>City of Sydney                                                       |                                                         | /A<br>are and Control                           | Total Land Area:                                                                                  | 8000 square metres                   |    |
| Condition and                                                                          | d Heritage                                              |                                                 |                                                                                                   |                                      |    |
| Condition:                                                                             | 3                                                       | - Average                                       | ✓ LEP Heritage Items                                                                              |                                      |    |
| Available Par                                                                          | k Facilities                                            |                                                 |                                                                                                   |                                      |    |
| ☐ Playground☐ Skate Ramp                                                               |                                                         | Or Netball Structures<br>ms Other Type Facility | <ul><li>☐ Swimming Pool</li><li>☐ Car Park</li><li>☐ Sports Fields</li><li>☐ Concrete N</li></ul> | ☐ Turf Wicket Vicket ☐ Tennis Courts |    |
| Categorisatio                                                                          |                                                         | ral Area                                        | Area of Cultural Significance S                                                                   | portsground                          |    |
| Real Property                                                                          | / Description                                           | S                                               | upporting Occupations                                                                             |                                      |    |
| Lot 1 DP 59080<br>Lot 714 DP 472<br>Lot 717 DP 472<br>Lot 718 DP 472<br>Lot 719 DP 472 | 216<br>216<br>216                                       |                                                 |                                                                                                   |                                      |    |

Lot 721 DP 47216 Lot 722 DP 47216 Pt Lot 1 DP 179865 Pt Lot 1 DP 80142 Pt Lot 1 DP 80141

Lot 7 Sec K DP2063

Lot 1 DP 181675 Lot 2 DP 179865

Lot 2 DP 180911

Pt Lot 1 DP 179865 Pt Lot 1 DP 80142

Lot 715 DP 47216 Lot 713 DP 47216 Lot 716 DP 47216