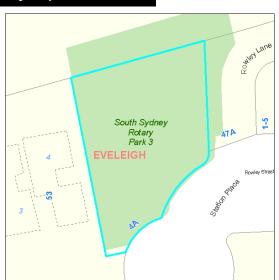

**Supporting Occupations** 

Lot 122 DP 1030021

**Real Property Description** 

| Perry Pa                   | ark                                 |                                     |                     |                       | Code:                               | 311                 |
|----------------------------|-------------------------------------|-------------------------------------|---------------------|-----------------------|-------------------------------------|---------------------|
| Site                       |                                     |                                     |                     |                       |                                     |                     |
| Code:<br>Name:<br>Address: | 311<br>Perry Park<br>Perry Park, 1B | s Maddox Street, ALEXA              |                     | Suburb: A             | lexandria                           |                     |
|                            | Classification:<br>ney Interest:    | Crown<br>N/A<br>Reserve Trust Manag | Total L             | ty Type:<br>and Area: | Neighbourhood Pa<br>22407 square me |                     |
| Condition:                 | and Heritage                        | 4 - Poor                            | ☐ LEP Heritage      | e Items               | No of Buil                          | dings: 1            |
| ✓ Playgrou  Skate Ra       |                                     | tball Or Netball Structure          |                     | Car Park              |                                     | Wicket<br>is Courts |
| General                    |                                     | Natural Area 🔲 Park                 |                     |                       | Sportsground                        |                     |
| Real Prope                 | erty Descripti                      | on                                  | Supporting Occupati | ions                  |                                     |                     |