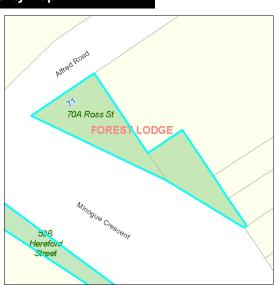

Lot 1 DP 797909 Lot 1 DP 1099855

| 70A Ro      | ss Street       | Park                        |                               | Code:           | 342         |
|-------------|-----------------|-----------------------------|-------------------------------|-----------------|-------------|
| Site        |                 |                             |                               |                 |             |
| Code:       | 342             |                             |                               |                 |             |
| Name:       | 70A Ross Str    | eet Park                    | Suburb:                       | Forest Lodge    |             |
| Address:    | 70A Ross Stre   | et and 71 Alfred Road, FORE | ST LODGE, 2037                |                 |             |
| Detail      |                 |                             |                               |                 |             |
| Owner:      |                 | City Of Sydney              | Property Type:                | Pocket Park     |             |
| LGA 1993 (  | Classification: | Community Land              | Total Land Area:              | 320 square metr | res         |
| City of Syd | lney Interest:  | Freehold                    |                               |                 |             |
| Condition   | and Heritage    | 2                           |                               |                 |             |
| Condition:  |                 | 3 - Average                 | LEP Heritage Items            |                 |             |
| Available   | Park Facilitie  | s                           |                               |                 |             |
| ☐ Playgrou  | und 🗌 Baske     | tball Or Netball Structures | Swimming Pool Car Pa          | rk Turi         | f Wicket    |
| Skate R     | amp 🗌 Chang     | gerooms Other Type Facility | ☐ Sports Fields ☐ Concre      | te Wicket 🔲 Ten | inis Courts |
|             |                 |                             |                               |                 |             |
| Categoris   | ation s.36(4)   |                             |                               |                 |             |
| General     | Community       | Natural Area  ✓ Park        | Area of Cultural Significance | Sportsground    |             |
| Real Prop   | ertv Descript   | ion Sı                      | upporting Occupations         |                 |             |