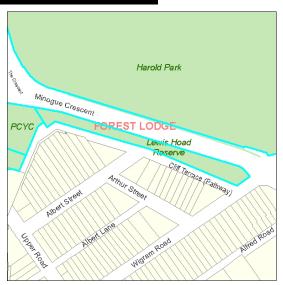

Lot 10 DP 815601 Lot 11 DP 815601

| Lewis H                                                               | oad Rese        | erve                       | Code: <b>371</b>                                  |  |
|-----------------------------------------------------------------------|-----------------|----------------------------|---------------------------------------------------|--|
| Site                                                                  |                 |                            |                                                   |  |
| Code:                                                                 | 371             |                            |                                                   |  |
| Name:                                                                 | Lewis Hoad R    | eserve                     | Suburb: Forest Lodge                              |  |
| Address: Lewis Hoad Reserve, 16A Minogue Crescent, FOREST LODGE, 2037 |                 |                            |                                                   |  |
| Detail                                                                |                 |                            |                                                   |  |
| Owner:                                                                |                 | City Of Sydney             | Property Type: Pocket Park                        |  |
| LGA 1993 Classification:                                              |                 | Community Land             | Total Land Area: 2086 square metres               |  |
| City of Sydn                                                          | ney Interest:   | Freehold                   |                                                   |  |
| Condition                                                             | and Heritage    |                            |                                                   |  |
| Condition:                                                            |                 | 1 - Excellent              | ✓ LEP Heritage Items                              |  |
| Available P                                                           | Park Facilities | 5                          |                                                   |  |
| Playgrour                                                             | nd 🗌 Basket     | ball Or Netball Structures | ☐ Swimming Pool ☐ Car Park ☐ Turf Wicket          |  |
| Skate Ra                                                              | mp              | erooms Other Type Facility | ☐ Sports Fields ☐ Concrete Wicket ☐ Tennis Courts |  |
|                                                                       |                 |                            |                                                   |  |
| Categorisa                                                            | tion s.36(4)    |                            |                                                   |  |
| General (                                                             | Community 🗌 l   | Natural Area 🗹 Park 🛭      | Area of Cultural Significance Sportsground        |  |

**Supporting Occupations** 

Part of land in Conveyance No. 138 Book 2637

**Real Property Description** 

| Minogu                            | e Crescei       | Code: <b>373</b>            |                                               |
|-----------------------------------|-----------------|-----------------------------|-----------------------------------------------|
| Site                              |                 |                             |                                               |
| Code:                             | 373             |                             |                                               |
| Name:                             | Minogue Cres    | cent Reserve                | Suburb: Forest Lodge                          |
| Address:                          | Minogue Creso   | cent Reserve, 8A Minogue    | Crescent, FOREST LODGE, 2037                  |
| Detail                            |                 |                             |                                               |
| Owner:                            |                 | Multiple                    | Property Type: Pocket Park                    |
| LGA 1993 Classification:          |                 | Multiple                    | Total Land Area: 3150 square metres           |
| City of Sydney Interest: Multiple |                 | Multiple                    |                                               |
| Condition                         | and Heritage    |                             |                                               |
| Condition:                        |                 | 3 - Average                 | ☐ LEP Heritage Items                          |
| Available                         | Park Facilities | S                           |                                               |
| ✓ Playgrou                        | und 🗌 Baske     | tball Or Netball Structures | ☐ Swimming Pool ☐ Car Park ☐ Turf Wicket      |
| Skate R                           | amp             | erooms Other Type Facility  | y Sports Fields Concrete Wicket Tennis Courts |
| Categoris                         | ation s.36(4)   |                             |                                               |
| General                           | Community       | Natural Area   ✓ Park       | Area of Cultural Significance Sportsground    |