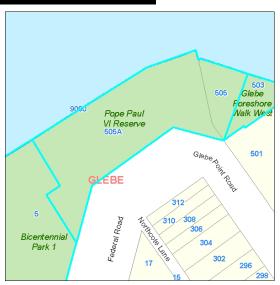

Lot 1 DP 581588

| Pope Pa                               | ul VI Res                      | serve                                                       | Code: 377                                                                                    |
|---------------------------------------|--------------------------------|-------------------------------------------------------------|----------------------------------------------------------------------------------------------|
| Site                                  |                                |                                                             |                                                                                              |
| Code:<br>Name:<br>Address:            | 377 Pope Paul VI Pope Paul VI  | Reserve<br>Reserve, 505A Glebe Point                        | Suburb: Glebe<br>t Road, GLEBE, 2037                                                         |
| Owner:<br>LGA 1993 CI<br>City of Sydn | lassification:<br>ey Interest: | Crown<br>N/A<br>Care and Control                            | Property Type: Neighbourhood Park  Total Land Area: 6594 square metres                       |
| Condition a                           | and Heritage                   | 2 - Good                                                    | ✓ LEP Heritage Items                                                                         |
| Available P  Playgroun  Skate Rai     | nd Baske                       | etball Or Netball Structures<br>gerooms Other Type Facility | ☐ Swimming Pool ☐ Car Park ☐ Turf Wicket y ☐ Sports Fields ☐ Concrete Wicket ☐ Tennis Courts |
| Categorisa                            |                                | Natural Area                                                | ☐ Area of Cultural Significance ☐ Sportsground                                               |
| Real Prope                            | rty Descript                   | ion                                                         | Supporting Occupations                                                                       |