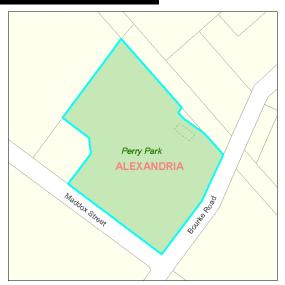

Lot 7057 DP 1060577

| Nuffield Park                                                     |                                                |                                    | Code: <b>330</b>                         |  |
|-------------------------------------------------------------------|------------------------------------------------|------------------------------------|------------------------------------------|--|
| Site                                                              |                                                |                                    |                                          |  |
| Code: 330 Name: Nuffield Park Address: Nuffield Park              | <b>k</b><br>, 3 Hutchinson Walk, ZETLAND, 2017 |                                    | Zetland                                  |  |
| Detail  Owner:  LGA 1993 Classification: City of Sydney Interest: | City Of Sydney<br>Community Land<br>Freehold   | Property Type:<br>Total Land Area: | Neighbourhood Park<br>5154 square metres |  |
| Condition and Heritag                                             | 1 - Excellent                                  | ☐ LEP Heritage Items               |                                          |  |
|                                                                   | eetball Or Netball Structures                  | Swimming Pool                      | k                                        |  |
| Categorisation s.36(4)  General Community                         |                                                | of Cultural Significance           | Sportsground                             |  |
| Real Property Descrip                                             | Suppo                                          | rting Occupations                  |                                          |  |