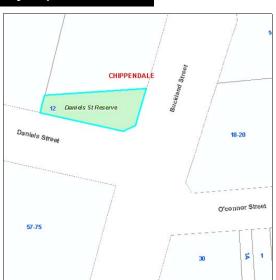

| Daniels                                                  | St Reserv                            | /e                                                       |                             |                          | Code:                            | 358                |
|----------------------------------------------------------|--------------------------------------|----------------------------------------------------------|-----------------------------|--------------------------|----------------------------------|--------------------|
| Site                                                     |                                      |                                                          |                             |                          |                                  |                    |
| Code:<br>Name:<br>Address:                               | 358  Daniels St Res  Daniels St Rese | s <b>erve</b><br>erve, 12 Daniels Street, CHII           | PPENDALE, 2008              | Suburb: 0                | Chippendale                      |                    |
| Owner: LGA 1993 Classification: City of Sydney Interest: |                                      | City Of Sydney<br>Community Land<br>Freehold             | ·                           | erty Type:<br>Land Area: | Pocket Park<br>165 square metres |                    |
| Condition:                                               | and Heritage                         | 2 - Good                                                 | ☐ LEP Heritaç               | ge Items                 |                                  |                    |
| Available I                                              |                                      | ball Or Netball Structures<br>erooms Other Type Facility | Swimming Pool Sports Fields | Car Parl                 |                                  | /icket<br>s Courts |
| Categorisa                                               | ation s.36(4)                        |                                                          |                             |                          |                                  |                    |

☐ Area of Cultural Significance

**Supporting Occupations** 

Lot 101 DP 1021777

**Real Property Description** 

☐ General Community ☐ Natural Area 🗹 Park

### Locality Map

☐ Sportsground

| Brown S                             | St Reserv                        | <b>'e</b>                                               | Code: <b>359</b>                                                                                                                                          |
|-------------------------------------|----------------------------------|---------------------------------------------------------|-----------------------------------------------------------------------------------------------------------------------------------------------------------|
| Site                                |                                  |                                                         |                                                                                                                                                           |
| Code:<br>Name:<br>Address:          | 359<br>Brown St Res              | e <b>erve</b><br>erve, 128 Carillon Avenue, Nl          | Suburb: Newtown EWTOWN, 2042                                                                                                                              |
|                                     | classification:<br>ney Interest: | City Of Sydney<br>Community Land<br>Freehold            | Property Type: Pocket Park  Total Land Area: 415 square metres                                                                                            |
| Condition:                          | and Heritage                     | 3 - Average                                             | ☐ LEP Heritage Items                                                                                                                                      |
| Available F  ✓ Playgrou  ☐ Skate Ra |                                  | tball Or Netball Structures perooms Other Type Facility | <ul> <li>Swimming Pool</li> <li>□ Car Park</li> <li>□ Turf Wicket</li> <li>□ Sports Fields</li> <li>□ Concrete Wicket</li> <li>□ Tennis Courts</li> </ul> |
|                                     | ation s.36(4) Community          | Natural Area                                            | ☐ Area of Cultural Significance ☐ Sportsground                                                                                                            |
| Real Prope                          | erty Descript                    | ion S                                                   | Supporting Occupations                                                                                                                                    |