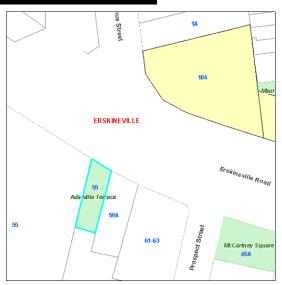

### Locality Map

☐ Sportsground

| Brown S                             | St Reserv                        | <b>'e</b>                                               | Code: <b>359</b>                                                                                                                                          |
|-------------------------------------|----------------------------------|---------------------------------------------------------|-----------------------------------------------------------------------------------------------------------------------------------------------------------|
| Site                                |                                  |                                                         |                                                                                                                                                           |
| Code:<br>Name:<br>Address:          | 359<br>Brown St Res              | e <b>erve</b><br>erve, 128 Carillon Avenue, Nl          | Suburb: Newtown EWTOWN, 2042                                                                                                                              |
|                                     | classification:<br>ney Interest: | City Of Sydney<br>Community Land<br>Freehold            | Property Type: Pocket Park  Total Land Area: 415 square metres                                                                                            |
| Condition:                          | and Heritage                     | 3 - Average                                             | ☐ LEP Heritage Items                                                                                                                                      |
| Available F  ✓ Playgrou  ☐ Skate Ra |                                  | tball Or Netball Structures perooms Other Type Facility | <ul> <li>Swimming Pool</li> <li>□ Car Park</li> <li>□ Turf Wicket</li> <li>□ Sports Fields</li> <li>□ Concrete Wicket</li> <li>□ Tennis Courts</li> </ul> |
|                                     | ation s.36(4) Community          | Natural Area                                            | ☐ Area of Cultural Significance ☐ Sportsground                                                                                                            |
| Real Prope                          | erty Descript                    | ion S                                                   | Supporting Occupations                                                                                                                                    |

Lot 62 DP 1047721

| Frankly                                        | n St Play       | ground                       | Code: <b>362</b>                                  |   |
|------------------------------------------------|-----------------|------------------------------|---------------------------------------------------|---|
| Site                                           |                 |                              |                                                   |   |
| Code:                                          | 362             |                              |                                                   |   |
| Name:                                          | Franklyn St Pl  | ayground                     | Suburb: Glebe                                     |   |
| Address:                                       | Franklyn St Pla | ayground, 20-40 Franklyn Str | reet, GLEBE, 2037                                 |   |
| Detail                                         |                 |                              |                                                   |   |
| Owner:                                         |                 | Crown                        | Property Type: Pocket Park                        |   |
| LGA 1993 Classification:                       |                 | N/A                          | Total Land Area: 661 square metres                |   |
| City of Sydney Interest: Reserve Trust Manager |                 |                              |                                                   |   |
| Condition                                      | and Heritage    |                              |                                                   | _ |
| Condition:                                     |                 | 2 - Good                     | ☐ LEP Heritage Items                              |   |
| Available F                                    | Park Facilities | S                            |                                                   | _ |
| ✓ Playgrou                                     | ınd 🗌 Baske     | tball Or Netball Structures  | ☐ Swimming Pool ☐ Car Park ☐ Turf Wicket          |   |
| Skate Ra                                       | amp 🗌 Chang     | erooms Other Type Facility   | ☐ Sports Fields ☐ Concrete Wicket ☐ Tennis Courts |   |
| Categorisa                                     | ation s.36(4)   |                              |                                                   |   |
| General                                        | Community       | Natural Area 🔲 Park 🗌        | Area of Cultural Significance Sportsground        |   |