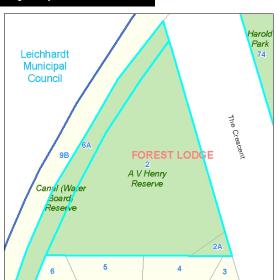

Lot 1 DP 1131382 Lot 1 DP 368945 Lot 16 DP 839574

| A V Her        | nry Reser           | ve                            | Code: <b>340</b>                                  |
|----------------|---------------------|-------------------------------|---------------------------------------------------|
| Site           |                     |                               |                                                   |
| Code:<br>Name: | 340<br>A V Henry Re | serve                         | Suburb: Forest Lodge                              |
| Address:       | A V Henry Res       | serve, 2 the Crescent, FORE   | ST LODGE, 2037                                    |
| Detail         |                     |                               |                                                   |
| Owner:         |                     | City Of Sydney                | Property Type: Pocket Park                        |
| LGA 1993 (     | Classification:     | Community Land                | Total Land Area: 2354 square metres               |
| City of Syd    | Iney Interest:      | Freehold                      |                                                   |
| Condition      | and Heritage        | <b>;</b>                      |                                                   |
| Condition:     |                     | 3 - Average                   | ☐ LEP Heritage Items                              |
| Available      | Park Facilitie      | s                             |                                                   |
| ☐ Playgrou     | und 🗌 Baske         | tball Or Netball Structures   | Swimming Pool Car Park Turf Wicket                |
| Skate R        | amp                 | gerooms Other Type Facility   | ☐ Sports Fields ☐ Concrete Wicket ☐ Tennis Courts |
| Categoris      | ation s.36(4)       |                               |                                                   |
| General        | Community           | Natural Area <b>✓</b> Park  □ | Area of Cultural Significance Sportsground        |
| Real Prop      | erty Descript       | ion S                         | Supporting Occupations                            |