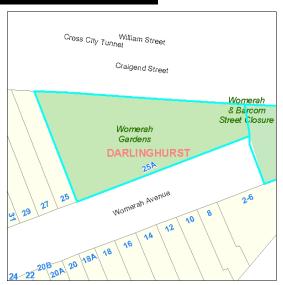

Lot 2 DP 557391

| Womerah Garde                                            | ens                                              |                                    | Code:                            | 348                |
|----------------------------------------------------------|--------------------------------------------------|------------------------------------|----------------------------------|--------------------|
| Site                                                     |                                                  |                                    |                                  |                    |
| Code: 348  Name: Womerah G  Address: Womerah G           | <b>ardens</b><br>ardens, 25A Womerah Avenue, DAR |                                    | Darlinghurst                     |                    |
| Owner: LGA 1993 Classification: City of Sydney Interest: | City Of Sydney Community Land Freehold           | Property Type:<br>Total Land Area: | Pocket Park<br>939 square metres |                    |
| Condition and Heritage                                   | 3 - Average                                      | LEP Heritage Items                 |                                  |                    |
|                                                          | xetball Or Netball Structures                    | Swimming Pool                      |                                  | /icket<br>s Courts |
| Categorisation s.36(4)  General Community                |                                                  | a of Cultural Significance         | Sportsground                     |                    |
| Real Property Descrip                                    | Suppo                                            | orting Occupations                 |                                  |                    |

Lot 1 DP 705943

| Macleay                  | Reserve                              |                                                          | Code: <b>354</b>                                                                                                 |
|--------------------------|--------------------------------------|----------------------------------------------------------|------------------------------------------------------------------------------------------------------------------|
| Site                     |                                      |                                                          |                                                                                                                  |
| Name:                    | <b>354 Macleay Rese</b> Macleay Rese | e <b>rve</b><br>rve, 1080 Elizabeth Bay Roa              | <b>Suburb:</b> Elizabeth Bay<br>d, ELIZABETH BAY, 2011                                                           |
| LGA 1993 Classification: |                                      | City Of Sydney<br>Community Land<br>Freehold             | Property Type: Pocket Park  Total Land Area: 720 square metres                                                   |
| Condition a              | nd Heritage                          | 3 - Average                                              | ☐ LEP Heritage Items                                                                                             |
| Available Pa             | d Baske                              | stball Or Netball Structures gerooms Other Type Facility | □ Swimming Pool     □ Car Park     □ Turf Wicket       □ Sports Fields     □ Concrete Wicket     □ Tennis Courts |
| Categorisat              |                                      | Natural Area <b>☑</b> Park [                             | ☐ Area of Cultural Significance ☐ Sportsground                                                                   |
| Real Proper              | ty Descript                          | ion S                                                    | Supporting Occupations                                                                                           |