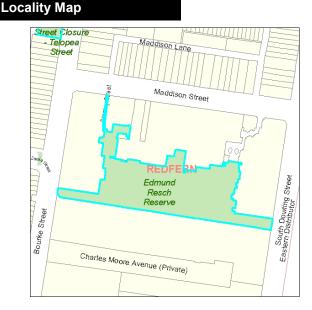

### **Locality Map**

Sportsground

| Fig Lane F                                 | ark          |                                                    |                              | Code                      | e:                           | 366 |
|--------------------------------------------|--------------|----------------------------------------------------|------------------------------|---------------------------|------------------------------|-----|
| Site                                       |              |                                                    |                              |                           |                              |     |
|                                            | g Lane Park  | 20-334 Jones Street, ULTI                          |                              | <b>ourb:</b> Ultimo       |                              |     |
| Detail                                     |              |                                                    |                              |                           |                              |     |
| Owner:<br>LGA 1993 Class<br>City of Sydney |              | City Of Sydney Community Land Freehold             | Property T<br>Total Land     |                           |                              |     |
| Condition and                              | d Heritage   | 3 - Average                                        | LEP Heritage Ite             |                           |                              |     |
| Available Parl  ✓ Playground  ☐ Skate Ramp | Basketba     | all Or Netball Structures ooms Other Type Facility | Swimming Pool Sports Fields  | Car Park  Concrete Wicket | Turf Wicket<br>Tennis Courts | 5   |
|                                            | nmunity 🗌 Na |                                                    | Area of Cultural Significand |                           | I                            |     |
| Real Property                              |              | n S                                                | Supporting Occupation        | IS                        |                              |     |

Lot 10 DP 815601 Lot 11 DP 815601

| Lewis H                                                               | oad Rese        | erve                       | Code: <b>371</b>                                  |  |
|-----------------------------------------------------------------------|-----------------|----------------------------|---------------------------------------------------|--|
| Site                                                                  |                 |                            |                                                   |  |
| Code:                                                                 | 371             |                            |                                                   |  |
| Name:                                                                 | Lewis Hoad R    | eserve                     | Suburb: Forest Lodge                              |  |
| Address: Lewis Hoad Reserve, 16A Minogue Crescent, FOREST LODGE, 2037 |                 |                            |                                                   |  |
| Detail                                                                |                 |                            |                                                   |  |
| Owner:                                                                |                 | City Of Sydney             | Property Type: Pocket Park                        |  |
| LGA 1993 Classification:                                              |                 | Community Land             | Total Land Area: 2086 square metres               |  |
| City of Sydn                                                          | ney Interest:   | Freehold                   |                                                   |  |
| Condition                                                             | and Heritage    |                            |                                                   |  |
| Condition:                                                            |                 | 1 - Excellent              | ✓ LEP Heritage Items                              |  |
| Available P                                                           | Park Facilities | 5                          |                                                   |  |
| Playgrour                                                             | nd 🗌 Basket     | ball Or Netball Structures | ☐ Swimming Pool ☐ Car Park ☐ Turf Wicket          |  |
| Skate Ra                                                              | mp              | erooms Other Type Facility | ☐ Sports Fields ☐ Concrete Wicket ☐ Tennis Courts |  |
|                                                                       |                 |                            |                                                   |  |
| Categorisa                                                            | tion s.36(4)    |                            |                                                   |  |
| General (                                                             | Community 🗌 l   | Natural Area 🗹 Park 🛭      | Area of Cultural Significance Sportsground        |  |