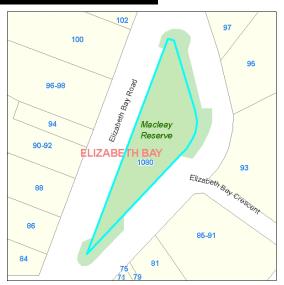

Lot 1 DP 705943

| Macleay                  | Reserve                              |                                                          | Code: <b>354</b>                                                                                                 |
|--------------------------|--------------------------------------|----------------------------------------------------------|------------------------------------------------------------------------------------------------------------------|
| Site                     |                                      |                                                          |                                                                                                                  |
| Name:                    | <b>354 Macleay Rese</b> Macleay Rese | e <b>rve</b><br>rve, 1080 Elizabeth Bay Roa              | <b>Suburb:</b> Elizabeth Bay<br>d, ELIZABETH BAY, 2011                                                           |
| LGA 1993 Classification: |                                      | City Of Sydney<br>Community Land<br>Freehold             | Property Type: Pocket Park  Total Land Area: 720 square metres                                                   |
| Condition a              | nd Heritage                          | 3 - Average                                              | ☐ LEP Heritage Items                                                                                             |
| Available Pa             | d Baske                              | stball Or Netball Structures gerooms Other Type Facility | □ Swimming Pool     □ Car Park     □ Turf Wicket       □ Sports Fields     □ Concrete Wicket     □ Tennis Courts |
| Categorisat              |                                      | Natural Area <b>☑</b> Park [                             | ☐ Area of Cultural Significance ☐ Sportsground                                                                   |
| Real Proper              | ty Descript                          | ion S                                                    | Supporting Occupations                                                                                           |

Portion 62 DP 939367

| Belmore                      | Park (w        | est of Railway)             |                               | Code:              | 356    |
|------------------------------|----------------|-----------------------------|-------------------------------|--------------------|--------|
| Site                         |                |                             |                               |                    |        |
| Code:                        | 356            |                             |                               |                    |        |
| Name:                        | Belmore Park   | (west of Railway)           | Suburb: Hay                   | ymarket            |        |
| Address:                     | Belmore Park   | (west of Railway), 191 Hay  | Street, HAYMARKET, 2000       |                    |        |
| Detail                       |                |                             |                               |                    |        |
| Owner:                       |                | Crown                       | Property Type:                | Iconic Park        |        |
| LGA 1993 Classification: N/A |                | N/A                         | Total Land Area:              | 20750 square metre | S      |
| City of Sydn                 | ney Interest:  | Reserve Trust Manager       |                               |                    |        |
| Condition                    | and Heritage   |                             |                               |                    |        |
| Condition:                   |                | 4 - Poor                    | ✓ LEP Heritage Items          | No of Buildir      | ngs: 2 |
| Available P                  | Park Facilitie | s                           |                               |                    |        |
| Playgrour                    | nd 🗌 Baske     | tball Or Netball Structures | Swimming Pool Car Park        | Turf Wid           | cket   |
| Skate Ra                     | ımp 🗹 Chang    | erooms Other Type Facility  | Sports Fields Concrete \      | Wicket Tennis      | Courts |
| Categorisa                   | ition s.36(4)  |                             |                               |                    |        |
| General (                    | Community      | Natural Area                | Area of Cultural Significance | portsground        |        |