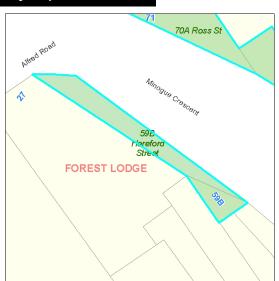

Part Lot 1 DP 1156020

| 59B Hei                       | reford Str                           | eet Park                                                 |                                    | Code:                          | 343                  |
|-------------------------------|--------------------------------------|----------------------------------------------------------|------------------------------------|--------------------------------|----------------------|
| Site                          |                                      |                                                          |                                    |                                |                      |
| Code:<br>Name:<br>Address:    | <b>343 59B Hereford 59B Hereford</b> | Street Park<br>Street, FOREST LODGE, 200                 |                                    | orest Lodge                    |                      |
|                               | Classification:<br>ney Interest:     | City Of Sydney<br>Community Land<br>Freehold             | Property Type:<br>Total Land Area: | Pocket Park<br>30 square metre | S                    |
| Condition:                    | and Heritage                         | 3 - Average                                              | LEP Heritage Items                 |                                |                      |
| Available   Playgrou Skate Ra | _                                    | stball Or Netball Structures gerooms Other Type Facility | Swimming Pool Car Park             |                                | Wicket<br>nis Courts |
|                               | ation s.36(4)                        | Natural Area <b>☑</b> Park                               | Area of Cultural Significance      | Sportsground                   |                      |
| Real Prop                     | ertv Descript                        | ion S                                                    | upporting Occupations              | _                              |                      |