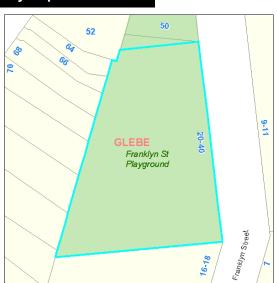

Lot 62 DP 1047721

| Frankly                                        | n St Play       | ground                       | Code: <b>362</b>                                  |   |
|------------------------------------------------|-----------------|------------------------------|---------------------------------------------------|---|
| Site                                           |                 |                              |                                                   |   |
| Code:                                          | 362             |                              |                                                   |   |
| Name:                                          | Franklyn St Pl  | ayground                     | Suburb: Glebe                                     |   |
| Address:                                       | Franklyn St Pla | ayground, 20-40 Franklyn Str | reet, GLEBE, 2037                                 |   |
| Detail                                         |                 |                              |                                                   |   |
| Owner:                                         |                 | Crown                        | Property Type: Pocket Park                        |   |
| LGA 1993 Classification:                       |                 | N/A                          | Total Land Area: 661 square metres                |   |
| City of Sydney Interest: Reserve Trust Manager |                 |                              |                                                   |   |
| Condition                                      | and Heritage    |                              |                                                   | _ |
| Condition:                                     |                 | 2 - Good                     | ☐ LEP Heritage Items                              |   |
| Available F                                    | Park Facilities | S                            |                                                   | _ |
| ✓ Playgrou                                     | ınd 🗌 Baske     | tball Or Netball Structures  | ☐ Swimming Pool ☐ Car Park ☐ Turf Wicket          |   |
| Skate Ra                                       | amp 🗌 Chang     | erooms Other Type Facility   | ☐ Sports Fields ☐ Concrete Wicket ☐ Tennis Courts |   |
| Categorisa                                     | ation s.36(4)   |                              |                                                   |   |
| General                                        | Community       | Natural Area 🔲 Park 🗌        | Area of Cultural Significance Sportsground        |   |

**Supporting Occupations** 

Lot 102 DP 1086782

**Real Property Description** 