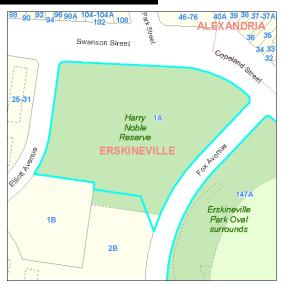

Lots 33 DP4656

| Harry Nob                                 | ole Res                                            | erve                                                     | Code: <b>301</b>                                                                                                                                  |
|-------------------------------------------|----------------------------------------------------|----------------------------------------------------------|---------------------------------------------------------------------------------------------------------------------------------------------------|
| Site                                      |                                                    |                                                          | <del>-</del>                                                                                                                                      |
| Name: H                                   | <b>01</b><br><b>Iarry Noble F</b><br>Iarry Noble R | Reserve<br>eserve, 1A Elliott Avenue, EF                 | Suburb: Erskineville RSKINEVILLE, 2043                                                                                                            |
| Owner:<br>LGA 1993 Clas<br>City of Sydney | Interest:                                          | Crown<br>N/A<br>Reserve Trust Manager                    | Property Type: Neighbourhood Park Total Land Area: 11165 square metres                                                                            |
| Condition an                              | d Heritage                                         | 2 - Good                                                 | ☐ LEP Heritage Items                                                                                                                              |
| Available Par  ✓ Playground  ☐ Skate Ramp | Baske                                              | stball Or Netball Structures gerooms Other Type Facility | <ul> <li>Swimming Pool</li> <li>Car Park</li> <li>Turf Wicket</li> <li>Sports Fields</li> <li>✓ Concrete Wicket</li> <li>Tennis Courts</li> </ul> |
| Categorisatio                             |                                                    | Natural Area ☐ Park [                                    | ☐ Area of Cultural Significance ☐ Sportsground                                                                                                    |
| Real Property                             | y Descript                                         | ion S                                                    | Supporting Occupations                                                                                                                            |