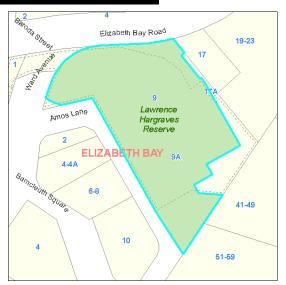

### Lawrence Hargraves Reserve 365 Code: Site Code: 365 Name: **Lawrence Hargraves Reserve** Suburb: Elizabeth Bay Address: Lawrence Hargraves Reserve, 9 Elizabeth Bay Road, ELIZABETH BAY, 2011 Detail City Of Sydney Pocket Park Owner: **Property Type:** Community Land LGA 1993 Classification: **Total Land Area:** 4748 square metres City of Sydney Interest: Freehold **Condition and Heritage** ☐ LEP Heritage Items Condition: 4 - Poor **Available Park Facilities** ✓ Playground ☐ Basketball Or Netball Structures Swimming Pool Car Park Turf Wicket ☐ Changerooms Other Type Facility Sports Fields Concrete Wicket Tennis Courts

☐ Area of Cultural Significance

### Real Property Description Supporting Occupations

**✓** Park

14 DP841605

Categorisation s.36(4)

15 DP841605 16 DP841605 13 DP841605

☐ General Community ☐ Natural Area