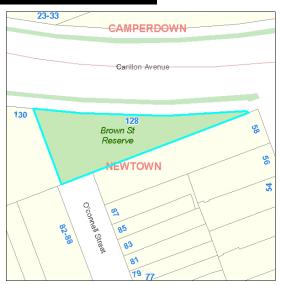

### Locality Map

☐ Sportsground

| Brown S                             | St Reserv                        | <b>'e</b>                                               | Code: <b>359</b>                                                                                                                                          |
|-------------------------------------|----------------------------------|---------------------------------------------------------|-----------------------------------------------------------------------------------------------------------------------------------------------------------|
| Site                                |                                  |                                                         |                                                                                                                                                           |
| Code:<br>Name:<br>Address:          | 359<br>Brown St Res              | e <b>erve</b><br>erve, 128 Carillon Avenue, Nl          | Suburb: Newtown EWTOWN, 2042                                                                                                                              |
|                                     | classification:<br>ney Interest: | City Of Sydney<br>Community Land<br>Freehold            | Property Type: Pocket Park  Total Land Area: 415 square metres                                                                                            |
| Condition:                          | and Heritage                     | 3 - Average                                             | ☐ LEP Heritage Items                                                                                                                                      |
| Available F  ✓ Playgrou  ☐ Skate Ra |                                  | tball Or Netball Structures perooms Other Type Facility | <ul> <li>Swimming Pool</li> <li>□ Car Park</li> <li>□ Turf Wicket</li> <li>□ Sports Fields</li> <li>□ Concrete Wicket</li> <li>□ Tennis Courts</li> </ul> |
|                                     | ation s.36(4) Community          | Natural Area                                            | ☐ Area of Cultural Significance ☐ Sportsground                                                                                                            |
| Real Prope                          | erty Descript                    | ion S                                                   | Supporting Occupations                                                                                                                                    |

Lot 62 DP 1047721

| Frankly                                        | n St Play       | ground                       | Code: <b>362</b>                                  |   |
|------------------------------------------------|-----------------|------------------------------|---------------------------------------------------|---|
| Site                                           |                 |                              |                                                   |   |
| Code:                                          | 362             |                              |                                                   |   |
| Name:                                          | Franklyn St Pl  | ayground                     | Suburb: Glebe                                     |   |
| Address:                                       | Franklyn St Pla | ayground, 20-40 Franklyn Str | reet, GLEBE, 2037                                 |   |
| Detail                                         |                 |                              |                                                   |   |
| Owner:                                         |                 | Crown                        | Property Type: Pocket Park                        |   |
| LGA 1993 Classification:                       |                 | N/A                          | Total Land Area: 661 square metres                |   |
| City of Sydney Interest: Reserve Trust Manager |                 |                              |                                                   |   |
| Condition                                      | and Heritage    |                              |                                                   | _ |
| Condition:                                     |                 | 2 - Good                     | ☐ LEP Heritage Items                              |   |
| Available F                                    | Park Facilities | S                            |                                                   | _ |
| ✓ Playgrou                                     | ınd 🗌 Baske     | tball Or Netball Structures  | ☐ Swimming Pool ☐ Car Park ☐ Turf Wicket          |   |
| Skate Ra                                       | amp 🗌 Chang     | erooms Other Type Facility   | ☐ Sports Fields ☐ Concrete Wicket ☐ Tennis Courts |   |
| Categorisa                                     | ation s.36(4)   |                              |                                                   |   |
| General                                        | Community       | Natural Area 🔲 Park 🗌        | Area of Cultural Significance Sportsground        |   |