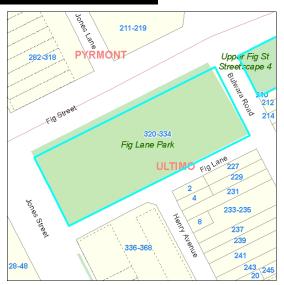

### **Locality Map**

Sportsground

| Fig Lane F                                 | ark          |                                                    |                              | Code                      | e:                           | 366 |
|--------------------------------------------|--------------|----------------------------------------------------|------------------------------|---------------------------|------------------------------|-----|
| Site                                       |              |                                                    |                              |                           |                              |     |
|                                            | g Lane Park  | 20-334 Jones Street, ULTI                          |                              | <b>ourb:</b> Ultimo       |                              |     |
| Detail                                     |              |                                                    |                              |                           |                              |     |
| Owner:<br>LGA 1993 Class<br>City of Sydney |              | City Of Sydney Community Land Freehold             | Property T<br>Total Land     |                           |                              |     |
| Condition and                              | d Heritage   | 3 - Average                                        | LEP Heritage Ite             |                           |                              |     |
| Available Parl  ✓ Playground  ☐ Skate Ramp | Basketba     | all Or Netball Structures ooms Other Type Facility | Swimming Pool Sports Fields  | Car Park  Concrete Wicket | Turf Wicket<br>Tennis Courts | 5   |
|                                            | nmunity 🗌 Na |                                                    | Area of Cultural Significand |                           | I                            |     |
| Real Property                              |              | n S                                                | Supporting Occupation        | IS                        |                              |     |

Lot 10 DP 815601 Lot 11 DP 815601

| Lewis H                                                               | oad Rese        | erve                       | Code: <b>371</b>                                  |  |
|-----------------------------------------------------------------------|-----------------|----------------------------|---------------------------------------------------|--|
| Site                                                                  |                 |                            |                                                   |  |
| Code:                                                                 | 371             |                            |                                                   |  |
| Name:                                                                 | Lewis Hoad R    | eserve                     | Suburb: Forest Lodge                              |  |
| Address: Lewis Hoad Reserve, 16A Minogue Crescent, FOREST LODGE, 2037 |                 |                            |                                                   |  |
| Detail                                                                |                 |                            |                                                   |  |
| Owner:                                                                |                 | City Of Sydney             | Property Type: Pocket Park                        |  |
| LGA 1993 Classification:                                              |                 | Community Land             | Total Land Area: 2086 square metres               |  |
| City of Sydn                                                          | ney Interest:   | Freehold                   |                                                   |  |
| Condition                                                             | and Heritage    |                            |                                                   |  |
| Condition:                                                            |                 | 1 - Excellent              | ✓ LEP Heritage Items                              |  |
| Available P                                                           | Park Facilities | 5                          |                                                   |  |
| Playgrour                                                             | nd 🗌 Basket     | ball Or Netball Structures | ☐ Swimming Pool ☐ Car Park ☐ Turf Wicket          |  |
| Skate Ra                                                              | mp              | erooms Other Type Facility | ☐ Sports Fields ☐ Concrete Wicket ☐ Tennis Courts |  |
|                                                                       |                 |                            |                                                   |  |
| Categorisa                                                            | tion s.36(4)    |                            |                                                   |  |
| General (                                                             | Community 🗌 l   | Natural Area 🗹 Park 🛭      | Area of Cultural Significance Sportsground        |  |