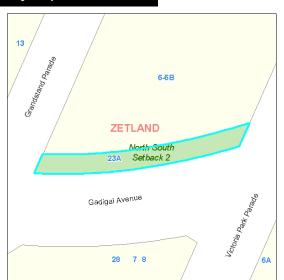

Lot 15 DP 1016882

| North S                     | outh Setk                        | oack 2                                                   | Code: 308                                                                                                                                      |  |
|-----------------------------|----------------------------------|----------------------------------------------------------|------------------------------------------------------------------------------------------------------------------------------------------------|--|
| Site                        |                                  |                                                          |                                                                                                                                                |  |
| Code:<br>Name:<br>Address:  | 308<br>North South S             | <b>Setback 2</b><br>etback 2, 23A Gadigal Avenu          | Suburb: Zetland<br>ue, ZETLAND, 2017                                                                                                           |  |
| Detail Owner:               |                                  | City Of Sydney                                           | Property Type: Pocket Park                                                                                                                     |  |
|                             | Classification:<br>ney Interest: | Community Land<br>Freehold                               | Total Land Area: 600 square metres                                                                                                             |  |
| Condition                   | and Heritage                     |                                                          |                                                                                                                                                |  |
| Condition:                  |                                  | 2 - Good                                                 | ☐ LEP Heritage Items                                                                                                                           |  |
| Available  Playgrou Skate R |                                  | stball Or Netball Structures perooms Other Type Facility | □ Swimming Pool           □ Car Park           □ Turf Wicket             □ Sports Fields           □ Concrete Wicket           □ Tennis Courts |  |
|                             | ation s.36(4)                    | Natural Area <b>☑</b> Park                               | ☐ Area of Cultural Significance ☐ Sportsground                                                                                                 |  |

**Supporting Occupations** 

Lot 4 DP 1016882

**Real Property Description** 

| Joyntor                       | n Park                                |                                                          |                                               | Code:            | 309                 |
|-------------------------------|---------------------------------------|----------------------------------------------------------|-----------------------------------------------|------------------|---------------------|
| Site                          |                                       |                                                          |                                               |                  |                     |
| Code:<br>Name:<br>Address:    | <b>309 Joynton Park</b> Joynton Park, | 21 Gadigal Avenue, ZETLAN                                | <b>Suburb:</b> Zo<br>D, 2017                  | etland           |                     |
|                               | Classification:<br>ney Interest:      | City Of Sydney<br>Community Land<br>Freehold             | Property Type:<br>Total Land Area:            | Neighbourhood Pa |                     |
| Condition:                    | and Heritage                          | 2 - Good                                                 | ☐ LEP Heritage Items                          | No of Buil       | dings: 1            |
| Available I Playgrou Skate Ra |                                       | stball Or Netball Structures perooms Other Type Facility | Swimming Pool Car Park Sports Fields Concrete |                  | Wicket<br>is Courts |
|                               | ation s.36(4) Community               | Natural Area                                             | Area of Cultural Significance                 | Sportsground     |                     |
| Real Prop                     | erty Descript                         | ion Si                                                   | upporting Occupations                         |                  |                     |