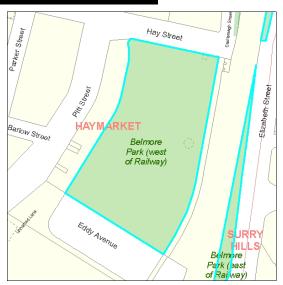

Portion 62 DP 939367

| Belmore                      | Park (w        | est of Railway)             |                               | Code:              | 356    |
|------------------------------|----------------|-----------------------------|-------------------------------|--------------------|--------|
| Site                         |                |                             |                               |                    |        |
| Code:                        | 356            |                             |                               |                    |        |
| Name:                        | Belmore Park   | (west of Railway)           | Suburb: Hay                   | ymarket            |        |
| Address:                     | Belmore Park   | (west of Railway), 191 Hay  | Street, HAYMARKET, 2000       |                    |        |
| Detail                       |                |                             |                               |                    |        |
| Owner:                       |                | Crown                       | Property Type:                | Iconic Park        |        |
| LGA 1993 Classification: N/A |                | N/A                         | Total Land Area:              | 20750 square metre | S      |
| City of Sydn                 | ney Interest:  | Reserve Trust Manager       |                               |                    |        |
| Condition                    | and Heritage   |                             |                               |                    |        |
| Condition:                   |                | 4 - Poor                    | ✓ LEP Heritage Items          | No of Buildir      | ngs: 2 |
| Available P                  | Park Facilitie | s                           |                               |                    |        |
| Playgrour                    | nd 🗌 Baske     | tball Or Netball Structures | Swimming Pool Car Park        | Turf Wid           | cket   |
| Skate Ra                     | ımp 🗹 Chang    | erooms Other Type Facility  | Sports Fields Concrete \      | Wicket Tennis      | Courts |
| Categorisa                   | ition s.36(4)  |                             |                               |                    |        |
| General (                    | Community      | Natural Area                | Area of Cultural Significance | portsground        |        |

**Supporting Occupations** 

Part Lot 2 DP 868829

Real Property Description

| Victoria P                                      | ark                                              |                                                       |          |                     |                     |                         | Code                        | : [                  | 357            |
|-------------------------------------------------|--------------------------------------------------|-------------------------------------------------------|----------|---------------------|---------------------|-------------------------|-----------------------------|----------------------|----------------|
| Site                                            |                                                  |                                                       |          |                     |                     |                         |                             |                      |                |
| Name: \                                         | 857<br><b>/ictoria Park</b><br>/ictoria Park, 10 | 01 City Road, CAMPERDO                                | DWN, 205 | 50                  |                     | Suburb: Ca              | amperdown                   |                      |                |
| Detail                                          |                                                  |                                                       |          |                     |                     |                         |                             |                      |                |
| Owner:<br>LGA 1993 Clas<br>City of Sydney       |                                                  | Crown<br>N/A<br>Reserve Trust Manager                 |          |                     | •                   | rty Type:<br>.and Area: | Iconic Park<br>89860 square | metres               |                |
| Condition an                                    | d Heritage                                       |                                                       |          |                     |                     |                         |                             |                      |                |
| Condition:                                      |                                                  | 3 - Average                                           |          | <b>✓</b> LEP        | Heritag             | e Items                 | No of                       | Building             | ı <b>s</b> : 2 |
| Available Pal  ✓ Playground  ☐ Skate Ramp       | Basketba                                         | all Or Netball Structures<br>ooms Other Type Facility | _        | imming<br>orts Fiel |                     | ✓ Car Park  Concrete    |                             | ūrf Wick<br>ēnnis Co |                |
| Categorisation                                  | on s.36(4)                                       | atural Area                                           | Area o   | f Cultura           | al Signifi          | cance 🔲                 | Sportsground                |                      |                |
| Real Propert                                    | y Descriptio                                     | n S                                                   | upport   | ing O               | ccupat              | ions                    |                             |                      |                |
| Lot 1 DP 1799<br>Lot 552 DP 75<br>Lot 7035 DP 1 | 2049                                             |                                                       |          | Tenant<br>05139     | Tenant N<br>Advance | lame<br>d Catering Serv | Lease Des<br>ices Cafe Area | •                    | Park Pool      |