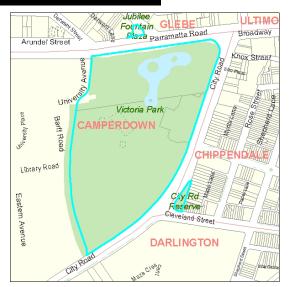

| Daniels                                                  | St Reserv                            | /e                                                       |                             |                          | Code:                            | 358                |
|----------------------------------------------------------|--------------------------------------|----------------------------------------------------------|-----------------------------|--------------------------|----------------------------------|--------------------|
| Site                                                     |                                      |                                                          |                             |                          |                                  |                    |
| Code:<br>Name:<br>Address:                               | 358  Daniels St Res  Daniels St Rese | s <b>erve</b><br>erve, 12 Daniels Street, CHII           | PPENDALE, 2008              | Suburb: 0                | Chippendale                      |                    |
| Owner: LGA 1993 Classification: City of Sydney Interest: |                                      | City Of Sydney<br>Community Land<br>Freehold             | ·                           | erty Type:<br>Land Area: | Pocket Park<br>165 square metres |                    |
| Condition:                                               | and Heritage                         | 2 - Good                                                 | ☐ LEP Heritaç               | ge Items                 |                                  |                    |
| Available I                                              |                                      | ball Or Netball Structures<br>erooms Other Type Facility | Swimming Pool Sports Fields | Car Parl                 |                                  | /icket<br>s Courts |
| Categorisa                                               | ation s.36(4)                        |                                                          |                             |                          |                                  |                    |

☐ Area of Cultural Significance

**Supporting Occupations** 

Lot 101 DP 1021777

**Real Property Description** 

☐ General Community ☐ Natural Area 🗹 Park

### Locality Map

☐ Sportsground

| Brown S                             | St Reserv                        | <b>'e</b>                                               | Code: <b>359</b>                                                                                                                                          |
|-------------------------------------|----------------------------------|---------------------------------------------------------|-----------------------------------------------------------------------------------------------------------------------------------------------------------|
| Site                                |                                  |                                                         |                                                                                                                                                           |
| Code:<br>Name:<br>Address:          | 359<br>Brown St Res              | e <b>erve</b><br>erve, 128 Carillon Avenue, Nl          | Suburb: Newtown EWTOWN, 2042                                                                                                                              |
|                                     | classification:<br>ney Interest: | City Of Sydney<br>Community Land<br>Freehold            | Property Type: Pocket Park  Total Land Area: 415 square metres                                                                                            |
| Condition:                          | and Heritage                     | 3 - Average                                             | ☐ LEP Heritage Items                                                                                                                                      |
| Available F  ✓ Playgrou  ☐ Skate Ra |                                  | tball Or Netball Structures perooms Other Type Facility | <ul> <li>Swimming Pool</li> <li>□ Car Park</li> <li>□ Turf Wicket</li> <li>□ Sports Fields</li> <li>□ Concrete Wicket</li> <li>□ Tennis Courts</li> </ul> |
|                                     | ation s.36(4) Community          | Natural Area                                            | ☐ Area of Cultural Significance ☐ Sportsground                                                                                                            |
| Real Prope                          | erty Descript                    | ion S                                                   | Supporting Occupations                                                                                                                                    |