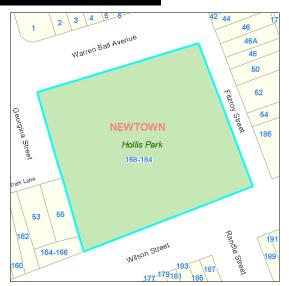

| Hollis Pa                                 | ark                                    |                                                          |                                               | Code:                               | 300                  |
|-------------------------------------------|----------------------------------------|----------------------------------------------------------|-----------------------------------------------|-------------------------------------|----------------------|
| Site                                      |                                        |                                                          |                                               |                                     |                      |
| Code:<br>Name:<br>Address:                | 300<br>Hollis Park<br>Hollis Park, 168 | -184 Wilson Street, NEWT                                 |                                               | ewtown                              |                      |
|                                           | lassification:                         | Crown<br>N/A                                             | Property Type:<br>Total Land Area:            | Neighbourhood P<br>4710 square metr |                      |
| City of Sydn  Condition a  Condition:     | and Heritage                           | Reserve Trust Manager  2 - Good                          | ✓ LEP Heritage Items                          |                                     |                      |
| Available P  ✓ Playgrour  ☐ Skate Ra      |                                        | pall Or Netball Structures<br>prooms Other Type Facility | Swimming Pool Car Park Sports Fields Concrete |                                     | Wicket<br>nis Courts |
|                                           | community \( \subseteq \)              | latural Area 🔲 Park 🏻 [                                  | Area of Cultural Significance                 | Sportsground                        |                      |
| Lots 34 DP4<br>Lots 35 DP4<br>Lots 36 DP4 | 1656<br>1656                           | on S                                                     | Supporting Occupations                        |                                     |                      |