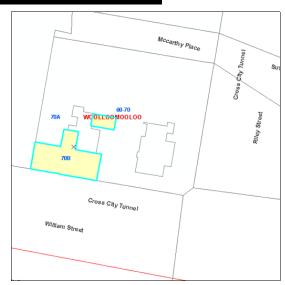

# Community Space (Heritage Strata Unit)

Code:

606173

#### Site

Code: 606173

Name: Community Space (Heritage Strata Unit) Suburb: Woolloomooloo

Address: Community Space (Heritage Strata Unit), Basement B1 70B William Street, WOOLLOOMOOLOO, 2011

#### **Detail**

Owner:City Of SydneyProperty Type:Community BuildingLGA 1993 Classification:Community LandTotal Land Area:84 square metres

City of Sydney Interest: Stratum