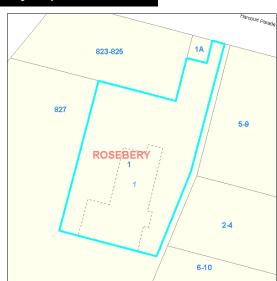

## Locality Map

| Drainag                     | je Reserv                               | е                                                       |                                    | Code:            | 188866               |
|-----------------------------|-----------------------------------------|---------------------------------------------------------|------------------------------------|------------------|----------------------|
| Site                        |                                         |                                                         |                                    |                  |                      |
| Code:<br>Name:<br>Address:  | 188866<br>Drainage Res<br>86A Gardeners | erve<br>s Road, ROSEBERY, 2018                          | <b>Suburb</b> : R                  | osebery          |                      |
|                             | Classification:<br>ney Interest:        | City Of Sydney<br>Community Land<br>Freehold            | Property Type:<br>Total Land Area: | Drainage Reserve |                      |
| Condition:                  | and Heritage                            | 3 - Average                                             | ☐ LEP Heritage Items               |                  |                      |
| Available  Playgrou Skate R |                                         | stball Or Netball Structures erooms Other Type Facility | Swimming Pool Car Park             |                  | Wicket<br>nis Courts |
| <b>✓</b> General            |                                         | Natural Area                                            | Area of Cultural Significance      | Sportsground     |                      |
| Real Prop                   | erty Descripti                          | OII S                                                   | upporting Occupations              |                  |                      |

Lot 753 DP 7534

| Pathway                                   |                                    |                                                           | Code: 188867                                                                   |
|-------------------------------------------|------------------------------------|-----------------------------------------------------------|--------------------------------------------------------------------------------|
| Site                                      |                                    |                                                           |                                                                                |
| Name: F                                   | 188867<br>Pathway<br>36B Gardeners | s Road, ROSEBERY, 2018                                    | Suburb: Rosebery                                                               |
| Owner:<br>LGA 1993 Clas<br>City of Sydney |                                    | City Of Sydney<br>Community Land<br>Freehold              | Property Type: Pathway  Total Land Area: 156 square metres                     |
| Condition an                              | id Heritage                        | 3 - Average                                               | ☐ LEP Heritage Items                                                           |
| Available Par Playground Skate Ramp       | Baske                              | tball Or Netball Structures<br>erooms Other Type Facility | Swimming Pool Car Park Turf Wicket Sports Fields Concrete Wicket Tennis Courts |
| Categorisation  ✓ General Cor             |                                    | Natural Area                                              | ☐ Area of Cultural Significance ☐ Sportsground                                 |
| Real Property                             | y Descripti                        | ion S                                                     | upporting Occupations                                                          |