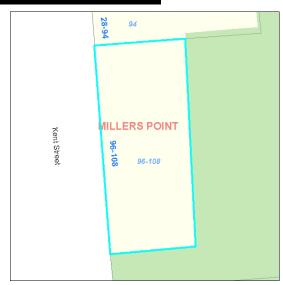

## **Kent Street Tennis Centre**

Code:

514266

Site

Code: 514266

Name: Kent Street Tennis Centre Suburb: Millers Point

Address: Kent Street Tennis Centre, 96-108 Kent Street, MILLERS POINT, 2000

Detail

Owner: Crown Property Type: Community Building - Tennis Centre

LGA 1993 Classification: N/A Total Land Area: 576 square metres

City of Sydney Interest: Reserve Trust Manager

**Condition and Heritage** 

**Available Park Facilities** 

☐ Playground ☐ Basketball Or Netball Structures ☐ Swimming Pool ☐ Car Park ☐ Turf Wicket

☐ Skate Ramp ☐ Changerooms Other Type Facility ☐ Sports Fields ☐ Concrete Wicket ✔ Tennis Courts

Categorisation s.36(4)

☐ General Community ☐ Natural Area ☐ Park ☐ Area of Cultural Significance ☐ Sportsground

**Real Property Description** 

Part Lot 7003 DP 1071940

**Supporting Occupations** 

 Lease
 Tenant
 Tenant Name
 Lease Description

 998
 23380
 The Observatory Hotel Pty Lt
 Land - Kent St (aka Kent St Tennis Courts)