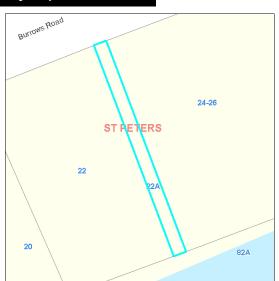

## Locality Map

| Drainag     | je Reserv       | е                           |                              |             | Code:           | 203383     |   |
|-------------|-----------------|-----------------------------|------------------------------|-------------|-----------------|------------|---|
| Site        |                 |                             |                              |             |                 |            |   |
| Code:       | 203383          |                             |                              |             |                 |            |   |
| Name:       | Drainage Res    | erve                        | Sub                          | ourb: St Pe | eters           |            |   |
| Address:    | 22A Burrows F   | Road, ST PETERS, 2044       |                              |             |                 |            |   |
| Detail      |                 |                             |                              |             |                 |            | _ |
| Owner:      |                 | City Of Sydney              | Property T                   | ype: Dr     | rainage Reserve | е          |   |
| LGA 1993 (  | Classification: | Community Land              | Total Land                   | Area: 23    | 32 square metre | es         |   |
| City of Syd | ney Interest:   | Freehold                    |                              |             |                 |            |   |
| Condition   | and Heritage    |                             |                              |             |                 |            | _ |
| Condition:  |                 | 3 - Average                 | LEP Heritage Ite             | ms          |                 |            |   |
| Available   | Park Facilitie  | s                           |                              |             |                 |            | _ |
| Playgrou    | und 🗌 Baske     | tball Or Netball Structures | Swimming Pool                | Car Park    | ☐ Turf          | Wicket     |   |
| Skate R     | amp 🗌 Chang     | perooms Other Type Facility | Sports Fields                | Concrete Wi | icket 🗌 Tenn    | nis Courts |   |
| Categoris   | ation s.36(4)   |                             |                              |             |                 |            |   |
| ✓ General   | Community       | Natural Area                | Area of Cultural Significand | ce Spo      | ortsground      |            |   |

**Supporting Occupations** 

Real Property Description

Lot 101 DP 878074

| Reserve                                    |                                  |                                                         | Code: <b>203505</b>                                                             |   |
|--------------------------------------------|----------------------------------|---------------------------------------------------------|---------------------------------------------------------------------------------|---|
| Site                                       |                                  |                                                         |                                                                                 | _ |
| Name:                                      | 203505<br>Reserve<br>16B Parkham | Street, SURRY HILLS, 201                                | <b>Suburb</b> : Surry Hills                                                     |   |
| Owner:<br>LGA 1993 Class<br>City of Sydney |                                  | City Of Sydney Community Land Freehold                  | Property Type: Reserve  Total Land Area: 12 square metres                       |   |
| Condition ar                               | nd Heritage                      | 3 - Average                                             | ☐ LEP Heritage Items                                                            | _ |
| Available Pa  Playground  Skate Ram        | Baske                            | stball Or Netball Structures erooms Other Type Facility | Swimming Pool Car Park Turf Wicket  Sports Fields Concrete Wicket Tennis Courts |   |
| Categorisation  General Co                 |                                  | Natural Area                                            | ☐ Area of Cultural Significance ☐ Sportsground                                  | _ |
| Real Propert                               | y Descripti                      | ion                                                     | Supporting Occupations                                                          |   |