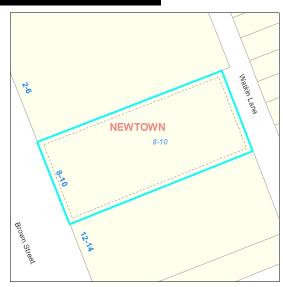

# Newtown Library Code: 202912

Code: 202912

Name: Newtown Library Suburb: Newtown

Address: Newtown Library, 8-10 Brown Street, NEWTOWN, 2042

Detail

Owner: City Of Sydney Property Type: Community Building - Library

#### **Real Property Description**

Lot 10 DP 871134