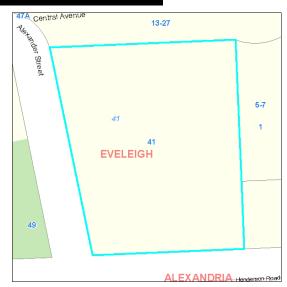

# Alexandria Child Care Centre

Code:

202393

#### Site

Code: 202393

Name: Alexandria Child Care Centre Suburb: Everleigh

Address: Alexandria Child Care Centre, 41 Henderson Road, EVELEIGH, 2015

#### **Real Property Description**

**Supporting Occupations** 

Lot 51 DP 859192