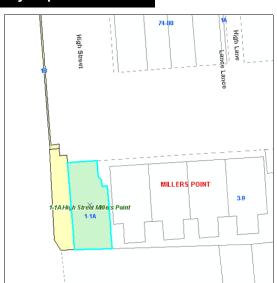

#### **Real Property Description**

**Supporting Occupations** 

Lot 10 DP 1002834

| High Str                   | eet Park                                   |                                | Code: <b>598199</b>                               |
|----------------------------|--------------------------------------------|--------------------------------|---------------------------------------------------|
| Site                       |                                            |                                |                                                   |
| Code:<br>Name:<br>Address: | 598199<br>High Street Pa<br>1-1A High Stre | ark<br>et, MILLERS POINT, 2000 | Suburb: Millers Point                             |
| Detail                     |                                            |                                |                                                   |
| Owner:                     |                                            | City Of Sydney                 | Property Type: Pocket Park                        |
| LGA 1993 CI                | assification:                              | Community Land                 | Total Land Area: 144 square metres                |
| City of Sydno              | ey Interest:                               | Freehold                       |                                                   |
| Condition a                | and Heritage                               |                                |                                                   |
| Condition:                 |                                            | 3 - Average                    | LEP Heritage Items                                |
| Available P                | ark Facilities                             | S                              |                                                   |
| Playgroun                  | d 🗌 Basket                                 | tball Or Netball Structures    | ☐ Swimming Pool ☐ Car Park ☐ Turf Wicket          |
| Skate Rar                  | mp 🗌 Chang                                 | erooms Other Type Facility     | ☐ Sports Fields ☐ Concrete Wicket ☐ Tennis Courts |
| Categorisat                |                                            | Natural Area <b>✓</b> Park [   | ☐ Area of Cultural Significance ☐ Sportsground    |

## Locality Map

**Real Property Description** 

Lot 10 DP 1065410

| Road wide                                       | ning                                                                      | Code: <b>599115</b>                                            |
|-------------------------------------------------|---------------------------------------------------------------------------|----------------------------------------------------------------|
| Site                                            |                                                                           |                                                                |
|                                                 | 115<br>nd widening<br>A Quarry Street, ULTIMO, 2007                       | Suburb: Ultimo                                                 |
| Owner:<br>LGA 1993 Classif<br>City of Sydney In | ,                                                                         | Property Type: Road Widening Total Land Area: 21 square metres |
| Condition and Condition:                        | Heritage<br>3 - Average                                                   | ☐ LEP Heritage Items                                           |
| Available Park  Playground Skate Ramp           | Facilities  Basketball Or Netball Structures Changerooms Other Type Facil | 3 1 2                                                          |
| Categorisation  ✓ General Comm                  | nunity  Natural Area  Park                                                | ☐ Area of Cultural Significance ☐ Sportsground                 |
| Real Property I                                 | Description                                                               | Supporting Occupations                                         |