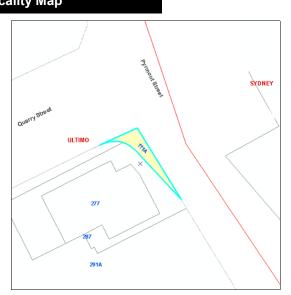

## Locality Map

**Real Property Description** 

Lot 10 DP 1065410

| Road wide                                       | ning                                                                      | Code: <b>599115</b>                                            |
|-------------------------------------------------|---------------------------------------------------------------------------|----------------------------------------------------------------|
| Site                                            |                                                                           |                                                                |
|                                                 | 115<br>nd widening<br>A Quarry Street, ULTIMO, 2007                       | Suburb: Ultimo                                                 |
| Owner:<br>LGA 1993 Classif<br>City of Sydney In | ,                                                                         | Property Type: Road Widening Total Land Area: 21 square metres |
| Condition and Condition:                        | Heritage<br>3 - Average                                                   | ☐ LEP Heritage Items                                           |
| Available Park  Playground Skate Ramp           | Facilities  Basketball Or Netball Structures Changerooms Other Type Facil | 3 1 2                                                          |
| Categorisation  ✓ General Comm                  | nunity  Natural Area  Park                                                | ☐ Area of Cultural Significance ☐ Sportsground                 |
| Real Property I                                 | Description                                                               | Supporting Occupations                                         |

Lot 4 DP 1031381

| Through                                 | site link                                  |                                                       | Code: <b>601137</b>                                                                                                    |
|-----------------------------------------|--------------------------------------------|-------------------------------------------------------|------------------------------------------------------------------------------------------------------------------------|
| Site                                    |                                            |                                                       |                                                                                                                        |
| Code:<br>Name:<br>Address:              | 601137<br>Through site I<br>456B Harris St | ink<br>reet, ULTIMO, 2007                             | Suburb: Ultimo                                                                                                         |
| Owner:<br>LGA 1993 Cla<br>City of Sydne |                                            | City Of Sydney<br>Community Land<br>Freehold          | Property Type: Through Site Link  Total Land Area: 828 square metres                                                   |
| Condition a                             |                                            | 3 - Average                                           | ☐ LEP Heritage Items                                                                                                   |
| Available Pa                            | d Basket                                   | ball Or Netball Structures erooms Other Type Facility | Swimming Pool       □ Car Park       □ Turf Wicket         Sports Fields       □ Concrete Wicket       □ Tennis Courts |
| Categorisat  ✓ General C                |                                            | Natural Area 🔲 Park 🗀                                 | ☐ Area of Cultural Significance ☐ Sportsground                                                                         |