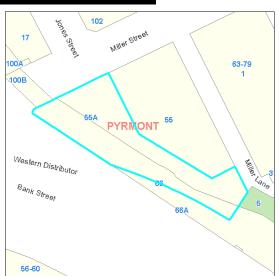

#### **Real Property Description**

**Supporting Occupations** 

Lot 3 DP 1084085

| Fish Mar                      | ket Ligh                                  | t Rail Lift                                              |                                               | Code:              | 616466     |
|-------------------------------|-------------------------------------------|----------------------------------------------------------|-----------------------------------------------|--------------------|------------|
| Site                          |                                           |                                                          |                                               |                    |            |
| Code:<br>Name:<br>Address:    | 616466<br>Fish Market L<br>Fish Market Li | <b>ight Rail Lift</b><br>ght Rail Lift, 55A Miller Stree | Suburb:<br>t, PYRMONT, 2009                   | Pyrmont            |            |
| Detail                        |                                           |                                                          |                                               |                    |            |
| Owner:                        |                                           | City Of Sydney                                           | Property Type:                                | Community Buildi   | ng - Lift  |
| LGA 1993 Classification: Comm |                                           | Community Land                                           | nity Land Total Land Area: 2131 square metres |                    |            |
| City of Sydne                 | ey Interest:                              | Freehold                                                 |                                               |                    |            |
| Condition a                   | ınd Heritage                              |                                                          |                                               |                    |            |
| Condition:                    |                                           | 1- Excellent                                             | LEP Heritage Items                            | No of Buil         | dings: 1   |
| Available Pa                  | ark Facilitie                             | s                                                        |                                               |                    |            |
| Playgroun                     | d 🗌 Baske                                 | tball Or Netball Structures                              | Swimming Pool Car P                           | ark Turf           | Wicket     |
| Skate Ran                     | mp 🗌 Chang                                | perooms Other Type Facility                              | Sports Fields Concr                           | rete Wicket   Tenr | nis Courts |
| Categorisat                   | tion s.36(4)                              |                                                          |                                               |                    |            |
| ✓ General C                   | ommunity                                  | Natural Area  Park [                                     | Area of Cultural Significance                 | Sportsground       |            |

**Supporting Occupations** 

Lot 1024 DP 1104364

Real Property Description