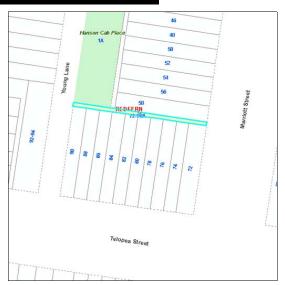

Lot 4 DP 1031381

| Through                                 | site link                                  |                                                       | Code: <b>601137</b>                                                                                                    |
|-----------------------------------------|--------------------------------------------|-------------------------------------------------------|------------------------------------------------------------------------------------------------------------------------|
| Site                                    |                                            |                                                       |                                                                                                                        |
| Code:<br>Name:<br>Address:              | 601137<br>Through site I<br>456B Harris St | ink<br>reet, ULTIMO, 2007                             | Suburb: Ultimo                                                                                                         |
| Owner:<br>LGA 1993 Cla<br>City of Sydne |                                            | City Of Sydney<br>Community Land<br>Freehold          | Property Type: Through Site Link  Total Land Area: 828 square metres                                                   |
| Condition a                             |                                            | 3 - Average                                           | ☐ LEP Heritage Items                                                                                                   |
| Available Pa                            | d Basket                                   | ball Or Netball Structures erooms Other Type Facility | Swimming Pool       □ Car Park       □ Turf Wicket         Sports Fields       □ Concrete Wicket       □ Tennis Courts |
| Categorisat  ✓ General C                |                                            | Natural Area 🔲 Park 🗀                                 | ☐ Area of Cultural Significance ☐ Sportsground                                                                         |

**Supporting Occupations** 

**Real Property Description** 

Lot 9 DP 1067958