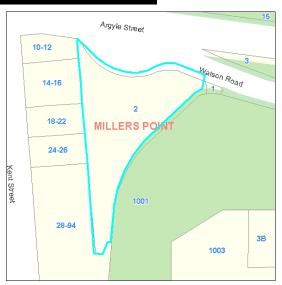

# **Millers Point Activity Centre**

Code:

515856

#### Site

Code: 515856

Name: Millers Point Activity Centre Suburb: Millers Point

Address: Millers Point Activity Centre, 2 Watson Road, MILLERS POINT, 2000

#### Detail

Owner: Crown Property Type: Community Building - Activity Centre

LGA 1993 Classification: N/A Total Land Area: 2140 square metres

City of Sydney Interest: Reserve Trust Manager

#### **Condition and Heritage**

#### **Available Park Facilities**

| Playground | Basketball Or Netball Structures  |               | Car Park        | Turt wicket     |
|------------|-----------------------------------|---------------|-----------------|-----------------|
| Skate Ramp | ☐ Changerooms Other Type Facility | Sports Fields | Concrete Wicket | ☐ Tennis Courts |

#### Categorisation s.36(4)

| Toerieral Community Trattaral Area Train Train Area of Cultural Significance Transfer Sportsground | Ī | General Community | Natural Area | Park | Area of Cultural Significance | Sportsground |
|----------------------------------------------------------------------------------------------------|---|-------------------|--------------|------|-------------------------------|--------------|
|----------------------------------------------------------------------------------------------------|---|-------------------|--------------|------|-------------------------------|--------------|

#### **Real Property Description**

**Supporting Occupations** 

Lot 7301 DP 1163733