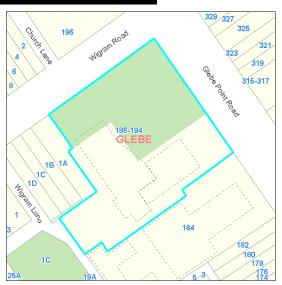

## **St Helens Community Centre and Nurses Quarters**

Code:

518652

#### Site

Code: 518652

Name: St Helens Community Centre and Nurses Quarters Suburb: Glebe
Address: St Helens Community Centre and Nurses Quarters, 184 Glebe Point Road, GLEBE, 2037

#### **Real Property Description**

Lot 102 DP 852944

#### Glebe Library and Benledi House 518655 Code: Site Code: 518655 Name: Glebe Library and Benledi House Suburb: Glebe Address: Glebe Library and Benledi House, 186-194 Glebe Point Road, GLEBE, 2037 Detail City Of Sydney Community Building - Library Owner: **Property Type:** Community Land **Total Land Area:** LGA 1993 Classification: 3388 square metres City of Sydney Interest: Freehold **Condition and Heritage** Condition: 3 - Average ✓ LEP Heritage Items No of Buildings: 2 **Available Park Facilities** Playground ☐ Basketball Or Netball Structures Swimming Pool Car Park Turf Wicket ☐ Changerooms Other Type Facility Sports Fields Concrete Wicket Tennis Courts Categorisation s.36(4) **✓** Park ✓ General Community ☐ Natural Area ☐ Area of Cultural Significance Sportsground