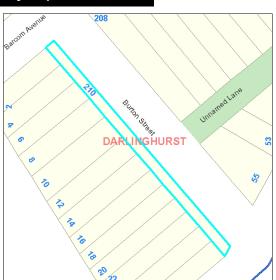

#### Reserve - 210 Barcom Ave Darlinghurst 524357 Code: Site Code: 524357 Name: Reserve - 210 Barcom Ave Darlinghurst Suburb: Darlinghurst Address: 210 Barcom Avenue, DARLINGHURST, 2010 Detail Owner: City Of Sydney **Property Type:** Reserve Community Land **Total Land Area:** LGA 1993 Classification: 131 square metres City of Sydney Interest: Freehold **Condition and Heritage** Condition: 3 - Average ☐ LEP Heritage Items **Available Park Facilities** Playground ☐ Basketball Or Netball Structures Swimming Pool Car Park Turf Wicket ☐ Changerooms Other Type Facility Sports Fields Concrete Wicket Tennis Courts

Real Property Description

☐ General Community ☐ Natural Area

Categorisation s.36(4)

**Supporting Occupations** 

☐ Area of Cultural Significance

**✓** Park

Lot 1 DP 134778