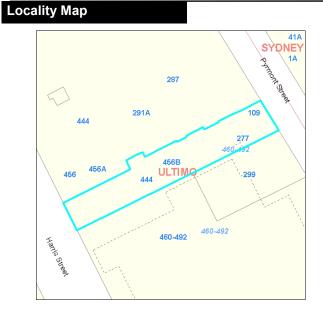

Lot 4 DP 1031381

| Through                                 | site link                                  |                                                       | Code: <b>601137</b>                                                                                                    |
|-----------------------------------------|--------------------------------------------|-------------------------------------------------------|------------------------------------------------------------------------------------------------------------------------|
| Site                                    |                                            |                                                       |                                                                                                                        |
| Code:<br>Name:<br>Address:              | 601137<br>Through site I<br>456B Harris St | ink<br>reet, ULTIMO, 2007                             | Suburb: Ultimo                                                                                                         |
| Owner:<br>LGA 1993 Cla<br>City of Sydne |                                            | City Of Sydney<br>Community Land<br>Freehold          | Property Type: Through Site Link  Total Land Area: 828 square metres                                                   |
| Condition a                             |                                            | 3 - Average                                           | ☐ LEP Heritage Items                                                                                                   |
| Available Pa                            | d Basket                                   | ball Or Netball Structures erooms Other Type Facility | Swimming Pool       □ Car Park       □ Turf Wicket         Sports Fields       □ Concrete Wicket       □ Tennis Courts |
| Categorisat  ✓ General C                |                                            | Natural Area 🔲 Park 🗀                                 | ☐ Area of Cultural Significance ☐ Sportsground                                                                         |

**Supporting Occupations** 

**Real Property Description** 

Lot 9 DP 1067958