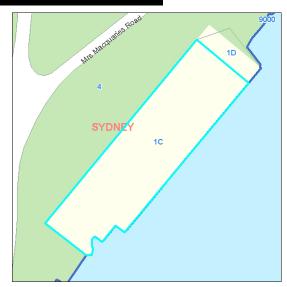

# **Andrew Boy Charlton Pool**

Code:

516192

#### Site

Code: 516192

Name: Andrew Boy Charlton Pool Suburb: Sydney

Address: Andrew Boy Charlton Pool, 1C Mrs Macquaries Road, SYDNEY, 2000

#### **Detail**

Owner:CrownProperty Type:Community Building - PoolLGA 1993 Classification:N/ATotal Land Area:3676 square metres

City of Sydney Interest: Care and Control

#### **Condition and Heritage**

Condition: 2 - Good LEP Heritage Items No of Buildings: 1

#### **Available Park Facilities**

| Playground | ☐ Basketball Or Netball Structures | Swimming Pool | Car Park | Turf Wicket |
|------------|------------------------------------|---------------|----------|-------------|
|            |                                    |               |          |             |

| ☐ Skate Ramp | ☐ Changerooms Other Type Facility | Sports Fields | Concrete Wicket | ☐ Tennis Courts |
|--------------|-----------------------------------|---------------|-----------------|-----------------|
|--------------|-----------------------------------|---------------|-----------------|-----------------|

### Categorisation s.36(4)

| General Community  | Natural Area    | Park   | Area of Cultural Significance | Sportsground    |
|--------------------|-----------------|--------|-------------------------------|-----------------|
| Treneral Community | I Ivalulal Alea | I Fair | Area of Cultural Significance | - I Sponsaround |

#### **Real Property Description**

part of land in CT Vol 5018 Folio 1

#### **Supporting Occupations**