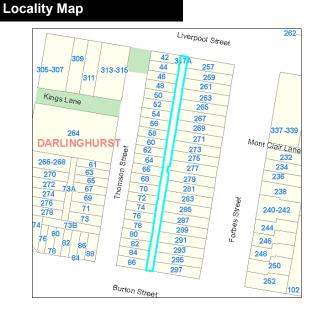

#### **Locality Map**

Sportsground

| Right of V                                 | way                                                   |                                                        | Code: 529314                                                    |
|--------------------------------------------|-------------------------------------------------------|--------------------------------------------------------|-----------------------------------------------------------------|
| Site                                       |                                                       |                                                        |                                                                 |
| Name:                                      | <b>529314</b><br><b>Right of Way</b><br>317A Liverpoo | l Street, DARLINGHURS                                  | Suburb: Darlinghurst ST, 2010                                   |
| Owner:<br>LGA 1993 Class<br>City of Sydney |                                                       | City Of Sydney<br>Community Land<br>Freehold           | Property Type: Right of Way  Total Land Area: 294 square metres |
| Condition ar                               | nd Heritage                                           | 3 - Average                                            | ☐ LEP Heritage Items                                            |
| Available Pa  Playground Skate Ram         | Baske                                                 | stball Or Netball Structure<br>gerooms Other Type Faci |                                                                 |
| Categorisation  General Co                 |                                                       | Natural Area                                           | ☐ Area of Cultural Significance ☐ Sportsground                  |
| Real Propert                               | y Descript                                            | ion                                                    | Supporting Occupations                                          |

Lot 45 DP 32355