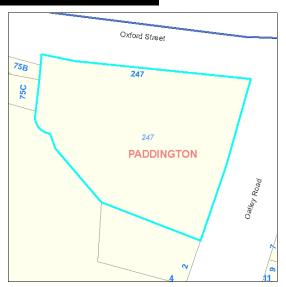

# **Paddington Town Hall**

Code:

202773

#### Site

Code: 202773

Name: Paddington Town Hall Suburb: Paddington

Address: Paddington Town Hall, 247 Oxford Street, PADDINGTON, 2021

#### **Real Property Description**

Lot 10 DP 867184