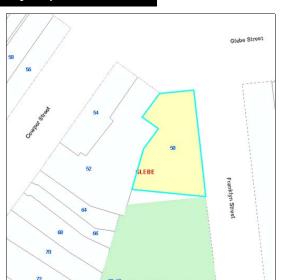

**Supporting Occupations** 

Lot 101 DP 852944

**Real Property Description** 

| Worksh                     | юр                                  |                                                        |                                               | Code:                               | 522392               |
|----------------------------|-------------------------------------|--------------------------------------------------------|-----------------------------------------------|-------------------------------------|----------------------|
| Site                       |                                     |                                                        |                                               |                                     |                      |
| Code:<br>Name:<br>Address: | <b>522392 Workshop</b> Workshop, 50 | Glebe Street, GLEBE, 2037                              | <b>Suburb</b> : G                             | Glebe                               |                      |
|                            | Classification:<br>ney Interest:    | Crown<br>N/A<br>Care and Control                       | Property Type:<br>Total Land Area:            | Community Build<br>243 square metre | •                    |
| Condition:                 | and Heritage<br>Park Facilitie      | 5 - Very Poor                                          | LEP Heritage Items                            | No of Bui                           | ldings: 1            |
| ☐ Playgrou                 | und Baske                           | tball Or Netball Structures erooms Other Type Facility | Swimming Pool Car Park Sports Fields Concrete |                                     | Wicket<br>nis Courts |
|                            | ation s.36(4)                       | Natural Area                                           | Area of Cultural Significance                 | Sportsground                        |                      |
| Real Prop                  | erty Descript                       | on S                                                   | supporting Occupations                        |                                     |                      |

Lot 101 DP 1086782