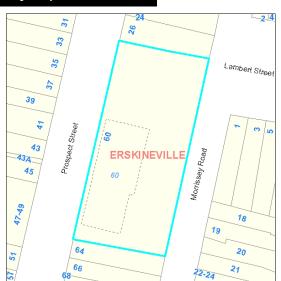

#### Joe Sargeant Community Centre 192568 Code: Site 192568 Code: Suburb: Erskineville Name: Joe Sargeant Community Centre Address: Joe Sargeant Community Centre, 60 Prospect Street, ERSKINEVILLE, 2043 Detail City Of Sydney Community Building - Community Centre Owner: **Property Type:** Community Land LGA 1993 Classification: **Total Land Area:** 794 square metres City of Sydney Interest: Freehold **Condition and Heritage** ☐ LEP Heritage Items Condition: 3 - Average No of Buildings: 1 **Available Park Facilities** ☐ Basketball Or Netball Structures Playground Swimming Pool Car Park Turf Wicket ☐ Changerooms Other Type Facility Sports Fields Concrete Wicket Tennis Courts Categorisation s.36(4)

☐ Area of Cultural Significance

**Supporting Occupations** 

Lot 1 DP 109055

✓ General Community Natural Area

**Real Property Description** 