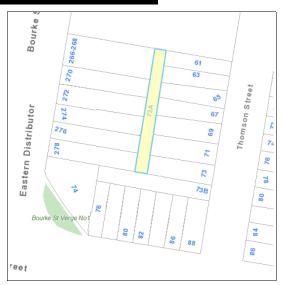

# 73A Thomson St Darlinghrst Lt2 DP1084991

Code:

531746

#### Site

Code: 531746

Name: 73A Thomson St Darlinghrst Lt2 DP1084991 Suburb: Darlinghurst

Address: 73A Thomson Street, DARLINGHURST, 2010

#### Detail

Owner: Crown Property Type:

LGA 1993 Classification: N/A Total Land Area: square metres

City of Sydney Interest: None