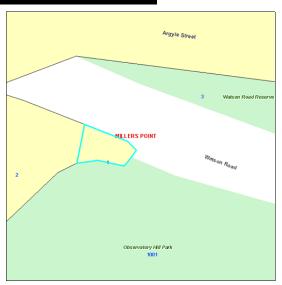

#### **Watson Road Public Toilets** 515855 Code: Site 515855 Code: Name: **Watson Road Public Toilets** Suburb: Millers Point Address: Watson Road Public Toilets, 1 Watson Road, MILLERS POINT, 2000 Detail Crown Community Building - Public Toilet Owner: **Property Type:** N/A LGA 1993 Classification: **Total Land Area:** 29 square metres City of Sydney Interest: Reserve Trust Manager **Condition and Heritage** ☐ LEP Heritage Items Condition: 4 - Poor No of Buildings: 1

# Categorisation s.36(4)

Playground

**Available Park Facilities** 

☐ General Community ☐ Natural Area ☐ Park ☐ Area of Cultural Significance ☐ Sportsground

☐ Basketball Or Netball Structures

☐ Changerooms Other Type Facility

#### **Real Property Description**

**Supporting Occupations** 

Swimming Pool

Sports Fields

Car Park

Concrete Wicket

Turf Wicket

Tennis Courts

Lot 1 DP 1164047