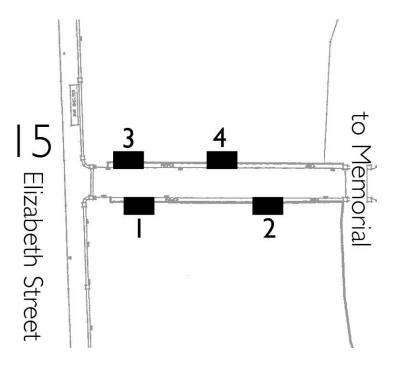

### Precinct Four - Seats on pathway from entrance I

Friday 24<sup>th</sup> March 2006 8pm to 11pm

Wednesday 22<sup>nd</sup> March 2006 7.30am to 6.30pm

Sunday 26<sup>th</sup> March 2006 I 0am to 4pm

Entrance 3 was closed off due to construction