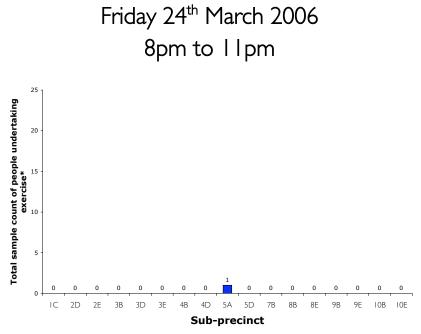

006 7.30am to 6.30pm



Sunday 26<sup>th</sup> March 2006 10am to 4pm



### Precinct Ten - Seats on pathway from entrance 14



Friday 24<sup>th</sup> March 2006 8pm to 11pm



Wednesday 22<sup>nd</sup> March 2006 7.30am to 6.30pm



Sunday 26<sup>th</sup> March 2006 I Oam to 4pm



## Precinct Ten - Seats on pathway from entrance 13



Friday 24<sup>th</sup> March 2006 8pm to 11pm



Wednesday 22<sup>nd</sup> March 2006 7.30am to 6.30pm



Sunday 26<sup>th</sup> March 2006 10am to 4pm



## Precinct Ten - Seats on pathway from entrance 12



Friday 24<sup>th</sup> March 2006 8pm to 11pm



Wednesday 22<sup>nd</sup> March 2006 7.30am to 6.30pm



Sunday 26<sup>th</sup> March 2006 10am to 4pm



### Activities undertaken by Park users



### Location of exercise undertaken in Hyde Park







## Location of sports/games played in Hyde Park





Friday 24<sup>th</sup> March 2006



# Types and numbers of groups, and their location in Hyde Park







Sunday 26<sup>th</sup> March 2006

## Types of groups and the total sample count of people in the group