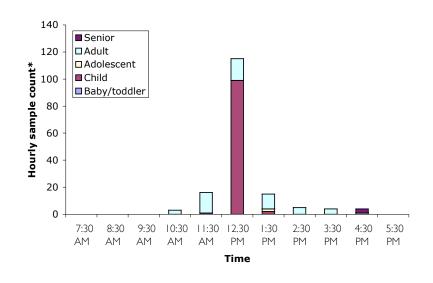

#### Sunday 26th March 2006 10am to 4pm

140

120

Hourly sample counts 60 40

■ Senior

□Adult

■ Child

10:30 AM

□Adolescent

■ Baby/toddler

Time

1:30 PM

2:30 PM

3:30 PM

Map of Precinct 4