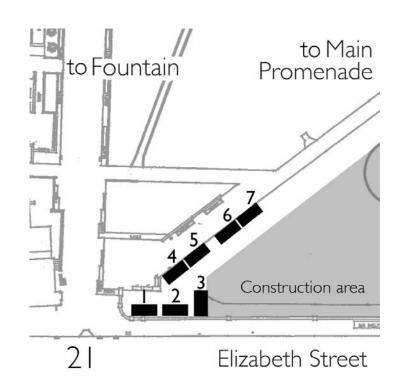

### Precinct Two - Seats on pathway from entrance 21 to the fountain

Friday 24<sup>th</sup> March 2006 8pm to 11pm

Wednesday 22<sup>nd</sup> March 2006 7.30am to 6.30pm

Sunday 26<sup>th</sup> March 2006 10am to 4pm