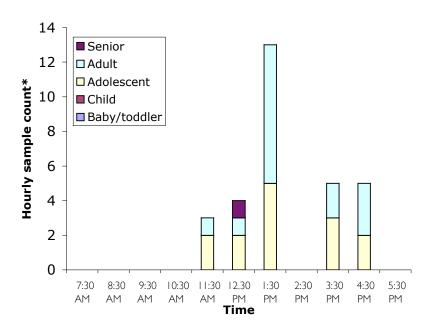

### Age and activity of park users in Precinct 1, Sub-Precinct 1c

Wednesday 22<sup>nd</sup> March 2006 7.30am to 6.30pm

Map of Precinct 1

6