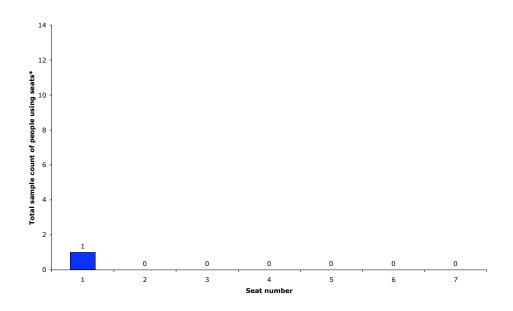

### Precinct Two - Seats on pathway from entrance 21 to the main promenade

Friday 24<sup>th</sup> March 2006 8pm to 11pm

Wednesday 22<sup>nd</sup> March 2006 7.30am to 6.30pm

Sunday 26<sup>th</sup> March 2006 10am to 4pm