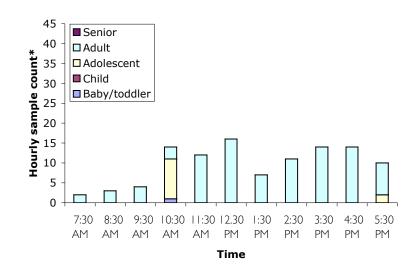

### Age and activity of park users in Precinct 1, Sub-Precinct 1c

Wednesday 22<sup>nd</sup> March 2006 7.30am to 6.30pm

Map of Precinct 1

6

#### Sunday 26th March 2006 10am to 4pm