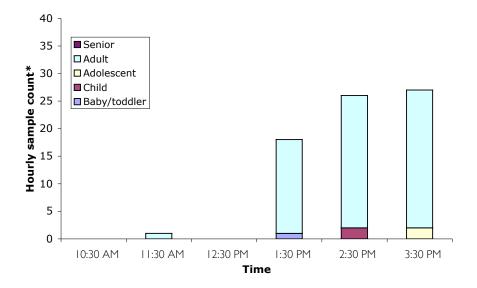

### Age and activity of park users in Precinct 4, Sub-Precinct 4b

#### Wednesday 22<sup>nd</sup> March 2006 7.30am to 6.30pm

#### Sunday 26th March 2006 10am to 4pm

Map of Precinct 4

Friday night numbers by sub-precinct are insignificant and have not been included in this detailed analysis

A large area of 4B was closed off due to maintenance work as illustrated in the diagram this may have affected the number of people spending time in this sub-precinct