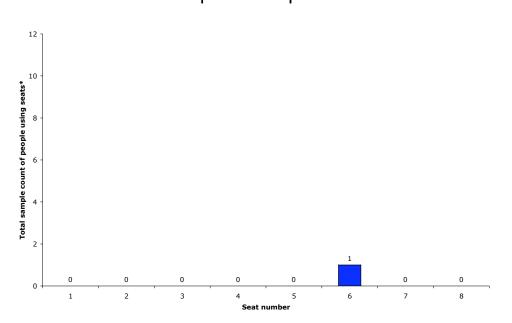

### Precinct Four - Seats on pathway from entrance I

Friday 24<sup>th</sup> March 2006 8pm to 11pm

Wednesday 22<sup>nd</sup> March 2006 7.30am to 6.30pm

Sunday 26<sup>th</sup> March 2006 I 0am to 4pm

Entrance 3 was closed off due to construction