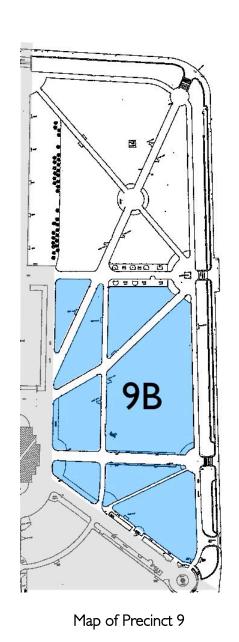

### Age and activity of park users in Precinct 9, Sub-Precinct 9b

#### Wednesday 22<sup>nd</sup> March 2006 7.30am to 6.30pm

Sunday 26th March 2006 10am to 4pm

Friday night numbers by sub-precinct are insignificant and have not been included in this detailed analysis

### Age and activity of park users in Precinct 9, Sub-Precinct 9e

#### Sunday 26th March 2006 10am to 4pm

Map of Precinct 9