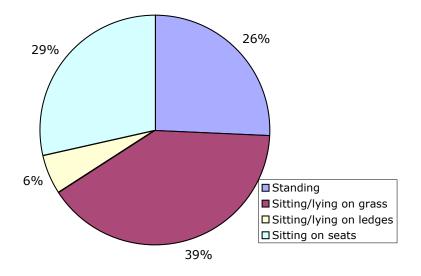

### Age and activity of park users in Precinct 5, Sub-Precinct 5d

#### Wednesday 22<sup>nd</sup> March 2006 7.30am to 6.30pm