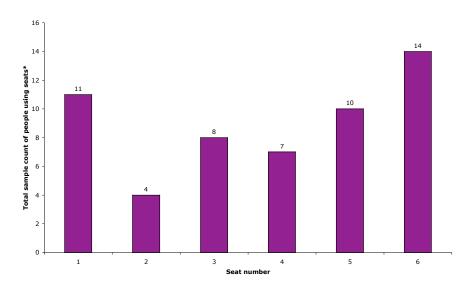

### Age and activity of park users in Precinct 9, Sub-Precinct 9e

#### Sunday 26th March 2006 10am to 4pm

Map of Precinct 9