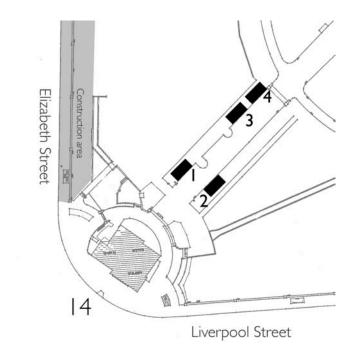

### Precinct Ten - Seats on pathway from entrance 14

Friday 24<sup>th</sup> March 2006 8pm to 11pm

Wednesday 22<sup>nd</sup> March 2006 7.30am to 6.30pm

Sunday 26<sup>th</sup> March 2006 I Oam to 4pm

## Precinct Ten - Seats on pathway from entrance 13

Friday 24<sup>th</sup> March 2006 8pm to 11pm

Wednesday 22<sup>nd</sup> March 2006 7.30am to 6.30pm

Sunday 26<sup>th</sup> March 2006 10am to 4pm

## Precinct Ten - Seats on pathway from entrance 12

Friday 24<sup>th</sup> March 2006 8pm to 11pm

Wednesday 22<sup>nd</sup> March 2006 7.30am to 6.30pm

Sunday 26<sup>th</sup> March 2006 10am to 4pm