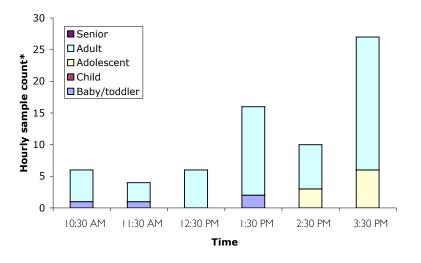

## Age and activity of park users in Precinct 2, Sub-Precinct 2d

Wednesday 22<sup>nd</sup> March 2006 7.30am to 6.30pm

Sunday 26th March 2006 10am to 4pm

Map of Precinct 2

## Age and activity of park users in Precinct 2, Sub-Precinct 2e

Wednesday 22<sup>nd</sup> March 2006 7.30am to 6.30pm

Sunday 26th March 2006 10am to 4pm

Map of Precinct 2