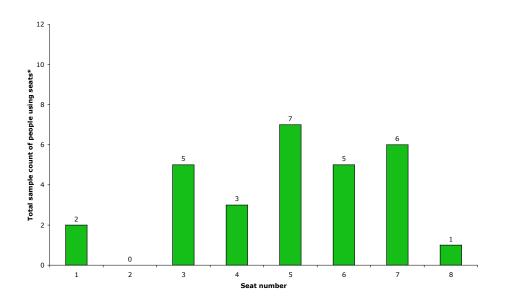

### Precinct Nine - seats on pathway from entrance 9

Friday 24<sup>th</sup> March 2006 8pm to 11pm

Wednesday 22<sup>nd</sup> March 2006 7.30am to 6.30pm

Sunday 26<sup>th</sup> March 2006 10am to 4pm