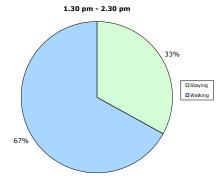

#### Sunday 26th March 2006 10am to 4pm

140

120

Hourly sample counts 60 40

■ Senior

□Adult

■ Child

10:30 AM

□Adolescent

■ Baby/toddler

Time

1:30 PM

2:30 PM

3:30 PM

Map of Precinct 4