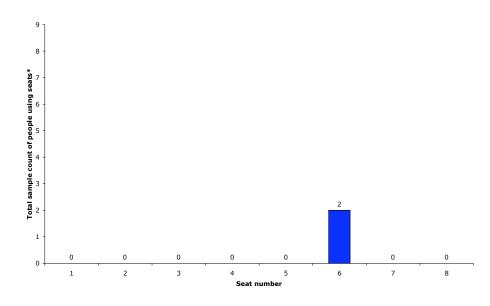

### Precinct Two - Seats on pathway from entrance 21 to the fountain

Friday 24<sup>th</sup> March 2006 8pm to 11pm

Wednesday 22<sup>nd</sup> March 2006 7.30am to 6.30pm

Sunday 26<sup>th</sup> March 2006 10am to 4pm