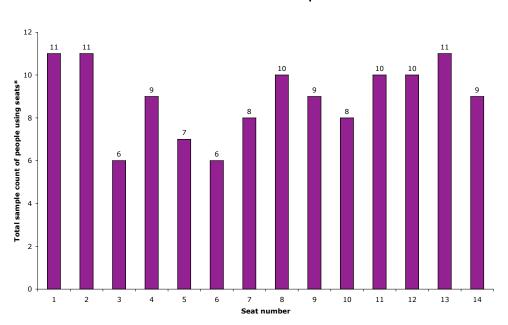

### Precinct Two - Seats on pathways

Friday 24<sup>th</sup> March 2006 8pm to 11pm

Wednesday 22<sup>nd</sup> March 2006 7.30am to 6.30pm

Sunday 26<sup>th</sup> March 2006 10am to 4pm