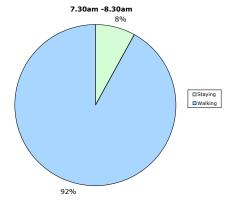

## An indicative comparison of people spending time in the Park and people entering

Total hourly sample count - Wednesday 22<sup>nd</sup> March 7.30am to 8.30pm

<sup>\*</sup> Observations are based on 10-minute people count performed every hour