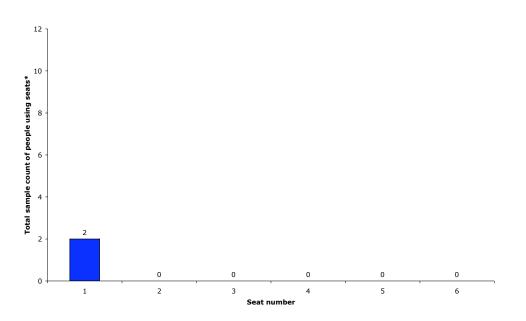

### Precinct Four - Seats on pathway from entrance I

Friday 24<sup>th</sup> March 2006 8pm to 11pm

Wednesday 22<sup>nd</sup> March 2006 7.30am to 6.30pm

Sunday 26<sup>th</sup> March 2006 I 0am to 4pm

Entrance 3 was closed off due to construction