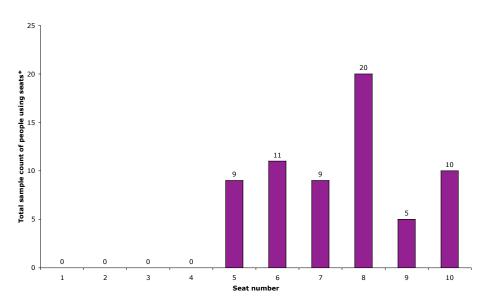

### Precinct Two - Seats on pathway from entrance 21 to the main promenade

Friday 24<sup>th</sup> March 2006 8pm to 11pm

Wednesday 22<sup>nd</sup> March 2006 7.30am to 6.30pm

Sunday 26<sup>th</sup> March 2006 10am to 4pm