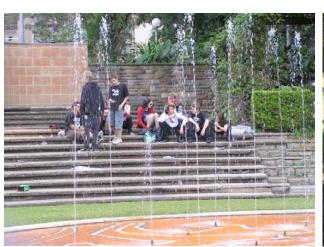

## Age and activity of park users in specific sub-precincts

#### The sub-precincts where age and activity observations were undertaken

In each sub-precinct observers were required to count either:

- The number of people entering the Park through one of the 24 park entrances and the pathway used
- The number of people using seats
- The number of people using desire lines (unmade pathways or shortcuts)
- The activities and ages of park users in open space areas

The above diagram illustrates the sub-precincts where open space observations were conducted. The following section will explore the age and activities undertaken by Park users within the above listed sub-precincts only.