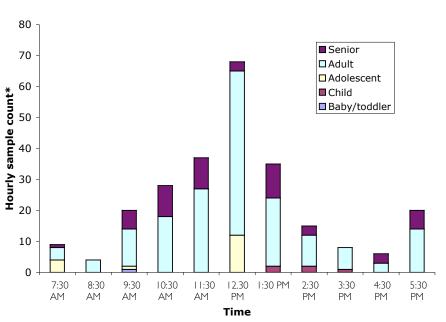

## An indicative comparison of people spending time in the Park and people entering

Total hourly sample count - Wednesday 22<sup>nd</sup> March 7.30am to 8.30pm

<sup>\*</sup> Observations are based on 10-minute people count performed every hour