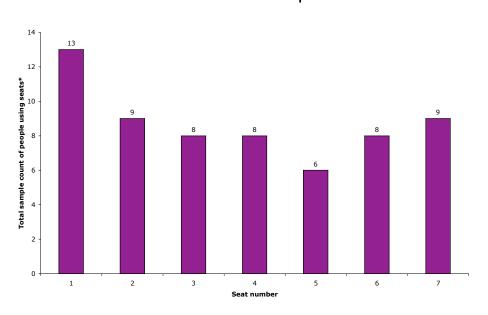

### Precinct Two - Seats on pathway from entrance 21 to the main promenade

Friday 24<sup>th</sup> March 2006 8pm to 11pm

Wednesday 22<sup>nd</sup> March 2006 7.30am to 6.30pm

Sunday 26<sup>th</sup> March 2006 10am to 4pm