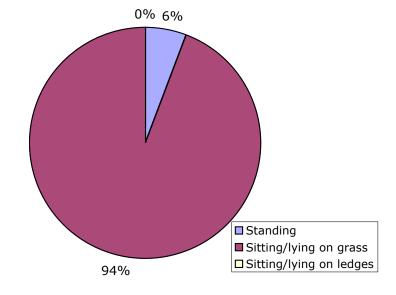

#### Wednesday 22<sup>nd</sup> March 2006 7.30am to 6.30pm

#### Sunday 26th March 2006 10am to 4pm

140

120

Hourly sample counts 60 40

■ Senior

□Adult

■ Child

10:30 AM

□Adolescent

■ Baby/toddler

Time

1:30 PM

2:30 PM

3:30 PM

Map of Precinct 4