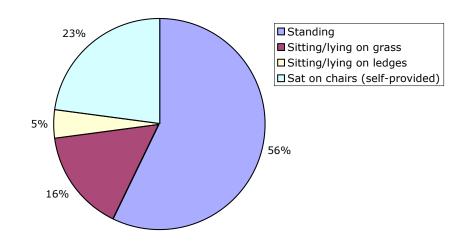

#### Sunday 26th March 2006 10am to 4pm

Map of Precinct 7

Friday night numbers by sub-precinct are insignificant and have not been included in this detailed analysis

On Sunday the Salvation Army Band set-up by the Pool of Remembrance, they provided their own chairs and these have been included in the above charts.