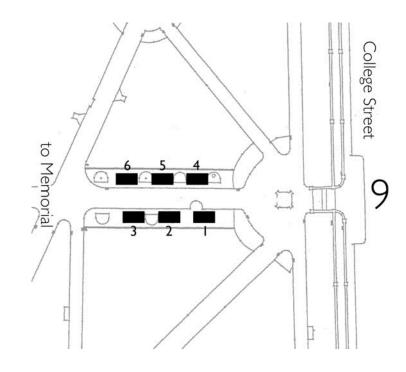

### Age and activity of park users in Precinct 9, Sub-Precinct 9b

#### Wednesday 22<sup>nd</sup> March 2006 7.30am to 6.30pm

Sunday 26th March 2006 10am to 4pm

Friday night numbers by sub-precinct are insignificant and have not been included in this detailed analysis