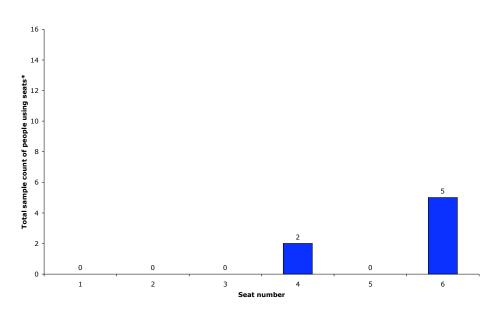

### Age and activity of park users in Precinct 9, Sub-Precinct 9e

#### Wednesday 22<sup>nd</sup> March 2006 7.30am to 6.30pm