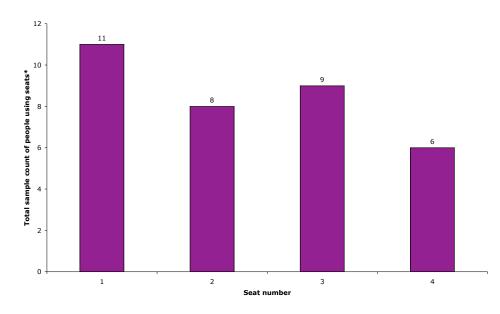

### Precinct One - Seats on pathways in the Purple section

Friday 24<sup>th</sup> March 2006 8pm to 11pm

Wednesday 22<sup>nd</sup> March 2006 7.30am to 6.30pm

Sunday 26<sup>th</sup> March 2006 10am to 4pm

Seats I-4 were closed throughout Wednesday due to maintenance