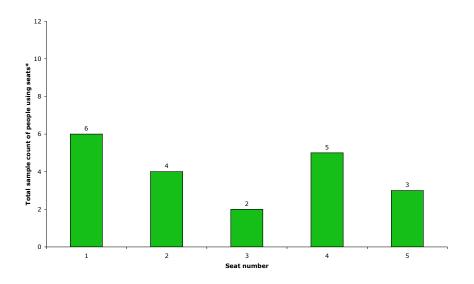

### Precinct One - Seats on pathways in the Blue section

Friday 24<sup>th</sup> March 2006 8pm to 11pm

Seats I-4 were closed on Wednesday due to maintenance

### Wednesday 22<sup>nd</sup> March 2006 7.30am to 6.30pm

Sunday 26<sup>th</sup> March 2006 10am to 4pm