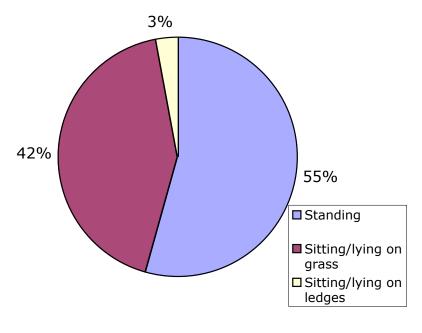

recinct 8e

#### Wednesday 22<sup>nd</sup> March 2006 7.30am to 6.30pm

#### Sunday 26th March 2006 10am to 4pm











### Age and activity of park users in Precinct 9, Sub-Precinct 9b

#### Wednesday 22<sup>nd</sup> March 2006 7.30am to 6.30pm

Sunday 26th March 2006 10am to 4pm











Friday night numbers by sub-precinct are insignificant and have not been included in this detailed analysis

### Age and activity of park users in Precinct 9, Sub-Precinct 9e

#### Wednesday 22<sup>nd</sup> March 2006 7.30am to 6.30pm

#### Sunday 26th March 2006 10am to 4pm







Map of Precinct 9





### Age and activity of park users in Precinct 10, Sub-Precinct 10b

#### Wednesday 22<sup>nd</sup> March 2006 7.30am to 6.30pm

#### Sunday 26th March 2006 10am to 4pm



Map of Precinct 10









### Age and activity of park users in Sub-Precinct 10e

#### Wednesday 22<sup>nd</sup> March 2006 7.30am to 6.30pm

#### Sunday 26th March 2006 10am to 4pm



Map of Precinct 10









### Precinct One - Seats on pathways in the Blue section



Friday 24<sup>th</sup> March 2006 8pm to 11pm



Seats I-4 were closed on Wednesday due to maintenance

### Wednesday 22<sup>nd</sup> March 2006 7.30am to 6.30pm



Sunday 26<sup>th</sup> March 2006 10am to 4pm



### Precinct One - Seats on pathways in the Green section



Friday 24<sup>th</sup> March 2006 8pm to 11pm



Seats I-3 were closed throughout Wednesday due to maintenance

### Wednesday 22<sup>nd</sup> March 2006 7.30am to 6.30pm



Sunday 26<sup>th</sup> March 2006 I Oam to 4pm



### Precinct One - Seats on pathways in the Orange se