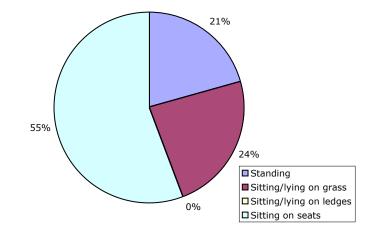

to 4pm











A large area of sub-precinct 3B was fenced off due to construction, this could have affected the age and activity of parks users in this area. Friday night numbers by sub-precinct are insignificant and have not been included in this detailed analysis

### Age and activity of park users in Precinct 3, Sub-Precinct 3d

#### Wednesday 22<sup>nd</sup> March 2006 7.30am to 6.30pm

#### Sunday 26th March 2006 10am to 4pm











### Age and activity of park users in Precinct 3, Sub-Precinct 3e

#### Wednesday 22<sup>nd</sup> March 2006 7.30am to 6.30pm

#### Sunday 26th March 2006 10am to 4pm









### Age and activity of park users in Precinct 4, Sub-Precinct 4b

#### Wednesday 22<sup>nd</sup> March 2006 7.30am to 6.30pm







#### Sunday 26th March 2006 10am to 4pm





Map of Precinct 4

Friday night numbers by sub-precinct are insignificant and have not been included in this detailed analysis

A large area of 4B was closed off due to maintenance work as illustrated in the diagram this may have affected the number of people spending time in this sub-precinct

### Age and activity of park users in Precinct 4, Sub-Precinct 4d

#### Wednesday 22<sup>nd</sup> March 2006 7.30am to 6.30pm

#### Sunday 26th March 2006 10am to 4pm

140

120

Hourly sample counts 60 40

■ Senior

□Adult

■ Child

10:30 AM

□Adolescent

■ Baby/toddler









Time

1:30 PM

2:30 PM

3:30 PM

Map of Precinct 4

### Age and activity of park users in Precinct 5, Sub-Precinct 5a

#### Wednesday 22<sup>nd</sup> March 2006 7.30am to 6.30pm

#### Sunday 26th March 2006 10am to 4pm