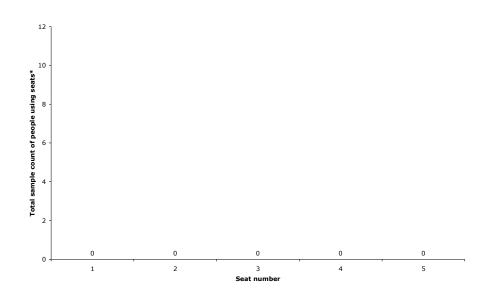

### Precinct One - Seats on pathways in the Pink section

Friday 24<sup>th</sup> March 2006 8pm to 11pm

Seats I-4 were closed throughout the entire period of observations due to maintenance