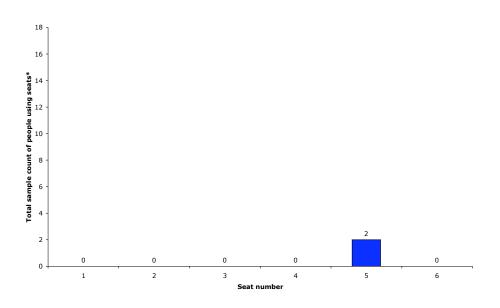

### Precinct One - Seats on pathways in the Blue section

Friday 24<sup>th</sup> March 2006 8pm to 11pm

Seats I-4 were closed on Wednesday due to maintenance

### Wednesday 22<sup>nd</sup> March 2006 7.30am to 6.30pm

Sunday 26<sup>th</sup> March 2006 10am to 4pm