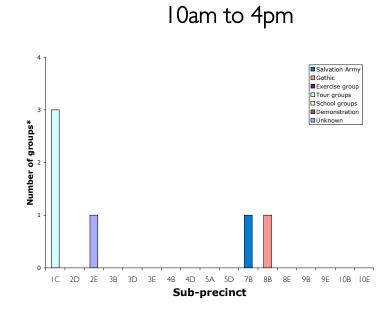

# Types and numbers of groups, and their location in Hyde Park

Sunday 26<sup>th</sup> March 2006