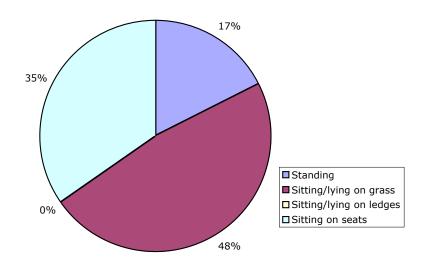

### Age and activity of park users in Precinct 5, Sub-Precinct 5d

#### Sunday 26th March 2006 10am to 4pm