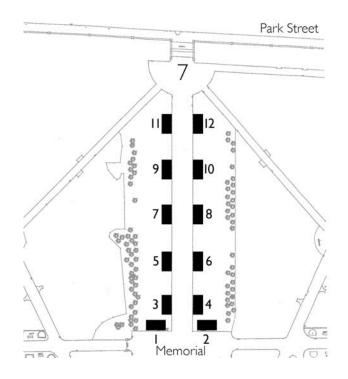

### Age and activity of park users in Precinct 7, Sub-Precinct 7b

#### Sunday 26th March 2006 10am to 4pm

Map of Precinct 7

Friday night numbers by sub-precinct are insignificant and have not been included in this detailed analysis

On Sunday the Salvation Army Band set-up by the Pool of Remembrance, they provided their own chairs and these have been included in the above charts.