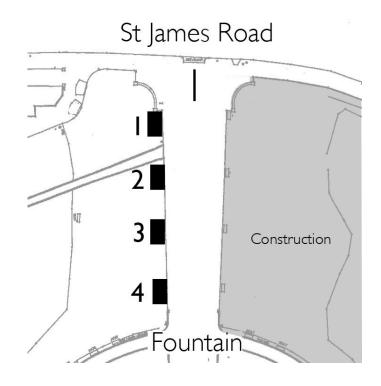

### Precinct Four - Seats on pathway from entrance I

Friday 24<sup>th</sup> March 2006 8pm to 11pm

Wednesday 22<sup>nd</sup> March 2006 7.30am to 6.30pm

Sunday 26<sup>th</sup> March 2006 I 0am to 4pm

Entrance 3 was closed off due to construction