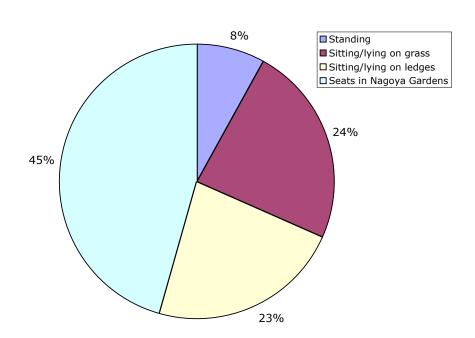

ntrances and the pathway used
- The number of people using seats
- The number of people using desire lines (unmade pathways or shortcuts)
- The activities and ages of park users in open space areas

The above diagram illustrates the sub-precincts where open space observations were conducted. The following section will explore the age and activities undertaken by Park users within the above listed sub-precincts only.

### Age and activity of park users in Precinct 1, Sub-Precinct 1c

Wednesday 22<sup>nd</sup> March 2006 7.30am to 6.30pm





Map of Precinct 1

6



#### Sunday 26th March 2006 10am to 4pm





## Age and activity of park users in Precinct 2, Sub-Precinct 2d



Wednesday 22<sup>nd</sup> March 2006 7.30am to 6.30pm



Sunday 26th March 2006 10am to 4pm



Map of Precinct 2





## Age and activity of park users in Precinct 2, Sub-Precinct 2e



Wednesday 22<sup>nd</sup> March 2006 7.30am to 6.30pm



Sunday 26th March 2006 10am to 4pm



Map of Precinct 2





### Age and activity of park users in Precinct 3, Sub-Precinct 3b

#### Wednesday 22<sup>nd</sup> March 2006 7.30am to 6.30pm

#### Sunday 26th March 2006 10am to 4pm











A large area of sub-precinct 3B was fenced off due to construction, this could have affected the age and activity of parks users in this area. Friday night numbers by sub-precinct are insignificant and have not been included in this detailed analysis

### Age and activity of park users in Precinct 3, Sub-Precinct 3d

#### Wednesday 22<sup>nd</sup> March 2006 7.30am to 6.30pm

#### Sunday 26th March 2006 10am to 4pm











###