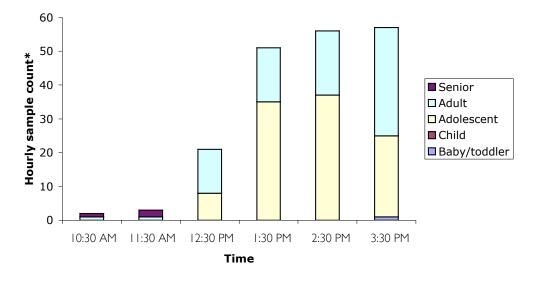

### Age and activity of park users in Precinct 3, Sub-Precinct 3b

#### Wednesday 22<sup>nd</sup> March 2006 7.30am to 6.30pm

#### Sunday 26th March 2006 10am to 4pm

A large area of sub-precinct 3B was fenced off due to construction, this could have affected the age and activity of parks users in this area. Friday night numbers by sub-precinct are insignificant and have not been included in this detailed analysis