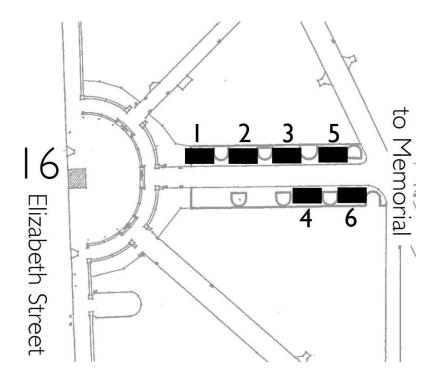

### Precinct Eight - Seats on pathway from entrance 16

Friday 24<sup>th</sup> March 2006 8pm to 11pm

Wednesday 22<sup>nd</sup> March 2006 7.30am to 6.30pm

Sunday 26<sup>th</sup> March 2006 10am to 4pm

## Precinct Eight - Seats on pathway from entrance 15

Friday 24<sup>th</sup> March 2006 8pm to 11pm

Wednesday 22<sup>nd</sup> March 2006 7.30am to 6.30pm

Sunday 26<sup>th</sup> March 2006 10am to 4pm

## Precinct Eight - Seats on pathway from entrance 10

Friday 24<sup>th</sup> March 2006 8pm to 11pm

Wednesday 22<sup>nd</sup> March 2006 7.30am to 6.30pm

Sunday 26<sup>th</sup> March 2006 10am to 4pm