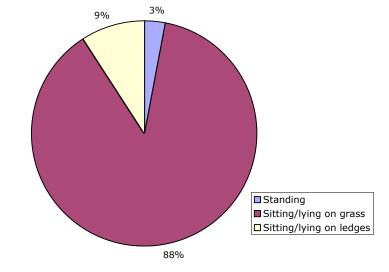

### Age and activity of park users in Precinct 4, Sub-Precinct 4b

#### Wednesday 22<sup>nd</sup> March 2006 7.30am to 6.30pm

#### Sunday 26th March 2006 10am to 4pm

Map of Precinct 4

Friday night numbers by sub-precinct are insignificant and have not been included in this detailed analysis

A large area of 4B was closed off due to maintenance work as illustrated in the diagram this may have affected the number of people spending time in this sub-precinct