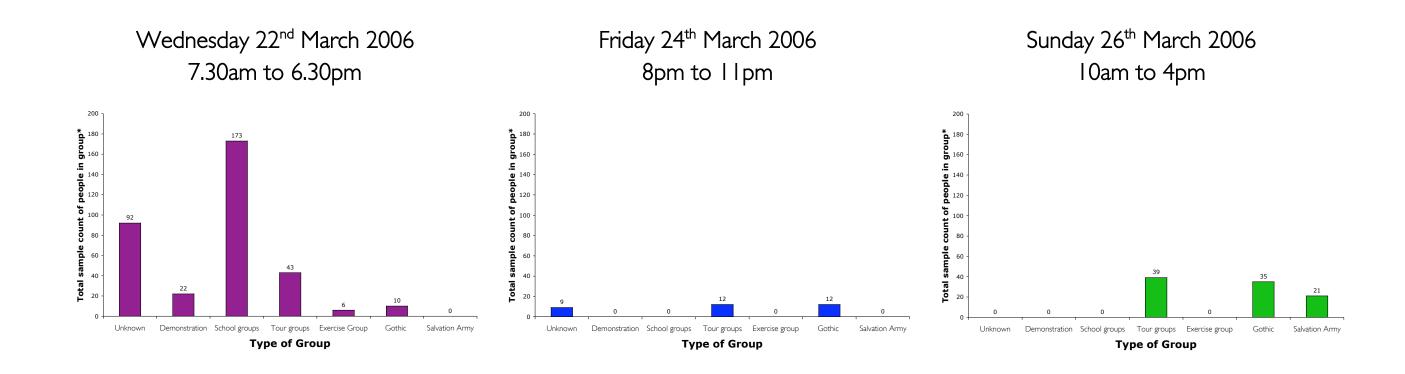

I Oam to 4pm



## Precinct Ten - Seats on pathway from entrance 13



Friday 24<sup>th</sup> March 2006 8pm to 11pm



Wednesday 22<sup>nd</sup> March 2006 7.30am to 6.30pm



Sunday 26<sup>th</sup> March 2006 10am to 4pm



## Precinct Ten - Seats on pathway from entrance 12



Friday 24<sup>th</sup> March 2006 8pm to 11pm



Wednesday 22<sup>nd</sup> March 2006 7.30am to 6.30pm



Sunday 26<sup>th</sup> March 2006 10am to 4pm



### Activities undertaken by Park users



### Location of exercise undertaken in Hyde Park







## Location of sports/games played in Hyde Park





Friday 24<sup>th</sup> March 2006



# Types and numbers of groups, and their location in Hyde Park







Sunday 26<sup>th</sup> March 2006

## Types of groups and the total sample count of people in the group