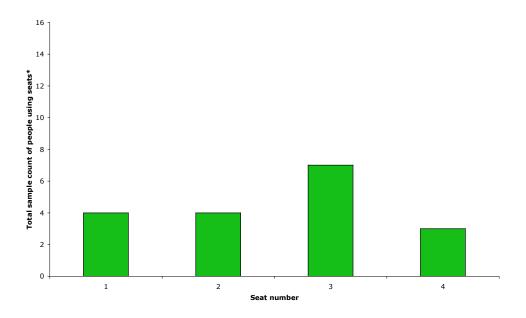

## Precinct Ten - Seats on pathway from entrance 13

Friday 24<sup>th</sup> March 2006 8pm to 11pm

Wednesday 22<sup>nd</sup> March 2006 7.30am to 6.30pm

Sunday 26<sup>th</sup> March 2006 10am to 4pm