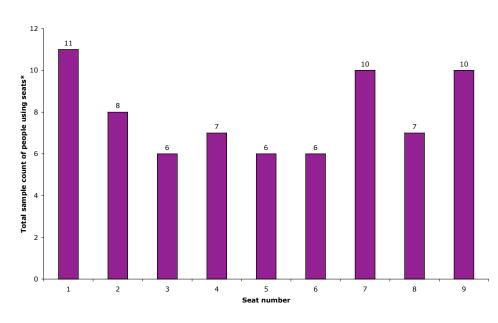

### Precinct Nine - seats on pathway from entrance 9

Friday 24<sup>th</sup> March 2006 8pm to 11pm

Wednesday 22<sup>nd</sup> March 2006 7.30am to 6.30pm

Sunday 26<sup>th</sup> March 2006 10am to 4pm