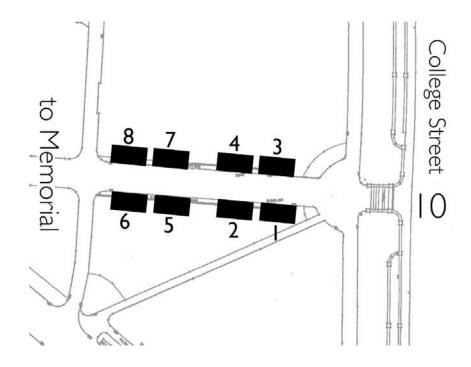

### Precinct One - Seats on pathways near the four way intersection along the main promenade

Friday 24<sup>th</sup> March 2006 8pm to 11pm

Wednesday 22<sup>nd</sup> March 2006 7.30am to 6.30pm

Sunday 26<sup>th</sup> March 2006 I Oam to 4pm