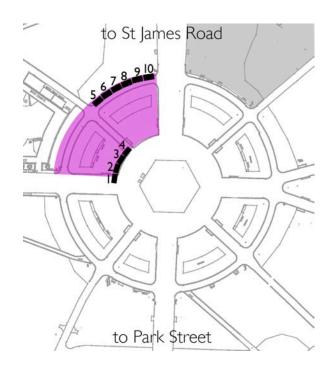

### Precinct One - Seats on pathways in the Purple section

Friday 24<sup>th</sup> March 2006 8pm to 11pm

Wednesday 22<sup>nd</sup> March 2006 7.30am to 6.30pm

Sunday 26<sup>th</sup> March 2006 10am to 4pm

Seats I-4 were closed throughout Wednesday due to maintenance