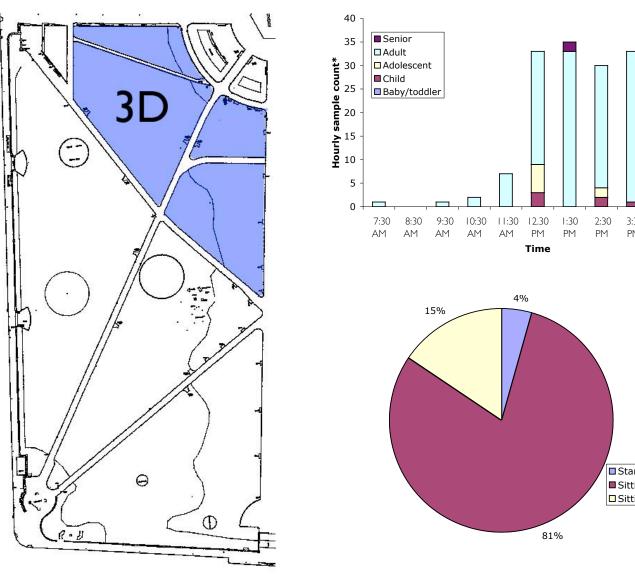

### Age and activity of park users in Precinct 4, Sub-Precinct 4b

#### Wednesday 22<sup>nd</sup> March 2006 7.30am to 6.30pm

#### Sunday 26th March 2006 10am to 4pm

Map of Precinct 4

Friday night numbers by sub-precinct are insignificant and have not been included in this detailed analysis

A large area of 4B was closed off due to maintenance work as illustrated in the diagram this may have affected the number of people spending time in this sub-precinct