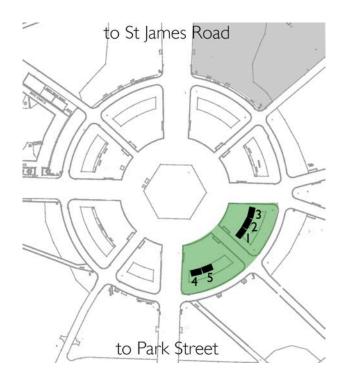

#### The sub-precincts where age and activity observations were undertaken

In each sub-precinct observers were required to count either:

- The number of people entering the Park through one of the 24 park entrances and the pathway used
- The number of people using seats
- The number of people using desire lines (unmade pathways or shortcuts)
- The activities and ages of park users in open space areas

The above diagram illustrates the sub-precincts where open space observations were conducted. The following section will explore the age and activities undertaken by Park users within the above listed sub-precincts only.