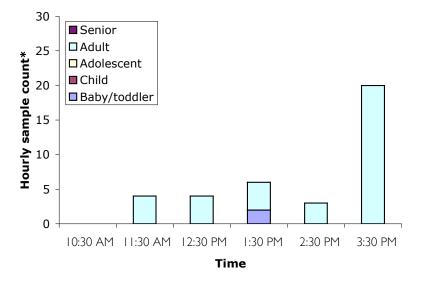

### Age and activity of park users in Precinct 9, Sub-Precinct 9e

#### Wednesday 22<sup>nd</sup> March 2006 7.30am to 6.30pm

#### Sunday 26th March 2006 10am to 4pm

Map of Precinct 9