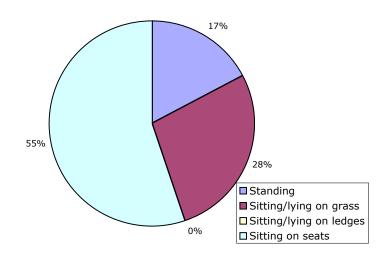

to 6.30pm

#### Sunday 26th March 2006 10am to 4pm











A large area of sub-precinct 3B was fenced off due to construction, this could have affected the age and activity of parks users in this area. Friday night numbers by sub-precinct are insignificant and have not been included in this detailed analysis

### Age and activity of park users in Precinct 3, Sub-Precinct 3d

#### Wednesday 22<sup>nd</sup> March 2006 7.30am to 6.30pm

#### Sunday 26th March 2006 10am to 4pm











### Age and activity of park users in Precinct 3, Sub-Precinct 3e

#### Wednesday 22<sup>nd</sup> March 2006 7.30am to 6.30pm

#### Sunday 26th March 2006 10am to 4pm









### Age and activity of park users in Precinct 4, Sub-Precinct 4b

#### Wednesday 22<sup>nd</sup> March 2006 7.30am to 6.30pm







#### Sunday 26th March 2006 10am to 4pm





Map of Precinct 4

Friday night numbers by sub-precinct are insignificant and have not been included in this detailed analysis

A large area of 4B was closed off due to maintenance work as illustrated in the diagram this may have affected the number of people spending time in this sub-precinct

### Age and activity of park users in Precinct 4, Sub-Precinct 4d

#### Wednesday 22<sup>nd</sup> March 2006 7.30am to 6.30pm

#### Sunday 26th March 2006 10am to 4pm

140

120

Hourly sample counts 60 40

■ Senior

□Adult

■ Child

10:30 AM

□Adolescent

■ Baby/toddler









Time

1:30 PM

2:30 PM

3:30 PM

Map of Precinct 4

### Age and activity of park users in Precinct 5, Sub-Precinct 5a

#### Wednesday 22<sup>nd</sup> March 2006 7.30am to 6.30pm