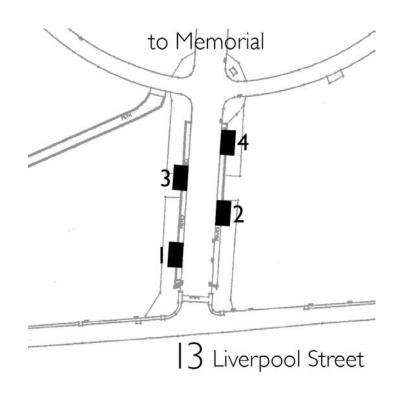

#### The sub-precincts where age and activity observations were undertaken

In each sub-precinct observers were required to count either:

- The number of people entering the Park through one of the 24 park entrances and the pathway used
- The number of people using seats
- The number of people using desire lines (unmade pathways or shortcuts)
- The activities and ages of park users in open space areas