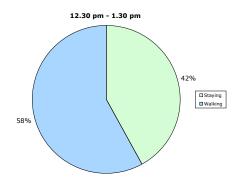

#### Sunday 26th March 2006 10am to 4pm

140

120

Hourly sample counts 60 40

■ Senior

□Adult

■ Child

10:30 AM

□Adolescent

■ Baby/toddler

Time

1:30 PM

2:30 PM

3:30 PM

Map of Precinct 4