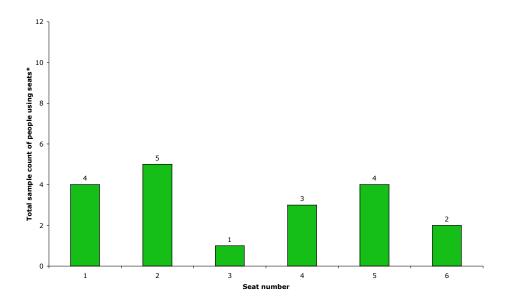

### Precinct One - Seats on pathways in the Blue section

Friday 24<sup>th</sup> March 2006 8pm to 11pm

Seats I-4 were closed on Wednesday due to maintenance

### Wednesday 22<sup>nd</sup> March 2006 7.30am to 6.30pm

Sunday 26<sup>th</sup> March 2006 10am to 4pm