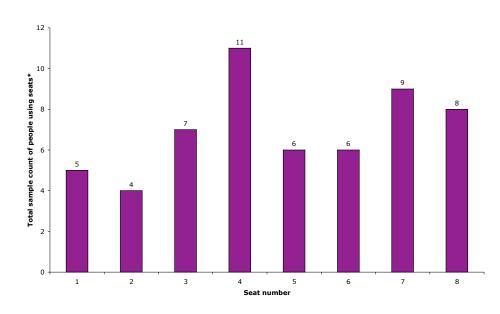

## Precinct Seven - Seats on pathway from entrance 7

Friday 24<sup>th</sup> March 2006 8pm to 11pm

Wednesday 22<sup>nd</sup> March 2006 7.30am to 6.30pm

Sunday 26<sup>th</sup> March 2006 10am to 4pm