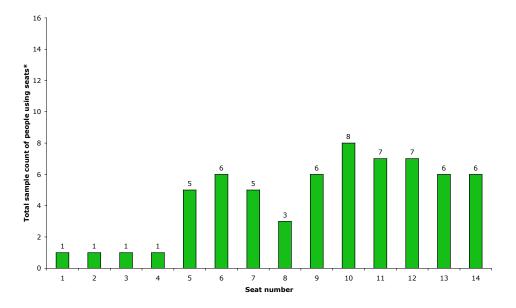

### Precinct One - Seats on pathways near the four way intersection along the main promenade

Friday 24<sup>th</sup> March 2006 8pm to 11pm

Wednesday 22<sup>nd</sup> March 2006 7.30am to 6.30pm

Sunday 26<sup>th</sup> March 2006 I Oam to 4pm