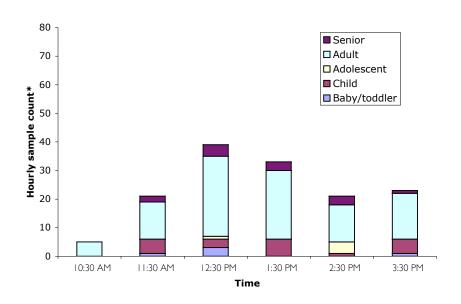

## An indicative comparison of people spending time in the Park and people entering

Total hourly sample count - Sunday 26<sup>th</sup> March 2006 10am to 4pm