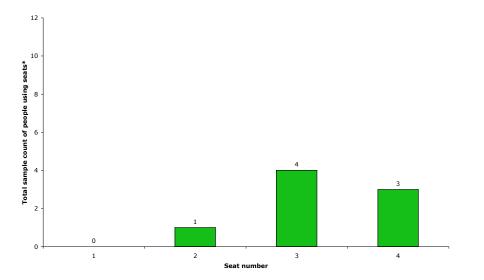

## Precinct Ten - Seats on pathway from entrance 12

Friday 24<sup>th</sup> March 2006 8pm to 11pm

Wednesday 22<sup>nd</sup> March 2006 7.30am to 6.30pm

Sunday 26<sup>th</sup> March 2006 10am to 4pm