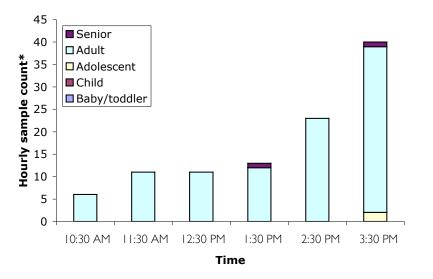

### Age and activity of park users in Precinct 4, Sub-Precinct 4b

#### Wednesday 22<sup>nd</sup> March 2006 7.30am to 6.30pm

#### Sunday 26th March 2006 10am to 4pm

Map of Precinct 4

Friday night numbers by sub-precinct are insignificant and have not been included in this detailed analysis

A large area of 4B was closed off due to maintenance work as illustrated in the diagram this may have affected the number of people spending time in this sub-precinct