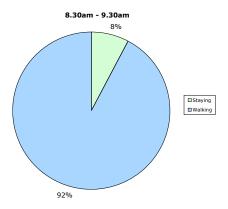

## An indicative comparison of people spending time in the Park and people entering

Total hourly sample count - Wednesday 22<sup>nd</sup> March 7.30am to 8.30pm

<sup>\*</sup> Observations are based on 10-minute people count performed every hour

## An indicative comparison of people spending time in the Park and people entering

Total hourly sample count - Wednesday 22<sup>nd</sup> March 7.30am to 8.30pm... cont'd