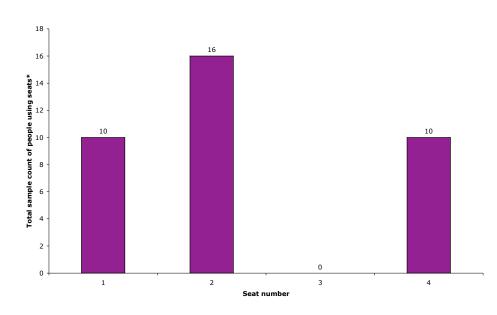

### Precinct Four - Seats on pathway from entrance I

Friday 24<sup>th</sup> March 2006 8pm to 11pm

Wednesday 22<sup>nd</sup> March 2006 7.30am to 6.30pm

Sunday 26<sup>th</sup> March 2006 I 0am to 4pm

Entrance 3 was closed off due to construction