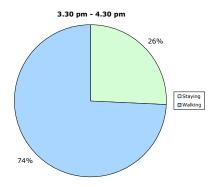

#### Sunday 26th March 2006 10am to 4pm

140

120

Hourly sample counts 60 40

■ Senior

□Adult

■ Child

10:30 AM

□Adolescent

■ Baby/toddler

Time

1:30 PM

2:30 PM

3:30 PM

Map of Precinct 4