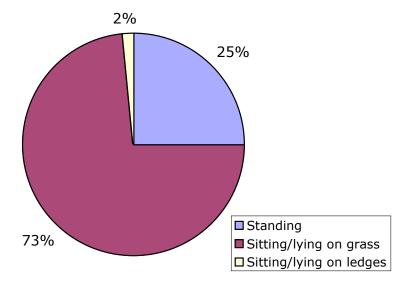

## Age and activity of park users in Precinct 2, Sub-Precinct 2d

Wednesday 22<sup>nd</sup> March 2006 7.30am to 6.30pm

Sunday 26th March 2006 10am to 4pm

Map of Precinct 2

## Age and activity of park users in Precinct 2, Sub-Precinct 2e

Wednesday 22<sup>nd</sup> March 2006 7.30am to 6.30pm

Sunday 26th March 2006 10am to 4pm

Map of Precinct 2