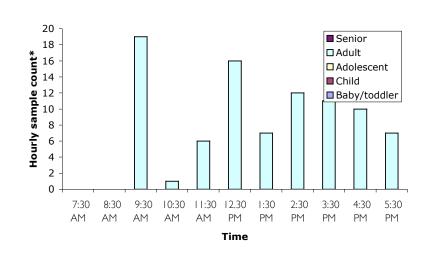

### Age and activity of park users in Precinct 4, Sub-Precinct 4d

#### Wednesday 22<sup>nd</sup> March 2006 7.30am to 6.30pm

#### Sunday 26th March 2006 10am to 4pm

140

120

Hourly sample counts 60 40

■ Senior

□Adult

■ Child

10:30 AM