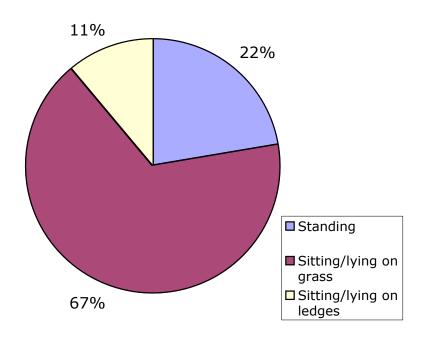

### Age and activity of park users in Precinct 1, Sub-Precinct 1c

Wednesday 22<sup>nd</sup> March 2006 7.30am to 6.30pm

Map of Precinct 1

6