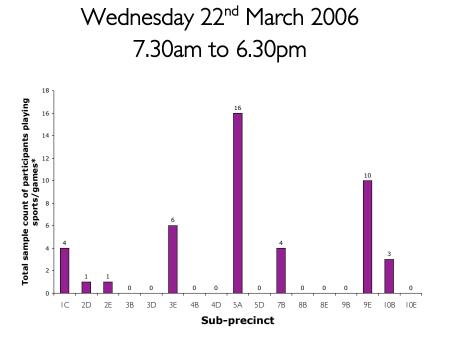

## Location of sports/games played in Hyde Park

Friday 24<sup>th</sup> March 2006