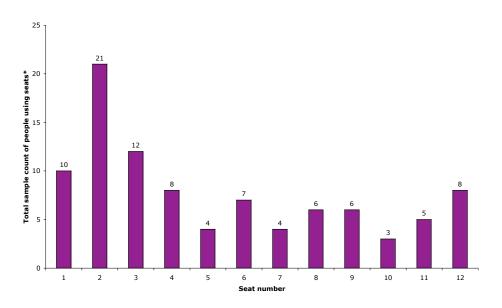

### Precinct Nine - seats on pathway from entrance 9

Friday 24<sup>th</sup> March 2006 8pm to 11pm

Wednesday 22<sup>nd</sup> March 2006 7.30am to 6.30pm

Sunday 26<sup>th</sup> March 2006 10am to 4pm