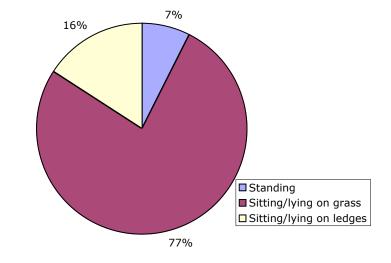

ge and activity of park users in Precinct 7, Sub-Precinct 7b

#### Wednesday 22<sup>nd</sup> March 2006 7.30am to 6.30pm

#### Sunday 26th March 2006 10am to 4pm











Map of Precinct 7

Friday night numbers by sub-precinct are insignificant and have not been included in this detailed analysis

On Sunday the Salvation Army Band set-up by the Pool of Remembrance, they provided their own chairs and these have been included in the above charts.

### Age and activity of park users in Precinct 8, Sub-Precinct 8b

#### Wednesday 22<sup>nd</sup> March 2006 7.30am to 6.30pm

## Sunday 26th March 2006 10am to 4pm











## Age and activity of park users in, Precinct 8, Sub-Precinct 8e

#### Wednesday 22<sup>nd</sup> March 2006 7.30am to 6.30pm

#### Sunday 26th March 2006 10am to 4pm











### Age and activity of park users in Precinct 9, Sub-Precinct 9b

#### Wednesday 22<sup>nd</sup> March 2006 7.30am to 6.30pm

Sunday 26th March 2006 10am to 4pm











Friday night numbers by sub-precinct are insignificant and have not been included in this detailed analysis

### Age and activity of park users in Precinct 9, Sub-Precinct 9e

#### Wednesday 22<sup>nd</sup> March 2006 7.30am to 6.30pm

#### Sunday 26th March 2006 10am to 4pm







Map of Precinct 9





### Age and activity of park users in Precinct 10, Sub-Precinct 10b

#### Wednesday 22<sup>nd</sup> March 2006 7.30am to 6.30pm

#### Sunday 26th March 2006 10am to 4pm



Map of Precinct 10









### Age and activity of park users in Sub-Precinct 10e

#### Wednesday 22<sup>nd</sup> March 2006 7.30am to 6.30pm