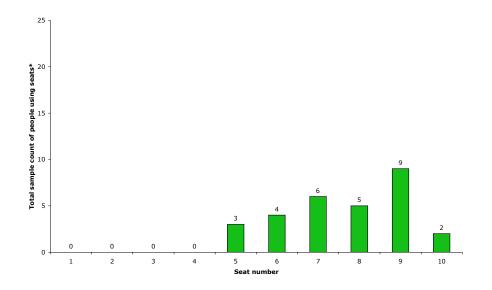

### Precinct One - Seats on pathways near the four way intersection along the main promenade

Friday 24<sup>th</sup> March 2006 8pm to 11pm

Wednesday 22<sup>nd</sup> March 2006 7.30am to 6.30pm

Sunday 26<sup>th</sup> March 2006 I Oam to 4pm