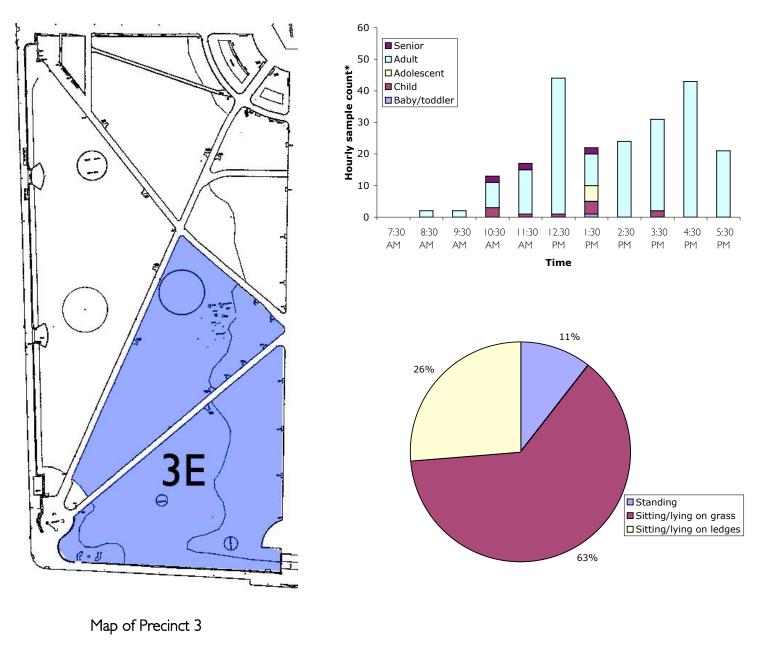

### Age and activity of park users in Precinct 3, Sub-Precinct 3e

#### Wednesday 22<sup>nd</sup> March 2006 7.30am to 6.30pm

#### Sunday 26th March 2006 10am to 4pm