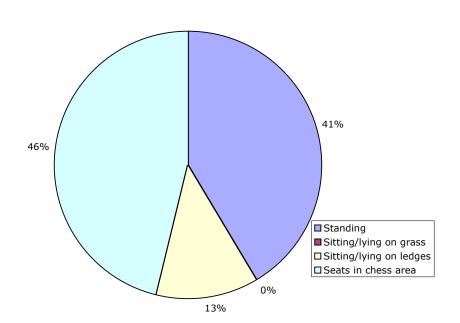

### Age and activity of park users in Precinct 3, Sub-Precinct 3b

#### Sunday 26th March 2006 10am to 4pm

A large area of sub-precinct 3B was fenced off due to construction, this could have affected the age and activity of parks users in this area. Friday night numbers by sub-precinct are insignificant and have not been included in this detailed analysis