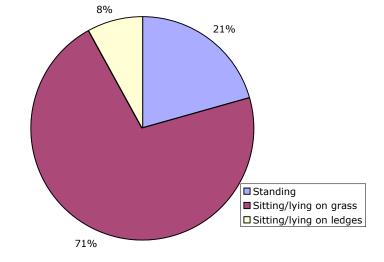

### Age and activity of park users in Precinct 3, Sub-Precinct 3b

#### Wednesday 22<sup>nd</sup> March 2006 7.30am to 6.30pm

#### Sunday 26th March 2006 10am to 4pm

A large area of sub-precinct 3B was fenced off due to construction, this could have affected the age and activity of parks users in this area. Friday night numbers by sub-precinct are insignificant and have not been included in this detailed analysis