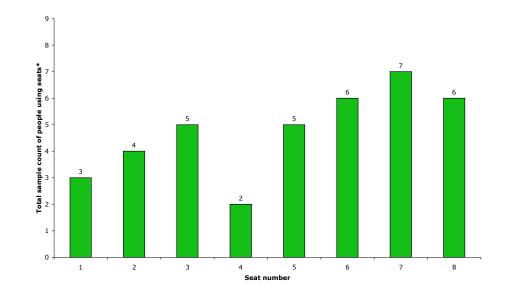

### Precinct Nine - seats on pathway from entrance 9

Friday 24<sup>th</sup> March 2006 8pm to 11pm

Wednesday 22<sup>nd</sup> March 2006 7.30am to 6.30pm

Sunday 26<sup>th</sup> March 2006 10am to 4pm