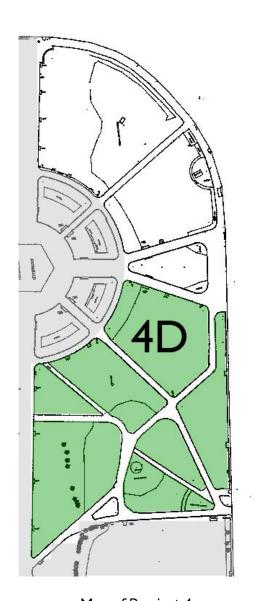

### Age and activity of park users in Precinct 4, Sub-Precinct 4b

#### Wednesday 22<sup>nd</sup> March 2006 7.30am to 6.30pm

#### Sunday 26th March 2006 10am to 4pm

Map of Precinct 4

Friday night numbers by sub-precinct are insignificant and have not been included in this detailed analysis

A large area of 4B was closed off due to maintenance work as illustrated in the diagram this may have affected the number of people spending time in this sub-precinct