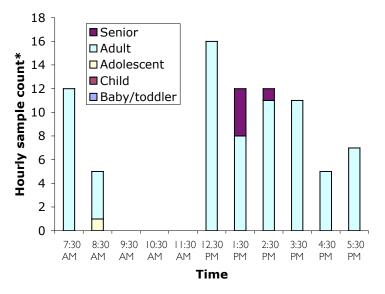

### Age and activity of park users in Precinct 1, Sub-Precinct 1c

Wednesday 22<sup>nd</sup> March 2006 7.30am to 6.30pm

Map of Precinct 1

6