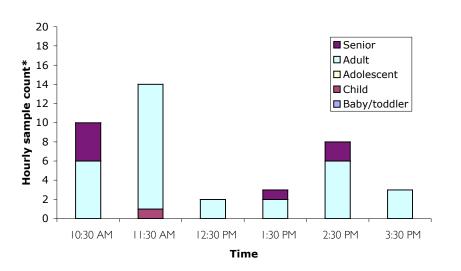

### Age and activity of park users in Precinct 4, Sub-Precinct 4d

#### Wednesday 22<sup>nd</sup> March 2006 7.30am to 6.30pm

#### Sunday 26th March 2006 10am to 4pm

140

120

Hourly sample counts 60 40

■ Senior

□Adult

■ Child

10:30 AM

□Adolescent

■ Baby/toddler

Time

1:30 PM

2:30 PM

3:30 PM

Map of Precinct 4