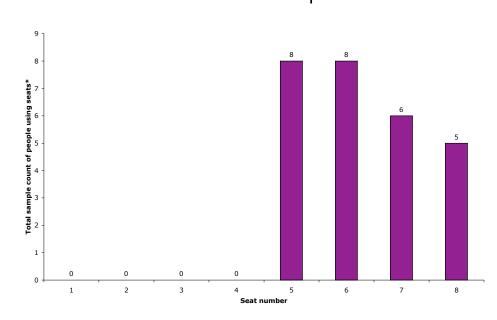

### Precinct Two - Seats on pathway from entrance 21 to the main promenade

Friday 24<sup>th</sup> March 2006 8pm to 11pm

Wednesday 22<sup>nd</sup> March 2006 7.30am to 6.30pm

Sunday 26<sup>th</sup> March 2006 10am to 4pm