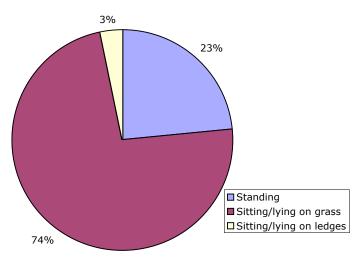

### Age and activity of park users in Precinct 1, Sub-Precinct 1c

Wednesday 22<sup>nd</sup> March 2006 7.30am to 6.30pm

Map of Precinct 1

6

#### Sunday 26th March 2006 10am to 4pm