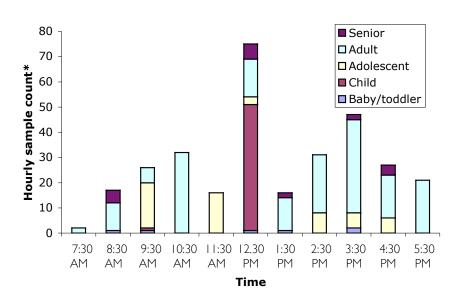

### Age and activity of park users in Precinct 1, Sub-Precinct 1c

Wednesday 22<sup>nd</sup> March 2006 7.30am to 6.30pm

Map of Precinct 1

6

#### Sunday 26th March 2006 10am to 4pm