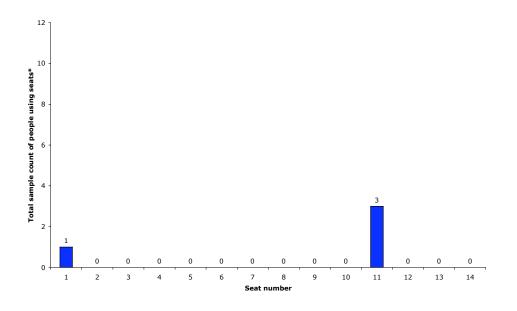

### Precinct Two - Seats on pathway from entrance 21 to the main promenade

Friday 24<sup>th</sup> March 2006 8pm to 11pm

Wednesday 22<sup>nd</sup> March 2006 7.30am to 6.30pm

Sunday 26<sup>th</sup> March 2006 10am to 4pm