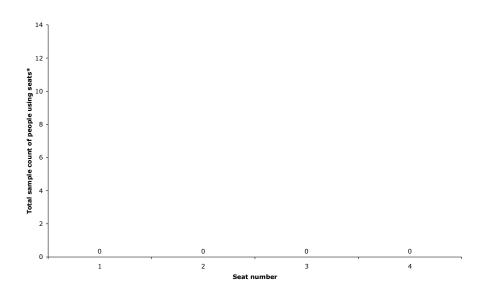

### Precinct One - Seats on pathways in the Blue section

Friday 24<sup>th</sup> March 2006 8pm to 11pm

Seats I-4 were closed on Wednesday due to maintenance