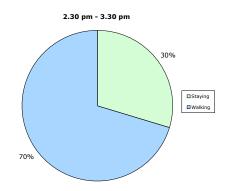

#### Sunday 26th March 2006 10am to 4pm

140

120

Hourly sample counts 60 40

■ Senior

□Adult

■ Child

10:30 AM

□Adolescent

■ Baby/toddler

Time

1:30 PM

2:30 PM

3:30 PM

Map of Precinct 4