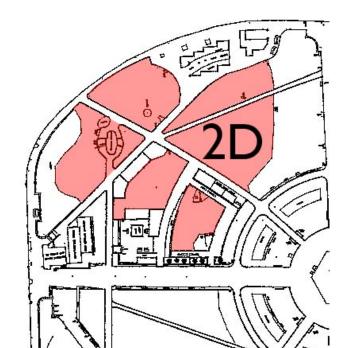

## Age and activity of park users in specific sub-precincts

#### The sub-precincts where age and activity observations were undertaken

In each sub-precinct observers were required to count either:

- The number of people entering the Park through one of the 24 park entrances and the pathway used
- The number of people using seats
- The number of people using desire lines (unmade pathways or shortcuts)
- The activities and ages of park users in open space areas

The above diagram illustrates the sub-precincts where open space observations were conducted. The following section will explore the age and activities undertaken by Park users within the above listed sub-precincts only.