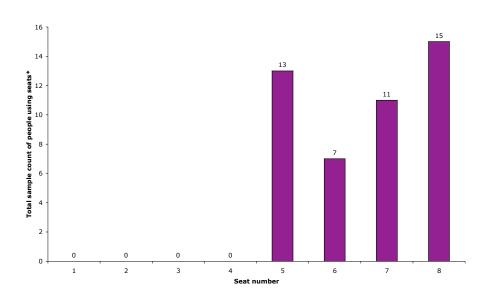

### Precinct One - Seats on pathways in the Blue section

Friday 24<sup>th</sup> March 2006 8pm to 11pm

Seats I-4 were closed on Wednesday due to maintenance

Seats I-4 were closed throughout Wednesday due to maintenance