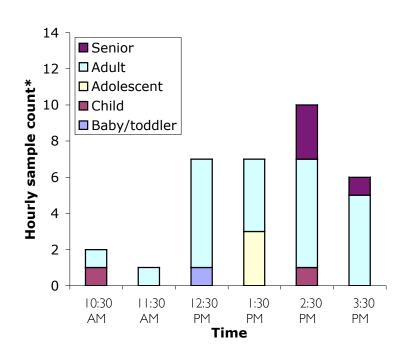

-Precinct 8e

#### Wednesday 22<sup>nd</sup> March 2006 7.30am to 6.30pm

#### Sunday 26th March 2006 10am to 4pm











### Age and activity of park users in Precinct 9, Sub-Precinct 9b

#### Wednesday 22<sup>nd</sup> March 2006 7.30am to 6.30pm

Sunday 26th March 2006 10am to 4pm











Friday night numbers by sub-precinct are insignificant and have not been included in this detailed analysis

### Age and activity of park users in Precinct 9, Sub-Precinct 9e

#### Wednesday 22<sup>nd</sup> March 2006 7.30am to 6.30pm

#### Sunday 26th March 2006 10am to 4pm







Map of Precinct 9





### Age and activity of park users in Precinct 10, Sub-Precinct 10b

#### Wednesday 22<sup>nd</sup> March 2006 7.30am to 6.30pm

#### Sunday 26th March 2006 10am to 4pm



Map of Precinct 10









### Age and activity of park users in Sub-Precinct 10e

#### Wednesday 22<sup>nd</sup> March 2006 7.30am to 6.30pm

#### Sunday 26th March 2006 10am to 4pm



Map of Precinct 10









### Precinct One - Seats on pathways in the Blue section



Friday 24<sup>th</sup> March 2006 8pm to 11pm



Seats I-4 were closed on Wednesday due to maintenance

### Wednesday 22<sup>nd</sup> March 2006 7.30am to 6.30pm



Sunday 26<sup>th</sup> March 2006 10am to 4pm



### Precinct One - Seats on pathways in the Green section



Friday 24<sup>th</sup> March 2006 8pm to 11pm



Seats I-3 were closed throughout Wednesday due to maintenance

### Wednesday 22<sup>nd</sup> March 2006 7.30am to 6.30pm



Sunday 26<sup>th</sup> March 2006 I Oam to 4pm



### Precinct One - Seats on pathways in the Orange