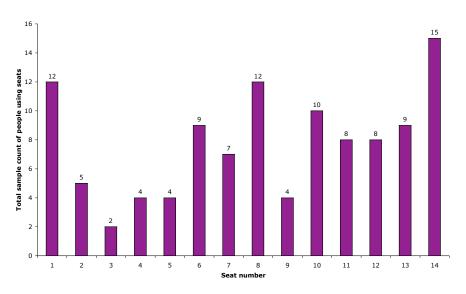

### Precinct Ten - Seats on pathway from entrance 14

Friday 24<sup>th</sup> March 2006 8pm to 11pm

Wednesday 22<sup>nd</sup> March 2006 7.30am to 6.30pm

Sunday 26<sup>th</sup> March 2006 I Oam to 4pm