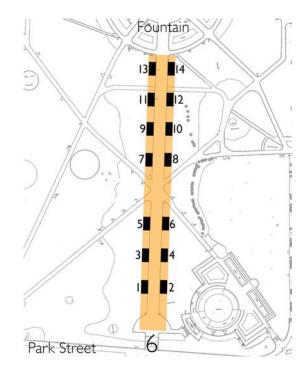

#### The sub-precincts where age and activity observations were undertaken

In each sub-precinct observers were required to count either:

- The number of people entering the Park through one of the 24 park entrances and the pathway used
- The number of people using seats
- The number of people using desire lines (unmade pathways or shortcuts)
- The activities and ages of park users in open space areas

The above diagram illustrates the sub-precincts where open space observations were conducted. The following section will explore the age and activities undertaken by Park users within the above listed sub-precincts only.