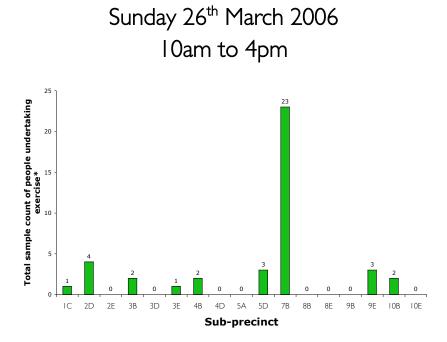

6 7.30am to 6.30pm



Sunday 26<sup>th</sup> March 2006 10am to 4pm



### Precinct Ten - Seats on pathway from entrance 14



Friday 24<sup>th</sup> March 2006 8pm to 11pm



Wednesday 22<sup>nd</sup> March 2006 7.30am to 6.30pm



Sunday 26<sup>th</sup> March 2006 I Oam to 4pm



## Precinct Ten - Seats on pathway from entrance 13



Friday 24<sup>th</sup> March 2006 8pm to 11pm



Wednesday 22<sup>nd</sup> March 2006 7.30am to 6.30pm



Sunday 26<sup>th</sup> March 2006 10am to 4pm



## Precinct Ten - Seats on pathway from entrance 12



Friday 24<sup>th</sup> March 2006 8pm to 11pm



Wednesday 22<sup>nd</sup> March 2006 7.30am to 6.30pm



Sunday 26<sup>th</sup> March 2006 10am to 4pm



### Activities undertaken by Park users



### Location of exercise undertaken in Hyde Park







## Location of sports/games played in Hyde Park





Friday 24<sup>th</sup> March 2006



# Types and numbers of groups, and their location in Hyde Park







Sunday 26<sup>th</sup> March 2006

## Types of groups and the total sample count of people in the group