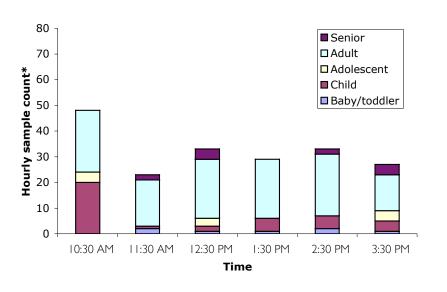

## Age and activity of park users in Precinct 2, Sub-Precinct 2d

Wednesday 22<sup>nd</sup> March 2006 7.30am to 6.30pm

Sunday 26th March 2006 10am to 4pm

Map of Precinct 2

## Age and activity of park users in Precinct 2, Sub-Precinct 2e

Wednesday 22<sup>nd</sup> March 2006 7.30am to 6.30pm

Sunday 26th March 2006 10am to 4pm

Map of Precinct 2