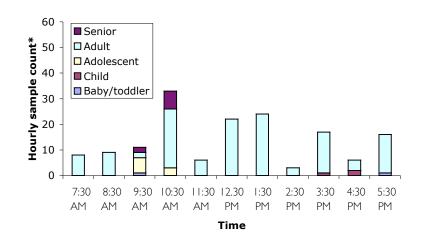

### Age and activity of park users in Precinct 9, Sub-Precinct 9b

#### Wednesday 22<sup>nd</sup> March 2006 7.30am to 6.30pm

Sunday 26th March 2006 10am to 4pm

Friday night numbers by sub-precinct are insignificant and have not been included in this detailed analysis