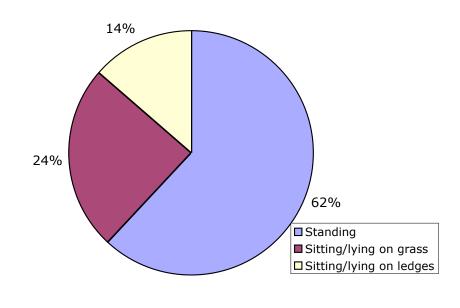

### Age and activity of park users in Precinct 1, Sub-Precinct 1c

Wednesday 22<sup>nd</sup> March 2006 7.30am to 6.30pm

Map of Precinct 1

6