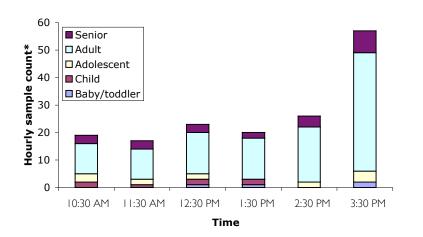

#### Sunday 26th March 2006 10am to 4pm

140

120

Hourly sample counts 60 40

■ Senior

□Adult

■ Child

10:30 AM

□Adolescent

■ Baby/toddler

Time

1:30 PM

2:30 PM

3:30 PM

Map of Precinct 4