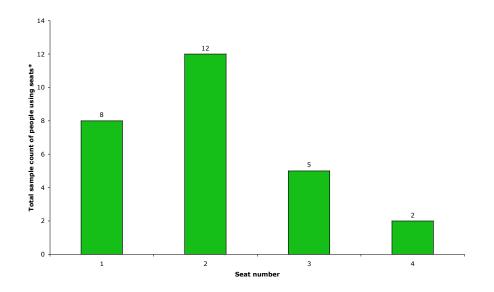

### Precinct One - Seats on pathways in the Blue section

Friday 24<sup>th</sup> March 2006 8pm to 11pm

Seats I-4 were closed on Wednesday due to maintenance

### Wednesday 22<sup>nd</sup> March 2006 7.30am to 6.30pm

Sunday 26<sup>th</sup> March 2006 10am to 4pm