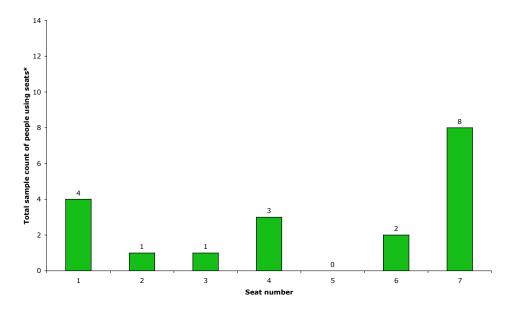

### Precinct Two - Seats on pathway from entrance 21 to the fountain

Friday 24<sup>th</sup> March 2006 8pm to 11pm

Wednesday 22<sup>nd</sup> March 2006 7.30am to 6.30pm

Sunday 26<sup>th</sup> March 2006 10am to 4pm

### Precinct Two - Seats on pathway from entrance 21 to the main promenade

Friday 24<sup>th</sup> March 2006 8pm to 11pm

Wednesday 22<sup>nd</sup> March 2006 7.30am to 6.30pm

Sunday 26<sup>th</sup> March 2006 10am to 4pm

### Precinct Two - Seats on pathways

Friday 24<sup>th</sup> March 2006 8pm to 11pm

Wednesday 22<sup>nd</sup> March 2006 7.30am to 6.30pm

Sunday 26<sup>th</sup> March 2006 10am to 4pm