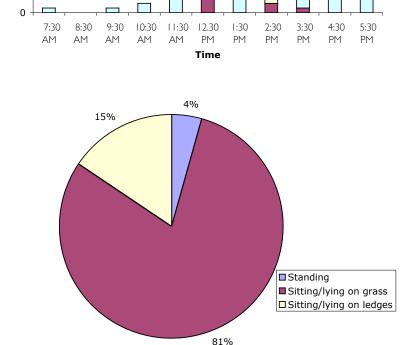

### Age and activity of park users in Precinct 1, Sub-Precinct 1c

Wednesday 22<sup>nd</sup> March 2006 7.30am to 6.30pm

Map of Precinct 1

6

#### Sunday 26th March 2006 10am to 4pm