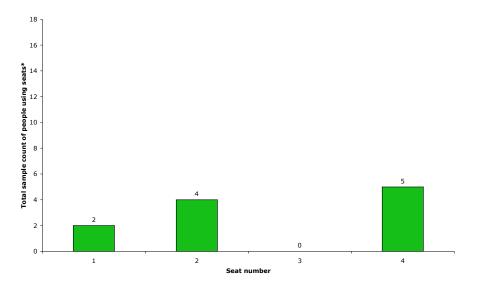

### Precinct One - Seats on pathways near the four way intersection along the main promenade

Friday 24<sup>th</sup> March 2006 8pm to 11pm

Wednesday 22<sup>nd</sup> March 2006 7.30am to 6.30pm

Sunday 26<sup>th</sup> March 2006 I Oam to 4pm