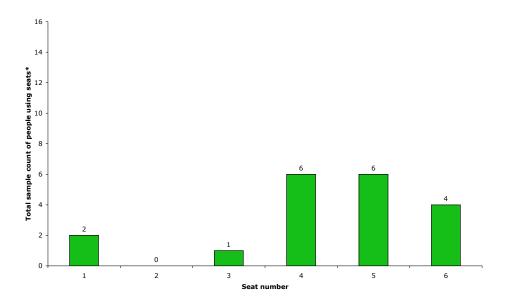

### Precinct Ten - Seats on pathway from entrance 14

Friday 24<sup>th</sup> March 2006 8pm to 11pm

Wednesday 22<sup>nd</sup> March 2006 7.30am to 6.30pm

Sunday 26<sup>th</sup> March 2006 I Oam to 4pm

## Precinct Ten - Seats on pathway from entrance 13

Friday 24<sup>th</sup> March 2006 8pm to 11pm

Wednesday 22<sup>nd</sup> March 2006 7.30am to 6.30pm

Sunday 26<sup>th</sup> March 2006 10am to 4pm

## Precinct Ten - Seats on pathway from entrance 12

Friday 24<sup>th</sup> March 2006 8pm to 11pm

Wednesday 22<sup>nd</sup> March 2006 7.30am to 6.30pm

Sunday 26<sup>th</sup> March 2006 10am to 4pm