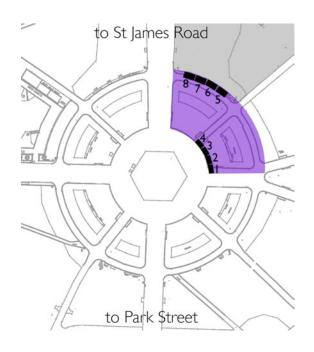

### Precinct One - Seats on pathways in the Purple section

Friday 24<sup>th</sup> March 2006 8pm to 11pm

Wednesday 22<sup>nd</sup> March 2006 7.30am to 6.30pm

Sunday 26<sup>th</sup> March 2006 10am to 4pm

Seats I-4 were closed throughout Wednesday due to maintenance