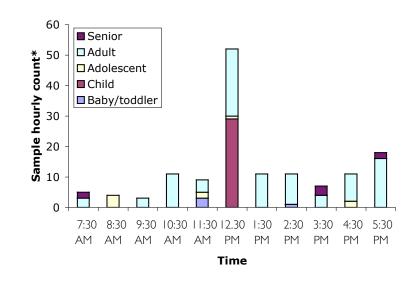

#### Sunday 26th March 2006 10am to 4pm

A large area of sub-precinct 3B was fenced off due to construction, this could have affected the age and activity of parks users in this area. Friday night numbers by sub-precinct are insignificant and have not been included in this detailed analysis