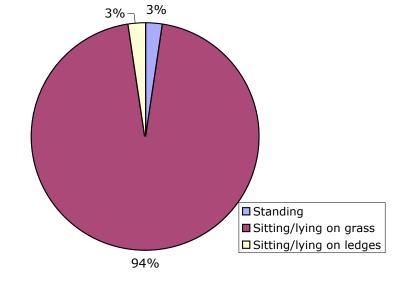

### Precinct One - Seats on pathways in the Blue section

Friday 24<sup>th</sup> March 2006 8pm to 11pm

Seats I-4 were closed on Wednesday due to maintenance

### Wednesday 22<sup>nd</sup> March 2006 7.30am to 6.30pm

Sunday 26<sup>th</sup> March 2006 10am to 4pm