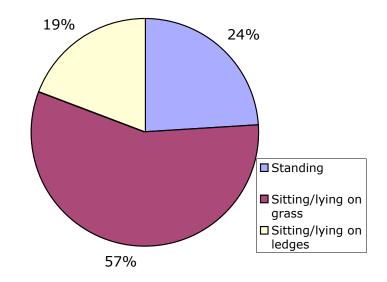

b

#### Wednesday 22<sup>nd</sup> March 2006 7.30am to 6.30pm

Sunday 26th March 2006 10am to 4pm











Friday night numbers by sub-precinct are insignificant and have not been included in this detailed analysis

### Age and activity of park users in Precinct 9, Sub-Precinct 9e

#### Wednesday 22<sup>nd</sup> March 2006 7.30am to 6.30pm

#### Sunday 26th March 2006 10am to 4pm







Map of Precinct 9





### Age and activity of park users in Precinct 10, Sub-Precinct 10b

#### Wednesday 22<sup>nd</sup> March 2006 7.30am to 6.30pm

#### Sunday 26th March 2006 10am to 4pm



Map of Precinct 10









### Age and activity of park users in Sub-Precinct 10e

#### Wednesday 22<sup>nd</sup> March 2006 7.30am to 6.30pm

#### Sunday 26th March 2006 10am to 4pm



Map of Precinct 10









### Precinct One - Seats on pathways in the Blue section



Friday 24<sup>th</sup> March 2006 8pm to 11pm



Seats I-4 were closed on Wednesday due to maintenance

### Wednesday 22<sup>nd</sup> March 2006 7.30am to 6.30pm



Sunday 26<sup>th</sup> March 2006 10am to 4pm



### Precinct One - Seats on pathways in the Green section



Friday 24<sup>th</sup> March 2006 8pm to 11pm



Seats I-3 were closed throughout Wednesday due to maintenance

### Wednesday 22<sup>nd</sup> March 2006 7.30am to 6.30pm



Sunday 26<sup>th</sup> March 2006 I Oam to 4pm



### Precinct One - Seats on pathways in the Orange section



Friday 24<sup>th</sup> March 2006 8pm to 11pm



Wednesday 22<sup>nd</sup> March 2006 7.30am to 6.30pm



Sunday 26<sup>th</sup> March 2006 10am to 4pm



### Precinct One - Seat