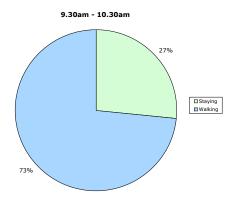

## An indicative comparison of people spending time in the Park and people entering

Total hourly sample count - Wednesday 22<sup>nd</sup> March 7.30am to 8.30pm

<sup>\*</sup> Observations are based on 10-minute people count performed every hour

## An indicative comparison of people spending time in the Park and people entering

Total hourly sample count - Wednesday 22<sup>nd</sup> March 7.30am to 8.30pm... cont'd