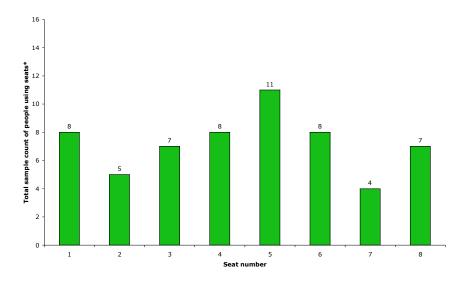

### Precinct One - Seats on pathways in the Blue section

Friday 24<sup>th</sup> March 2006 8pm to 11pm

Seats I-4 were closed on Wednesday due to maintenance

### Wednesday 22<sup>nd</sup> March 2006 7.30am to 6.30pm

Sunday 26<sup>th</sup> March 2006 10am to 4pm