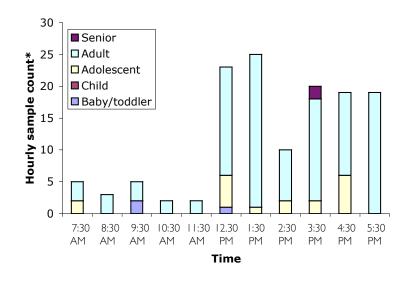

#### Sunday 26th March 2006 10am to 4pm

140

120

Hourly sample counts 60 40

■ Senior

□Adult

■ Child

10:30 AM

□Adolescent

■ Baby/toddler

Time

1:30 PM

2:30 PM

3:30 PM

Map of Precinct 4