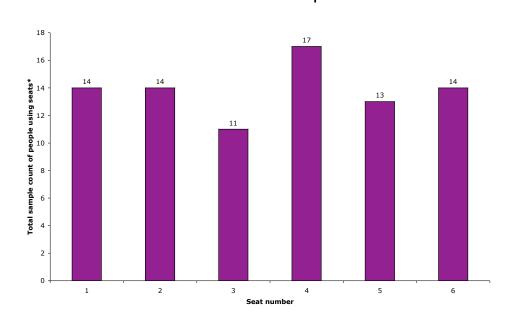

### Precinct One - Seats on pathways in the Blue section

Friday 24<sup>th</sup> March 2006 8pm to 11pm

Seats I-4 were closed on Wednesday due to maintenance

### Wednesday 22<sup>nd</sup> March 2006 7.30am to 6.30pm

Sunday 26<sup>th</sup> March 2006 10am to 4pm