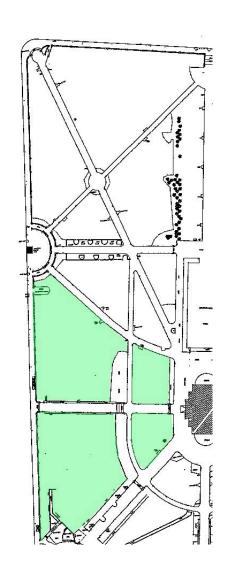

#### The sub-precincts where age and activity observations were undertaken

In each sub-precinct observers were required to count either:

- The number of people entering the Park through one of the 24 park entrances and the pathway used
- The number of people using seats
- The number of people using desire lines (unmade pathways or shortcuts)
- The activities and ages of park users in open space areas

The above diagram illustrates the sub-precincts where open space observations were conducted. The following section will explore the age and activities undertaken by Park users within the above listed sub-precincts only.