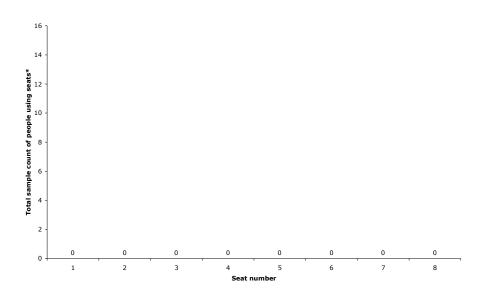

### Precinct One - Seats on pathways in the Blue section

Friday 24<sup>th</sup> March 2006 8pm to 11pm

Seats I-4 were closed on Wednesday due to maintenance

Seats I-4 were closed throughout Wednesday due to maintenance