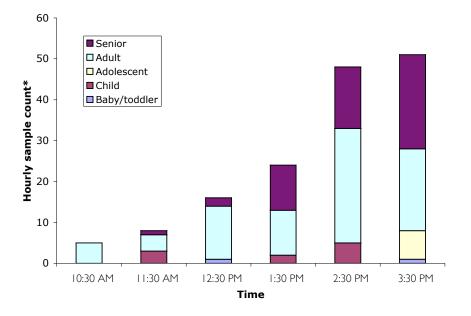

## An indicative comparison of people spending time in the Park and people entering

Total hourly sample count - Sunday 26<sup>th</sup> March 2006 10am to 4pm