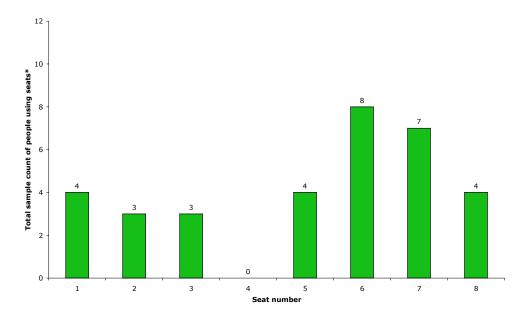

### Precinct Four - Seats on pathway from entrance I

Friday 24<sup>th</sup> March 2006 8pm to 11pm

Wednesday 22<sup>nd</sup> March 2006 7.30am to 6.30pm

Sunday 26<sup>th</sup> March 2006 I 0am to 4pm

Entrance 3 was closed off due to construction