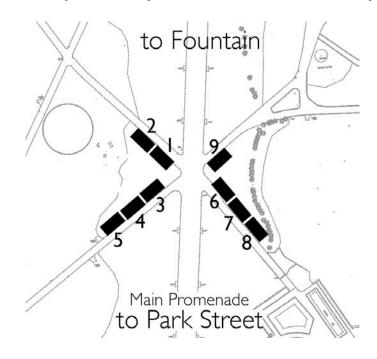

### Precinct Two - Seats on pathway from entrance 21 to the fountain

Friday 24<sup>th</sup> March 2006 8pm to 11pm

Wednesday 22<sup>nd</sup> March 2006 7.30am to 6.30pm

Sunday 26<sup>th</sup> March 2006 10am to 4pm

### Precinct Two - Seats on pathway from entrance 21 to the main promenade

Friday 24<sup>th</sup> March 2006 8pm to 11pm

Wednesday 22<sup>nd</sup> March 2006 7.30am to 6.30pm

Sunday 26<sup>th</sup> March 2006 10am to 4pm

### Precinct Two - Seats on pathways

Friday 24<sup>th</sup> March 2006 8pm to 11pm

Wednesday 22<sup>nd</sup> March 2006 7.30am to 6.30pm

Sunday 26<sup>th</sup> March 2006 10am to 4pm