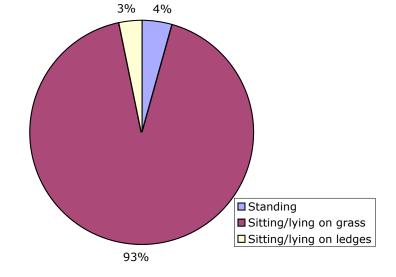

### Age and activity of park users in Precinct 3, Sub-Precinct 3b

#### Wednesday 22<sup>nd</sup> March 2006 7.30am to 6.30pm

#### Sunday 26th March 2006 10am to 4pm

A large area of sub-precinct 3B was fenced off due to construction, this could have affected the age and activity of parks users in this area. Friday night numbers by sub-precinct are insignificant and have not been included in this detailed analysis