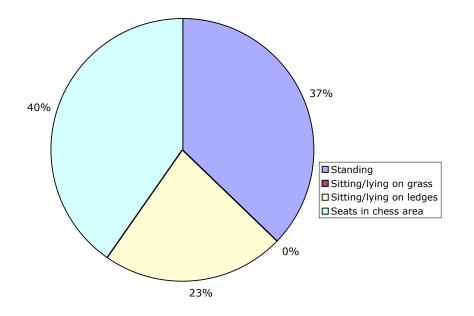

### Age and activity of park users in Precinct 3, Sub-Precinct 3b

#### Wednesday 22<sup>nd</sup> March 2006 7.30am to 6.30pm