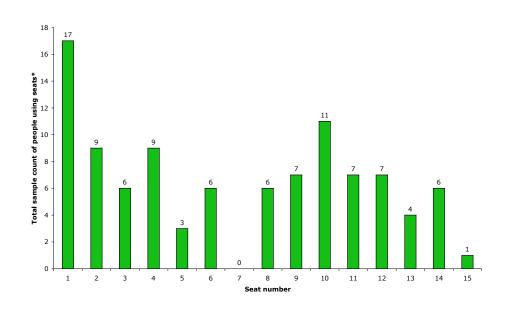

### Precinct Two - Seats on pathway from entrance 21 to the fountain

Friday 24<sup>th</sup> March 2006 8pm to 11pm

Wednesday 22<sup>nd</sup> March 2006 7.30am to 6.30pm

Sunday 26<sup>th</sup> March 2006 10am to 4pm