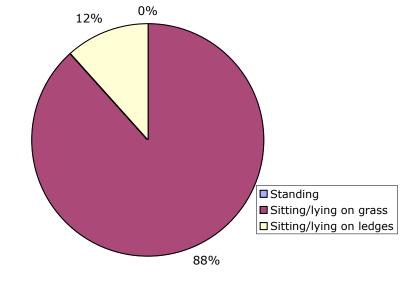

### Age and activity of park users in Precinct 9, Sub-Precinct 9b

#### Wednesday 22<sup>nd</sup> March 2006 7.30am to 6.30pm

Sunday 26th March 2006 10am to 4pm

Friday night numbers by sub-precinct are insignificant and have not been included in this detailed analysis