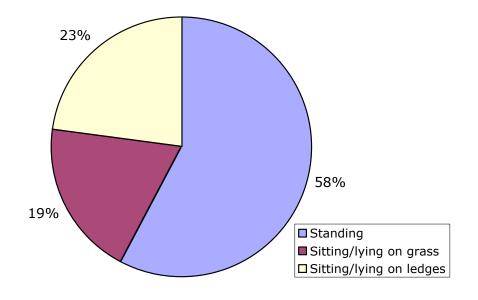

## Age and activity of park users in Precinct 2, Sub-Precinct 2d

Wednesday 22<sup>nd</sup> March 2006 7.30am to 6.30pm

Sunday 26th March 2006 10am to 4pm

Map of Precinct 2

## Age and activity of park users in Precinct 2, Sub-Precinct 2e

Wednesday 22<sup>nd</sup> March 2006 7.30am to 6.30pm

Sunday 26th March 2006 10am to 4pm

Map of Precinct 2