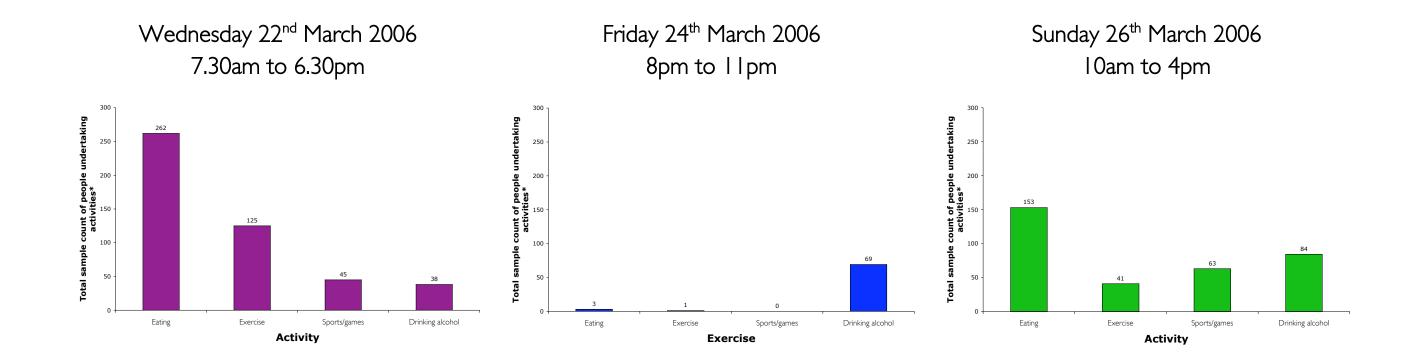

2006 8pm to 11pm



Wednesday 22<sup>nd</sup> March 2006 7.30am to 6.30pm



Sunday 26<sup>th</sup> March 2006 10am to 4pm



### Precinct Ten - Seats on pathway from entrance 14



Friday 24<sup>th</sup> March 2006 8pm to 11pm



Wednesday 22<sup>nd</sup> March 2006 7.30am to 6.30pm



Sunday 26<sup>th</sup> March 2006 I Oam to 4pm



## Precinct Ten - Seats on pathway from entrance 13



Friday 24<sup>th</sup> March 2006 8pm to 11pm



Wednesday 22<sup>nd</sup> March 2006 7.30am to 6.30pm



Sunday 26<sup>th</sup> March 2006 10am to 4pm



## Precinct Ten - Seats on pathway from entrance 12



Friday 24<sup>th</sup> March 2006 8pm to 11pm



Wednesday 22<sup>nd</sup> March 2006 7.30am to 6.30pm



Sunday 26<sup>th</sup> March 2006 10am to 4pm



### Activities undertaken by Park users



### Location of exercise undertaken in Hyde Park







## Location of sports/games played in Hyde Park





Friday 24<sup>th</sup> March 2006



# Types and numbers of groups, and their location in Hyde Park







Sunday 26<sup>th</sup> March 2006

## Types of groups and the total sample count of people in the group