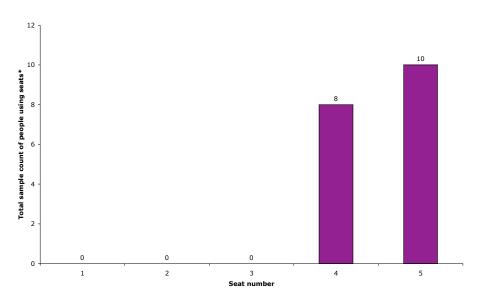

### Precinct Four - Seats on pathway from entrance I

Friday 24<sup>th</sup> March 2006 8pm to 11pm

Wednesday 22<sup>nd</sup> March 2006 7.30am to 6.30pm

Sunday 26<sup>th</sup> March 2006 I 0am to 4pm

Entrance 3 was closed off due to construction