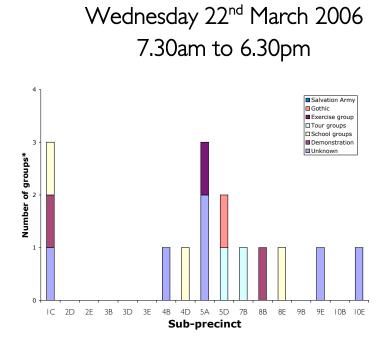

# Types and numbers of groups, and their location in Hyde Park

Sunday 26<sup>th</sup> March 2006