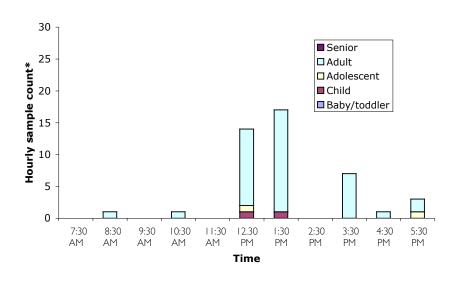

#### Wednesday 22<sup>nd</sup> March 2006 7.30am to 6.30pm

#### Sunday 26th March 2006 10am to 4pm

140

120

Hourly sample counts 60 40

■ Senior

□Adult

■ Child

10:30 AM