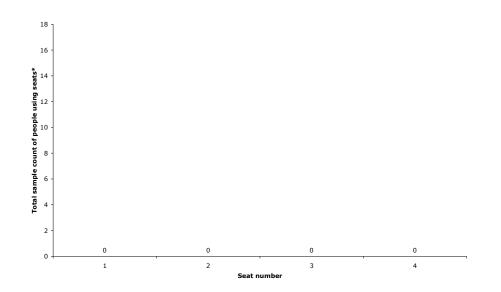

### Precinct Four - Seats on pathway from entrance I

Friday 24<sup>th</sup> March 2006 8pm to 11pm

Wednesday 22<sup>nd</sup> March 2006 7.30am to 6.30pm

Sunday 26<sup>th</sup> March 2006 I 0am to 4pm

Entrance 3 was closed off due to construction