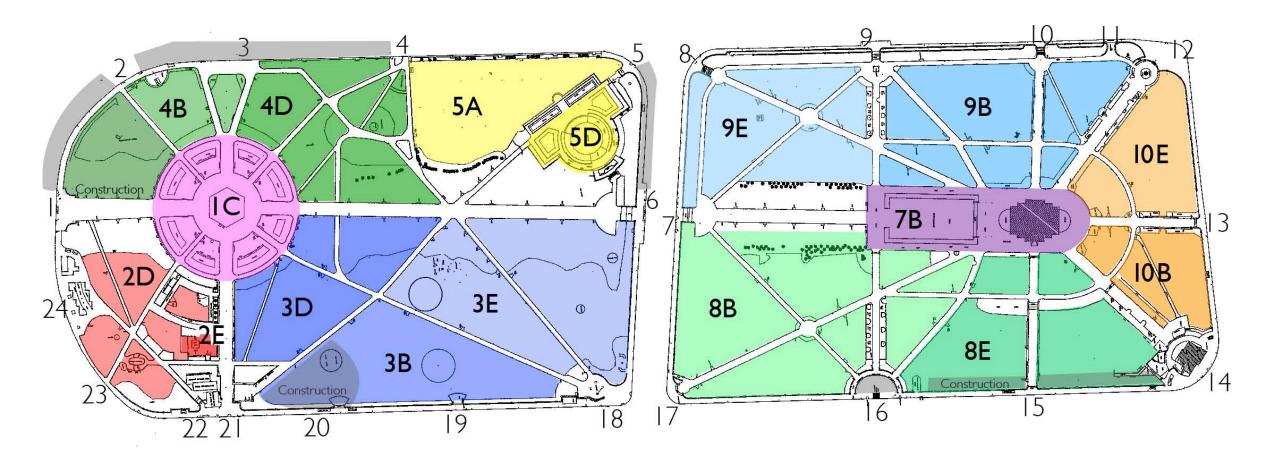

#### The sub-precincts where age and activity observations were undertaken

In each sub-precinct observers were required to count either:

- The number of people entering the Park through one of the 24 park entrances and the pathway used
- The number of people using seats
- The number of people using desire lines (unmade pathways or shortcuts)
- The activities and ages of park users in open space areas

The above diagram illustrates the sub-precincts where open space observations were conducted. The following section will explore the age and activities undertaken by Park users within the above listed sub-precincts only.