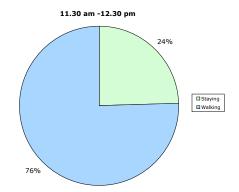

## An indicative comparison of people spending time in the Park and people entering

Total hourly sample count - Wednesday 22<sup>nd</sup> March 7.30am to 8.30pm

<sup>\*</sup> Observations are based on 10-minute people count performed every hour

## An indicative comparison of people spending time in the Park and people entering

Total hourly sample count - Wednesday 22<sup>nd</sup> March 7.30am to 8.30pm... cont'd