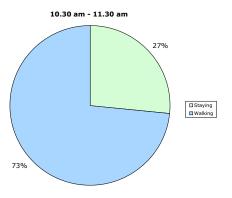

## An indicative comparison of people spending time in the Park and people entering

Total hourly sample count - Wednesday 22<sup>nd</sup> March 7.30am to 8.30pm

<sup>\*</sup> Observations are based on 10-minute people count performed every hour

## An indicative comparison of people spending time in the Park and people entering

Total hourly sample count - Wednesday 22<sup>nd</sup> March 7.30am to 8.30pm... cont'd