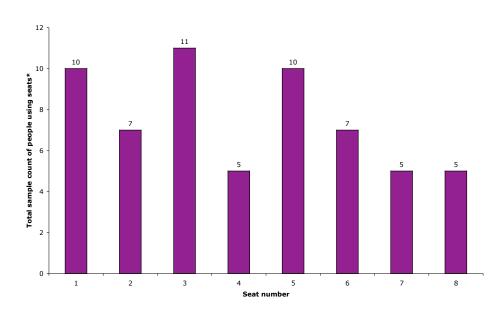

## Precinct Seven - Seats on pathway from entrance 7

Friday 24<sup>th</sup> March 2006 8pm to 11pm

Wednesday 22<sup>nd</sup> March 2006 7.30am to 6.30pm

Sunday 26<sup>th</sup> March 2006 10am to 4pm