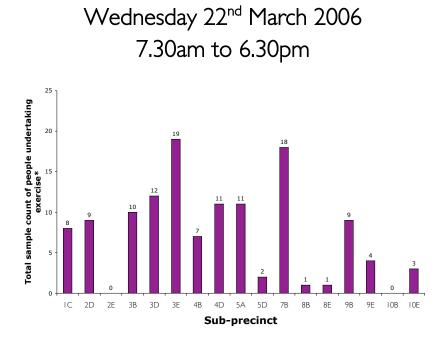

2006 7.30am to 6.30pm



Sunday 26<sup>th</sup> March 2006 10am to 4pm



### Precinct Ten - Seats on pathway from entrance 14



Friday 24<sup>th</sup> March 2006 8pm to 11pm



Wednesday 22<sup>nd</sup> March 2006 7.30am to 6.30pm



Sunday 26<sup>th</sup> March 2006 I Oam to 4pm



## Precinct Ten - Seats on pathway from entrance 13



Friday 24<sup>th</sup> March 2006 8pm to 11pm



Wednesday 22<sup>nd</sup> March 2006 7.30am to 6.30pm



Sunday 26<sup>th</sup> March 2006 10am to 4pm



## Precinct Ten - Seats on pathway from entrance 12



Friday 24<sup>th</sup> March 2006 8pm to 11pm



Wednesday 22<sup>nd</sup> March 2006 7.30am to 6.30pm



Sunday 26<sup>th</sup> March 2006 10am to 4pm



### Activities undertaken by Park users



### Location of exercise undertaken in Hyde Park







## Location of sports/games played in Hyde Park





Friday 24<sup>th</sup> March 2006



# Types and numbers of groups, and their location in Hyde Park







Sunday 26<sup>th</sup> March 2006

## Types of groups and the total sample count of people in the group