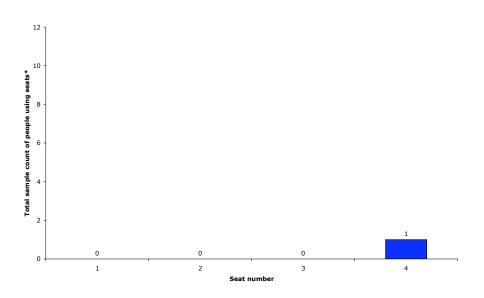

### Precinct One - Seats on pathways in the Pink section

Friday 24<sup>th</sup> March 2006 8pm to 11pm

Seats I-4 were closed throughout the entire period of observations due to maintenance