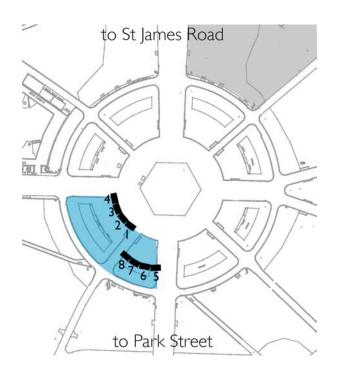

### Precinct One - Seats on pathways in the Blue section

Friday 24<sup>th</sup> March 2006 8pm to 11pm

Seats I-4 were closed on Wednesday due to maintenance

Seats I-4 were closed throughout Wednesday due to maintenance