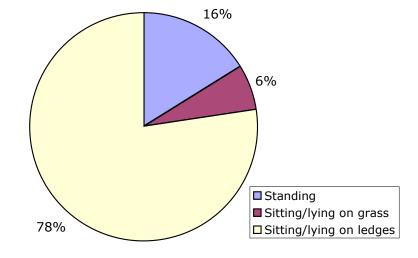

### Precinct One - Seats on pathways in the Blue section

Friday 24<sup>th</sup> March 2006 8pm to 11pm

Seats I-4 were closed on Wednesday due to maintenance

### Wednesday 22<sup>nd</sup> March 2006 7.30am to 6.30pm

Sunday 26<sup>th</sup> March 2006 10am to 4pm