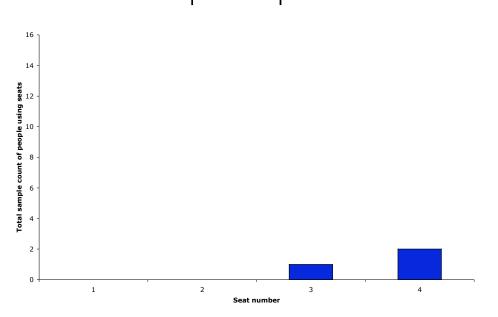

### Precinct Four - Seats on pathway from entrance I

Friday 24<sup>th</sup> March 2006 8pm to 11pm

Wednesday 22<sup>nd</sup> March 2006 7.30am to 6.30pm

Sunday 26<sup>th</sup> March 2006 I 0am to 4pm

Entrance 3 was closed off due to construction