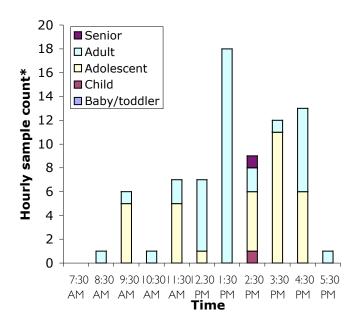

### Age and activity of park users in Precinct 1, Sub-Precinct 1c

Wednesday 22<sup>nd</sup> March 2006 7.30am to 6.30pm

Map of Precinct 1

6