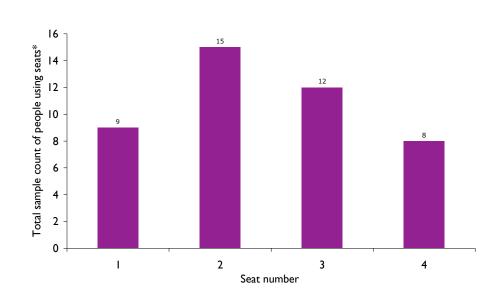

## Precinct Seven - Seats on pathway from entrance 7

Friday 24<sup>th</sup> March 2006 8pm to 11pm

Wednesday 22<sup>nd</sup> March 2006 7.30am to 6.30pm

Sunday 26<sup>th</sup> March 2006 10am to 4pm