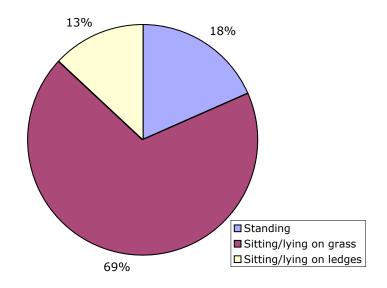

### Age and activity of park users in Precinct 1, Sub-Precinct 1c

Wednesday 22<sup>nd</sup> March 2006 7.30am to 6.30pm

Map of Precinct 1

6

#### Sunday 26th March 2006 10am to 4pm