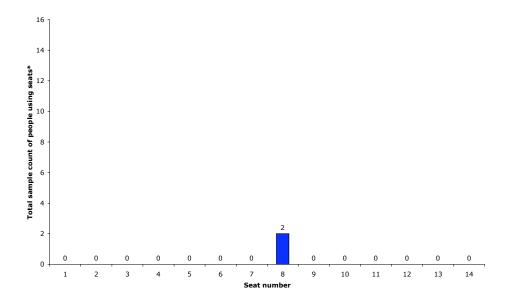

## Precinct Seven - Seats on pathway from entrance 7

Friday 24<sup>th</sup> March 2006 8pm to 11pm

Wednesday 22<sup>nd</sup> March 2006 7.30am to 6.30pm

Sunday 26<sup>th</sup> March 2006 10am to 4pm