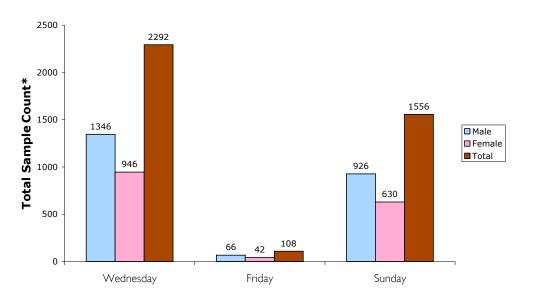

### People Staying in the Park – Gender and Age Summary

#### People staying in the Park by gender