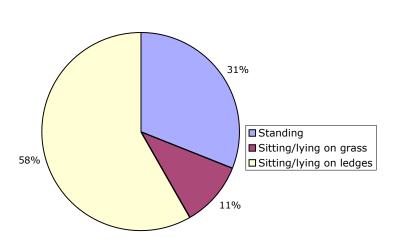

### Age and activity of park users in Precinct 1, Sub-Precinct 1c

Wednesday 22<sup>nd</sup> March 2006 7.30am to 6.30pm

Map of Precinct 1

6

#### Sunday 26th March 2006 10am to 4pm