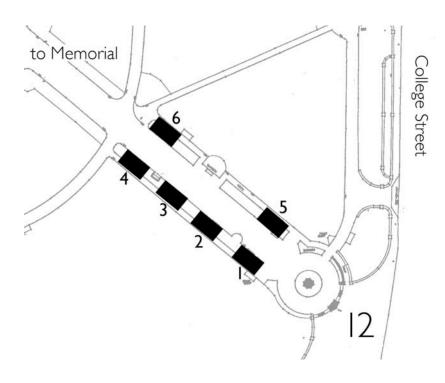

### Precinct One - Seats on pathways near the four way intersection along the main promenade

Friday 24<sup>th</sup> March 2006 8pm to 11pm

Wednesday 22<sup>nd</sup> March 2006 7.30am to 6.30pm

Sunday 26<sup>th</sup> March 2006 I Oam to 4pm