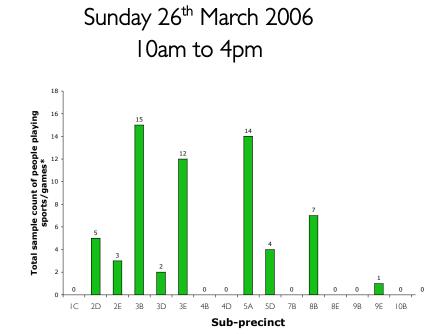

## Location of sports/games played in Hyde Park

Friday 24<sup>th</sup> March 2006