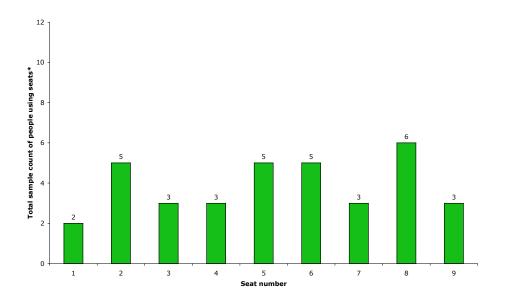

### Precinct Two - Seats on pathway from entrance 21 to the fountain

Friday 24<sup>th</sup> March 2006 8pm to 11pm

Wednesday 22<sup>nd</sup> March 2006 7.30am to 6.30pm

Sunday 26<sup>th</sup> March 2006 10am to 4pm