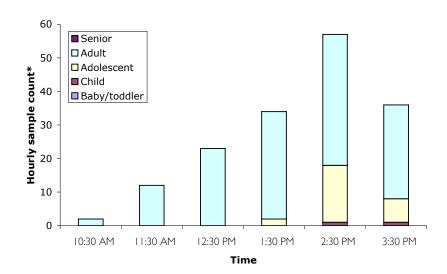

### Age and activity of park users in Precinct 4, Sub-Precinct 4b

#### Wednesday 22<sup>nd</sup> March 2006 7.30am to 6.30pm

#### Sunday 26th March 2006 10am to 4pm

Map of Precinct 4

Friday night numbers by sub-precinct are insignificant and have not been included in this detailed analysis

A large area of 4B was closed off due to maintenance work as illustrated in the diagram this may have affected the number of people spending time in this sub-precinct