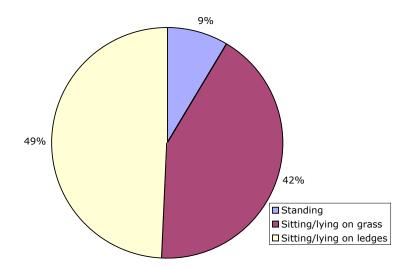

f Precinct 2





### Age and activity of park users in Precinct 3, Sub-Precinct 3b

#### Wednesday 22<sup>nd</sup> March 2006 7.30am to 6.30pm

#### Sunday 26th March 2006 10am to 4pm











A large area of sub-precinct 3B was fenced off due to construction, this could have affected the age and activity of parks users in this area. Friday night numbers by sub-precinct are insignificant and have not been included in this detailed analysis

### Age and activity of park users in Precinct 3, Sub-Precinct 3d

#### Wednesday 22<sup>nd</sup> March 2006 7.30am to 6.30pm

#### Sunday 26th March 2006 10am to 4pm











### Age and activity of park users in Precinct 3, Sub-Precinct 3e

#### Wednesday 22<sup>nd</sup> March 2006 7.30am to 6.30pm

#### Sunday 26th March 2006 10am to 4pm









### Age and activity of park users in Precinct 4, Sub-Precinct 4b

#### Wednesday 22<sup>nd</sup> March 2006 7.30am to 6.30pm







#### Sunday 26th March 2006 10am to 4pm





Map of Precinct 4

Friday night numbers by sub-precinct are insignificant and have not been included in this detailed analysis

A large area of 4B was closed off due to maintenance work as illustrated in the diagram this may have affected the number of people spending time in this sub-precinct

### Age and activity of park users in Precinct 4, Sub-Precinct 4d

#### Wednesday 22<sup>nd</sup> March 2006 7.30am to 6.30pm

#### Sunday 26th March 2006 10am to 4pm

140

120

Hourly sample counts 60 40

■ Senior

□Adult

■ Child

10:30 AM

□Adolescent

■ Baby/toddler









Time

1:30 PM

2:30 PM

3:30 PM

Map of Prec