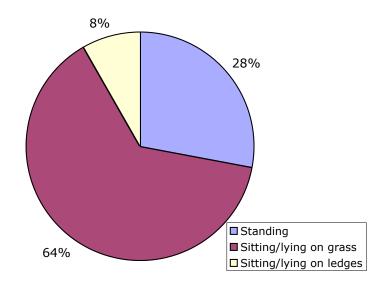

### Age and activity of park users in Precinct 1, Sub-Precinct 1c

Wednesday 22<sup>nd</sup> March 2006 7.30am to 6.30pm

Map of Precinct 1

6

#### Sunday 26th March 2006 10am to 4pm