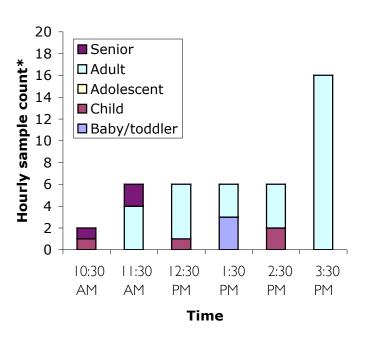

## Age and activity of park users in Precinct 2, Sub-Precinct 2d

Wednesday 22<sup>nd</sup> March 2006 7.30am to 6.30pm

Sunday 26th March 2006 10am to 4pm

Map of Precinct 2