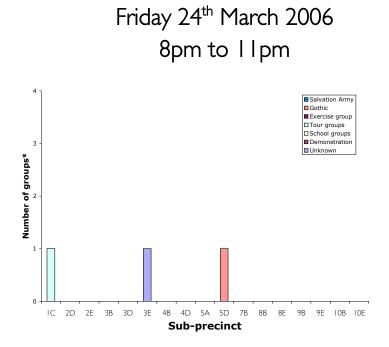

# Types and numbers of groups, and their location in Hyde Park

Sunday 26<sup>th</sup> March 2006