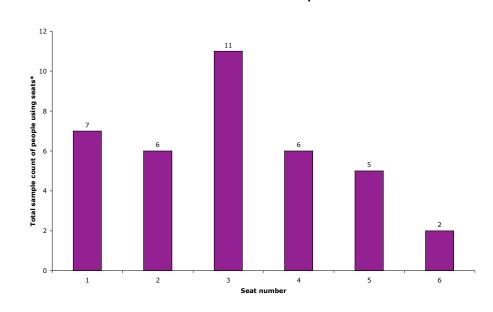

### Precinct Nine - seats on pathway from entrance 9

Friday 24<sup>th</sup> March 2006 8pm to 11pm

Wednesday 22<sup>nd</sup> March 2006 7.30am to 6.30pm

Sunday 26<sup>th</sup> March 2006 10am to 4pm