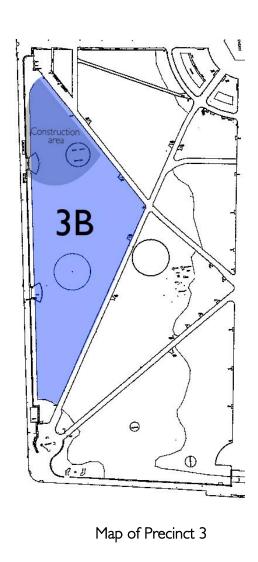

### Age and activity of park users in Precinct 3, Sub-Precinct 3b

#### Sunday 26th March 2006 10am to 4pm

A large area of sub-precinct 3B was fenced off due to construction, this could have affected the age and activity of parks users in this area. Friday night numbers by sub-precinct are insignificant and have not been included in this detailed analysis