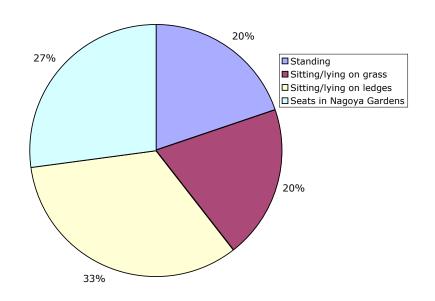

### Precinct One - Seats on pathways in the Blue section

Friday 24<sup>th</sup> March 2006 8pm to 11pm

Seats I-4 were closed on Wednesday due to maintenance