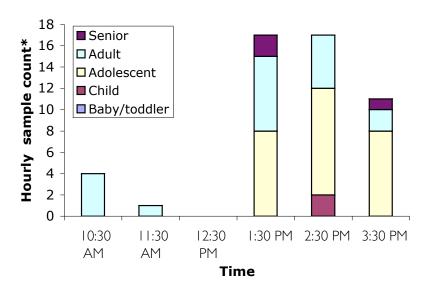

## Age and activity of park users in Precinct 2, Sub-Precinct 2d

Wednesday 22<sup>nd</sup> March 2006 7.30am to 6.30pm

Sunday 26th March 2006 10am to 4pm

Map of Precinct 2

## Age and activity of park users in Precinct 2, Sub-Precinct 2e

Wednesday 22<sup>nd</sup> March 2006 7.30am to 6.30pm

Sunday 26th March 2006 10am to 4pm

Map of Precinct 2