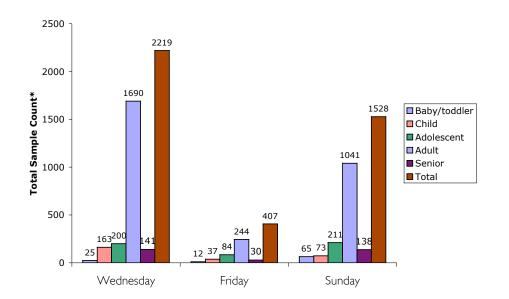

### People Staying in the Park – Gender and Age Summary

#### People staying in the Park hour by hour

#### People staying in the Park by age

#### People staying in the Park by gender