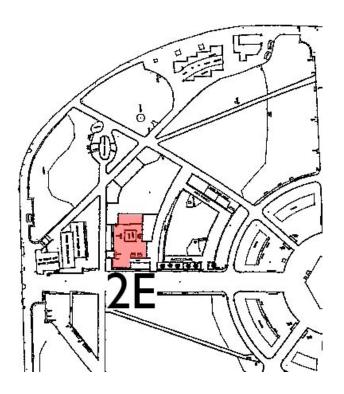

### Age and activity of park users in Precinct 4, Sub-Precinct 4d

#### Wednesday 22<sup>nd</sup> March 2006 7.30am to 6.30pm

#### Sunday 26th March 2006 10am to 4pm

140

120

Hourly sample counts 60 40

■ Senior

□Adult

■ Child

10:30 AM

□Adolescent

■ Baby/toddler

Time

1:30 PM

2:30 PM

3:30 PM

Map of Precinct 4