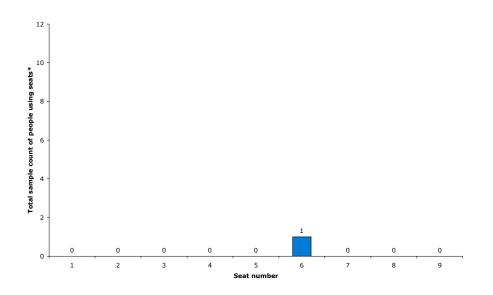

### Precinct Nine - seats on pathway from entrance 9

Friday 24<sup>th</sup> March 2006 8pm to 11pm

Wednesday 22<sup>nd</sup> March 2006 7.30am to 6.30pm

Sunday 26<sup>th</sup> March 2006 10am to 4pm