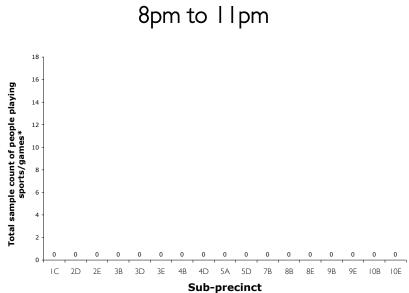

## Location of sports/games played in Hyde Park

Friday 24<sup>th</sup> March 2006