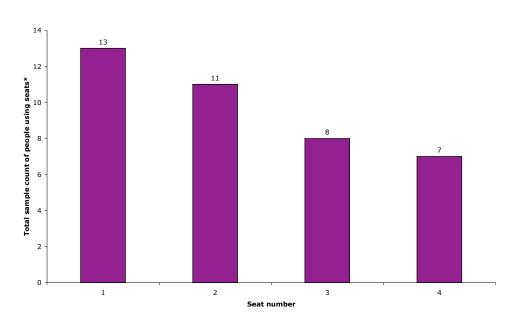

### Precinct One - Seats on pathways in the Blue section

Friday 24<sup>th</sup> March 2006 8pm to 11pm

Seats I-4 were closed on Wednesday due to maintenance