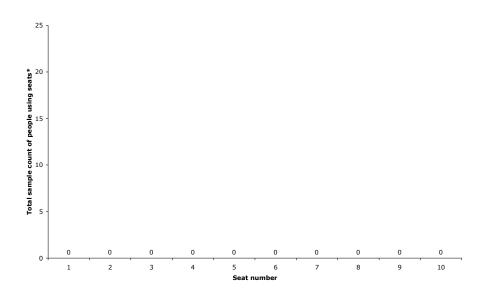

### Precinct Two - Seats on pathway from entrance 21 to the fountain

Friday 24<sup>th</sup> March 2006 8pm to 11pm

Wednesday 22<sup>nd</sup> March 2006 7.30am to 6.30pm

Sunday 26<sup>th</sup> March 2006 10am to 4pm