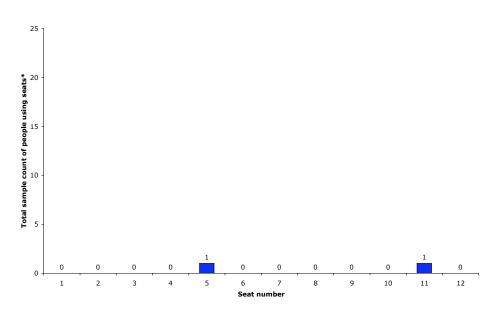

### Age and activity of park users in Precinct 7, Sub-Precinct 7b

#### Wednesday 22<sup>nd</sup> March 2006 7.30am to 6.30pm