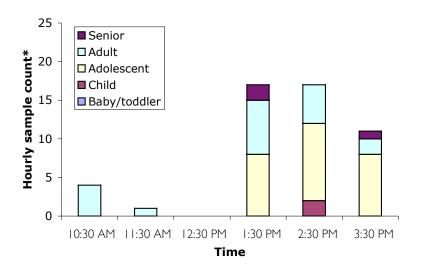

### Age and activity of park users in Precinct 3, Sub-Precinct 3b

#### Wednesday 22<sup>nd</sup> March 2006 7.30am to 6.30pm

#### Sunday 26th March 2006 10am to 4pm

A large area of sub-precinct 3B was fenced off due to construction, this could have affected the age and activity of parks users in this area. Friday night numbers by sub-precinct are insignificant and have not been included in this detailed analysis