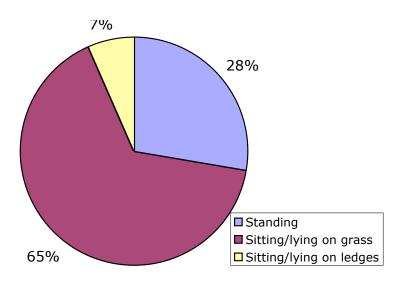

### Age and activity of park users in Precinct 1, Sub-Precinct 1c

Wednesday 22<sup>nd</sup> March 2006 7.30am to 6.30pm

Map of Precinct 1

6