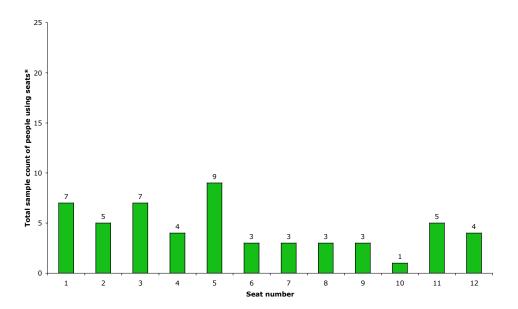

### Precinct Eight - Seats on pathway from entrance 16

Friday 24<sup>th</sup> March 2006 8pm to 11pm

Wednesday 22<sup>nd</sup> March 2006 7.30am to 6.30pm

Sunday 26<sup>th</sup> March 2006 10am to 4pm

## Precinct Eight - Seats on pathway from entrance 15

Friday 24<sup>th</sup> March 2006 8pm to 11pm

Wednesday 22<sup>nd</sup> March 2006 7.30am to 6.30pm

Sunday 26<sup>th</sup> March 2006 10am to 4pm

## Precinct Eight - Seats on pathway from entrance 10

Friday 24<sup>th</sup> March 2006 8pm to 11pm

Wednesday 22<sup>nd</sup> March 2006 7.30am to 6.30pm

Sunday 26<sup>th</sup> March 2006 10am to 4pm