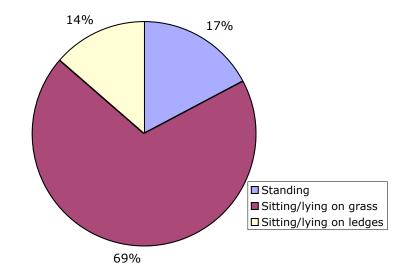

### Age and activity of park users in Precinct 9, Sub-Precinct 9e

#### Wednesday 22<sup>nd</sup> March 2006 7.30am to 6.30pm