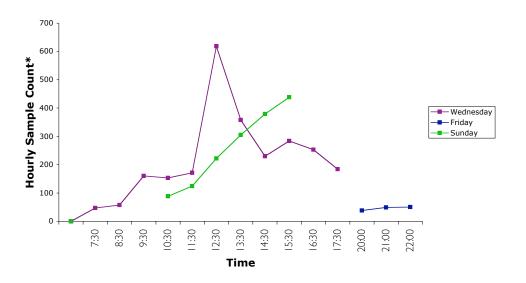

## An indicative comparison of people spending time in the Park and people entering

Total hourly sample count - Wednesday 22<sup>nd</sup> March 7.30am to 8.30pm

<sup>\*</sup> Observations are based on 10-minute people count performed every hour

## An indicative comparison of people spending time in the Park and people entering

Total hourly sample count - Wednesday 22<sup>nd</sup> March 7.30am to 8.30pm... cont'd

## An indicative comparison of people spending time in the Park and people entering

Total hourly sample count - Sunday 26<sup>th</sup> March 2006 10am to 4pm