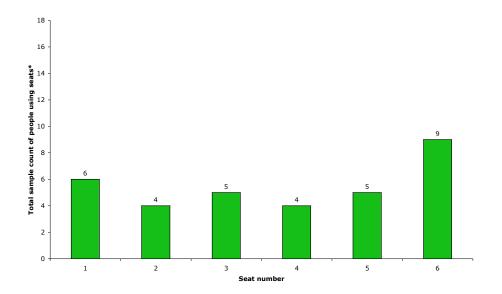

### Precinct One - Seats on pathways in the Blue section

Friday 24<sup>th</sup> March 2006 8pm to 11pm

Seats I-4 were closed on Wednesday due to maintenance

### Wednesday 22<sup>nd</sup> March 2006 7.30am to 6.30pm

Sunday 26<sup>th</sup> March 2006 10am to 4pm