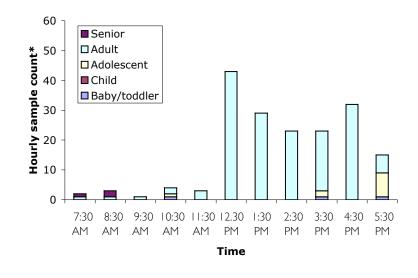

### Age and activity of park users in Precinct 1, Sub-Precinct 1c

Wednesday 22<sup>nd</sup> March 2006 7.30am to 6.30pm

Map of Precinct 1

6

#### Sunday 26th March 2006 10am to 4pm