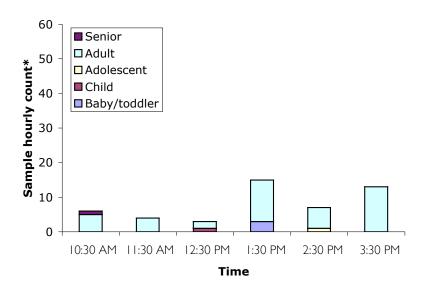

### Age and activity of park users in Precinct 3, Sub-Precinct 3b

#### Wednesday 22<sup>nd</sup> March 2006 7.30am to 6.30pm

#### Sunday 26th March 2006 10am to 4pm

A large area of sub-precinct 3B was fenced off due to construction, this could have affected the age and activity of parks users in this area. Friday night numbers by sub-precinct are insignificant and have not been included in this detailed analysis