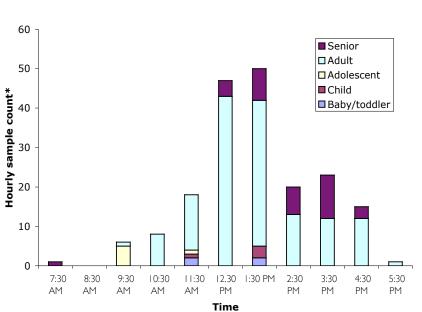

## An indicative comparison of people spending time in the Park and people entering

Total hourly sample count - Wednesday 22<sup>nd</sup> March 7.30am to 8.30pm

<sup>\*</sup> Observations are based on 10-minute people count performed every hour

## An indicative comparison of people spending time in the Park and people entering

Total hourly sample count - Wednesday 22<sup>nd</sup> March 7.30am to 8.30pm... cont'd